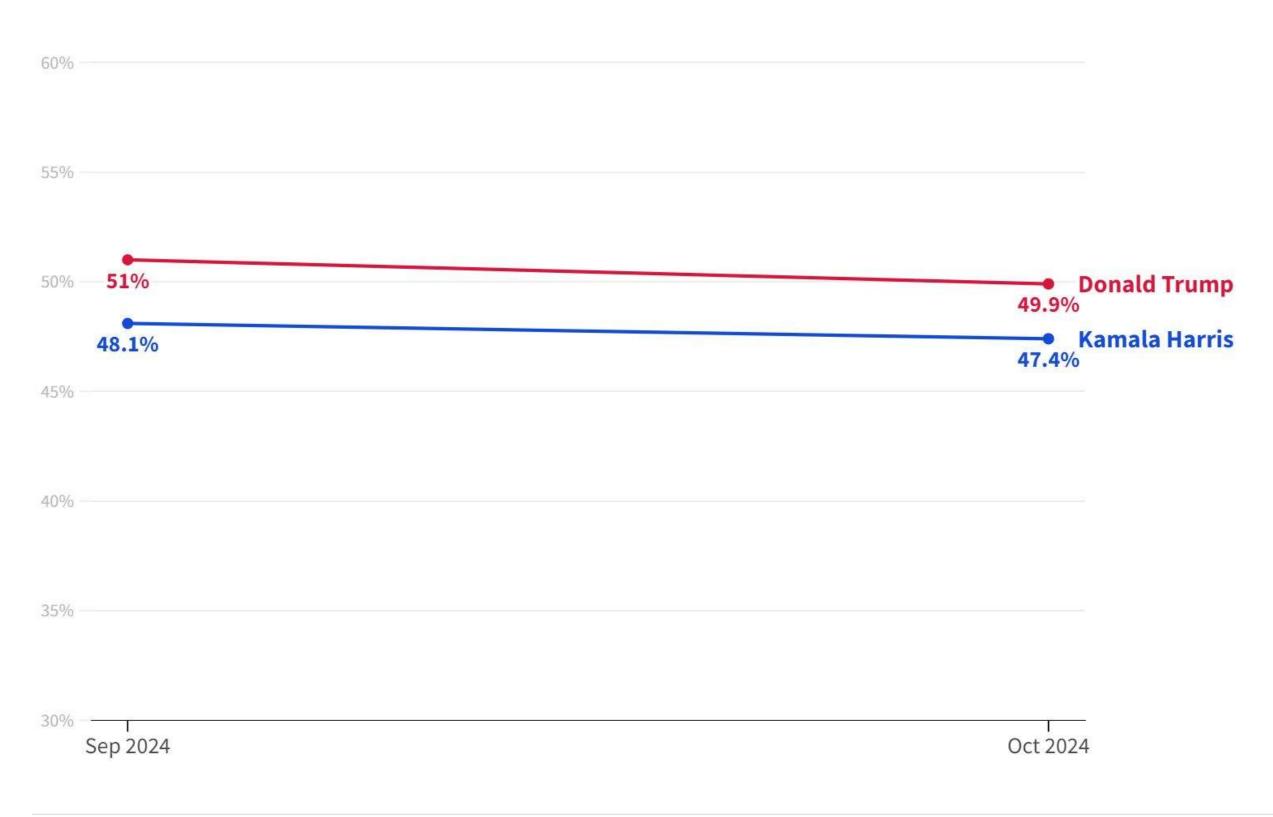

#### In a head to head race between Kamala Harris and Donald Trump, whom would you vote for?

#### In a head to head race between Kamala Harris and Donald Trump, whom would you vote for?

|                           |      | Gender |                                | Educat                      | tion      | Age   |       |       |      |  |  |
|---------------------------|------|--------|--------------------------------|-----------------------------|-----------|-------|-------|-------|------|--|--|
|                           | Man  | Woman  | Other / prefer not to identify | College degree<br>or higher | All other | 18-29 | 30-44 | 45-64 | 65+  |  |  |
| Donald Trump              | 48   | 51.7   | 65.8                           | 45.3                        | 56.5      | 44.2  | 50.6  | 47.2  | 61.2 |  |  |
| Kamala Harris             | 50.8 | 46.4   | 34.2                           | 52.6                        | 42.7      | 55.8  | 47.3  | 51.6  | 35.7 |  |  |
| Blank / null / won't vote | 0.9  | 1.1    | 0                              | 1.6                         | 0.2       | 0     | 0.6   | 0.8   | 2.9  |  |  |
| Undecided                 | 0.3  | 0.7    | 0                              | 0.5                         | 0.6       | 0     | 1.5   | 0.4   | 0.2  |  |  |