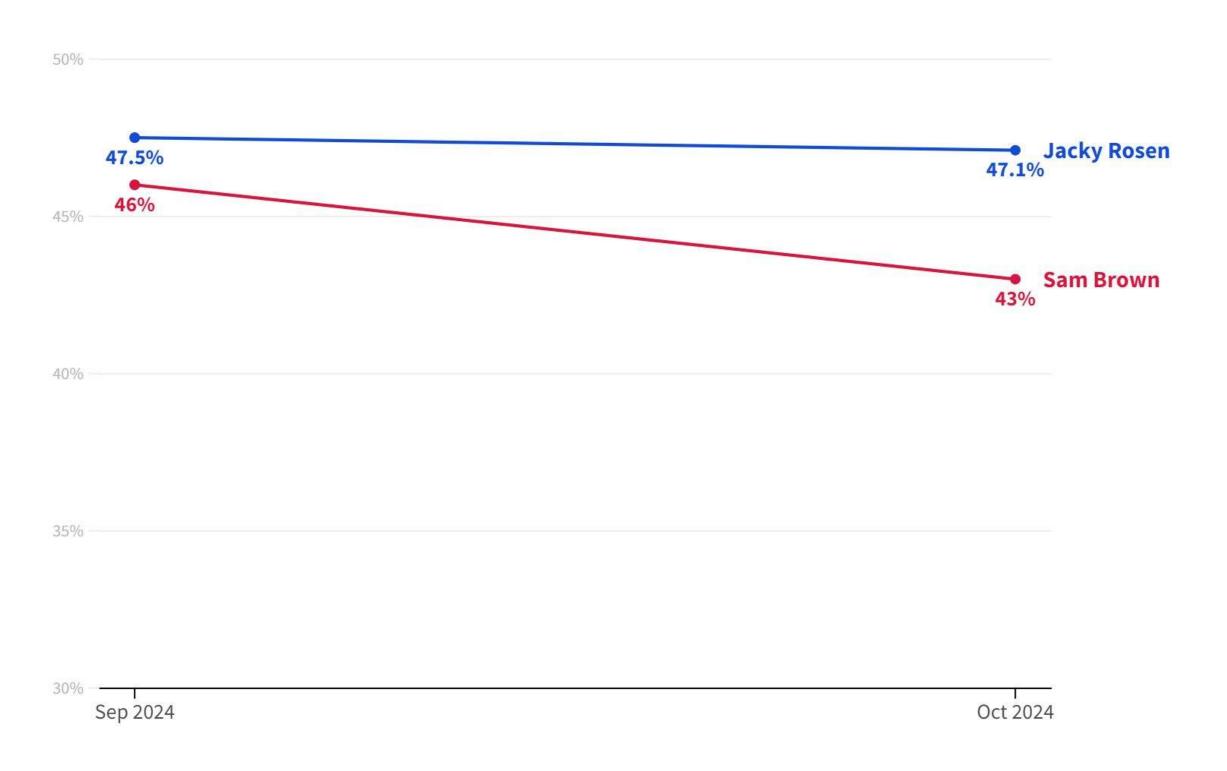

-------|
|                           | Urban | Sub-urban     | Rural | Joe Biden | Donald Trump | Other, don't remember, didn't vote |
| Kamala Harris             | 51.7  | 50            | 28.5  | 90.8      | 4            | 37.2                               |
| Donald Trump              | 46.6  | 45            | 69.6  | 5.5       | 96           | 45.5                               |
| Undecided                 | 0.1   | 4.6           | 1.9   | 2.1       | 0            | 16.6                               |
| Blank / null / won't vote | 1.6   | 0.4           | 0     | 1.6       | 0            | 0.7                                |



#### Whom will you vote for in the United States Senate election in Nevada?





#### Whom will you vote for in the United States Senate election in Nevada?



#### **Senate Election** [Demographic crossings]



|                           |      | Gender |                                | Educat                   | ion       |       | Age   |       |      |
|---------------------------|------|--------|--------------------------------|--------------------------|-----------|-------|-------|-------|------|
|                           | Man  | Woman  | Other / prefer not to identify | College degree or higher | All other | 18-29 | 30-44 | 45-64 | 65+  |
| Jacky Rosen - Democrat    | 51.1 | 43.6   | 26.5                           | 54.7                     | 43.7      | 43.1  | 49.4  | 47.4  | 46.8 |
| Sam Brown - Republican    | 40.9 | 44.5   | 67.8                           | 37.1                     | 45.7      | 40.1  | 37.8  | 46    | 46.3 |
|