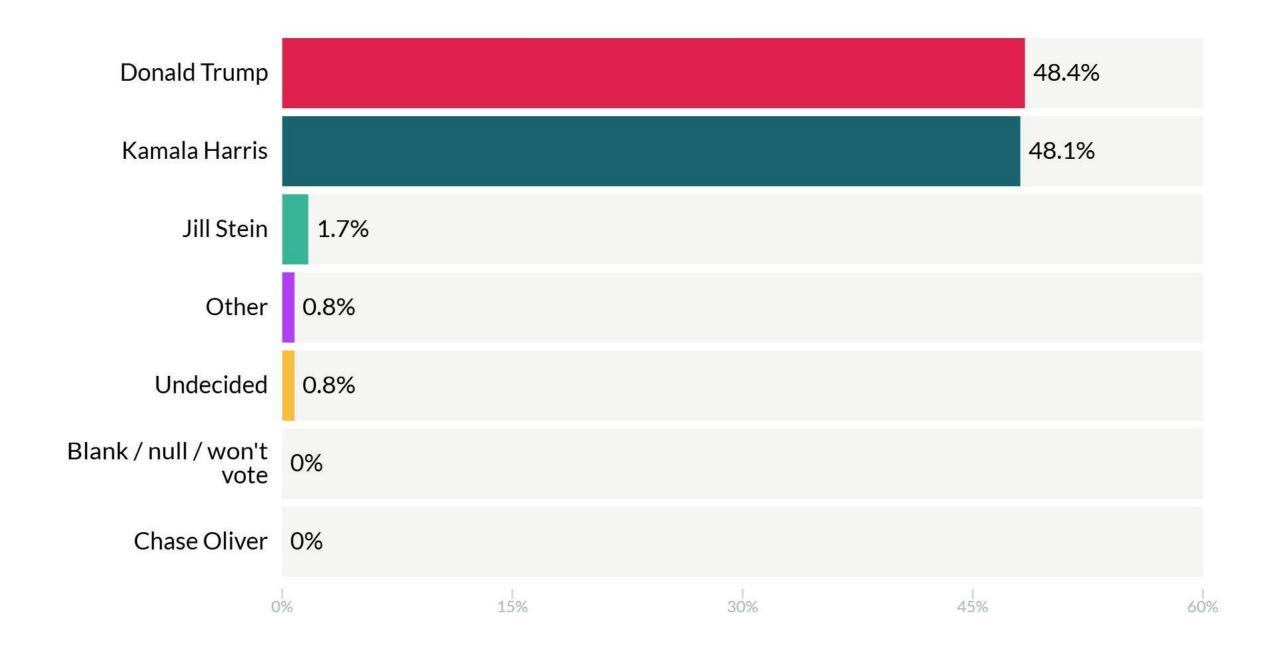

# For which of these candidates on the Georgia ballot will you vote for in the upcoming presidential election?

#### **Presidential Election: Full scenario** [Demographic crossings]

|                           |      | Gender |                                | Educa                       | tion      |       | Age   |       |      | Family Income |                |              |  |
|---------------------------|------|--------|--------------------------------|-----------------------------|-----------|-------|-------|-------|------|---------------|----------------|--------------|--|
|                           | Man  | Woman  | Other / prefer not to identify | College degree<br>or higher | All other | 18-29 | 30-44 | 45-64 | 65+  | Below \$50k   | \$50k - \$100k | Above \$100k |  |
| Donald Trump              | 46.7 | 51.7   | 65.8                           | 44.8                        | 55.8      | 43.5  | 49.3  | 47    | 60.5 | 47.4          | 54.7           | 46.3         |  |
| Kamala Harris             | 50.4 | 46.3   | 34.2                           | 52.2                        | 42.7      | 55.8  | 46.6  | 51.4  | 35.8 | 50.4          | 44             | 50.1         |  |
| Chase Oliver              | 1.7  | 0.9    | 0                              | 2                           | 0.3       | 0.7   | 2     | 0.6   | 2.3  | 2             | 0.3            | 1.5          |  |
| Undecided                 | 0.5  | 0.7    | 0                              | 0.4                         | 0.9       | 0     | 1     | 0.7   | 0.5  | 0.2           | 0.4            | 1.2          |  |
| Blank / null / won't vote | 0.3  | 0      | 0                              | 0.1                         | 0.2       | 0     | 0.2   | 0.1   | 0.5  | 0             | 0.4            | 0.1          |  |
| Cornel West               | 0.1  | 0.2    | 0                              | 0.2                         | 0.1       | 0     | 0.5   | 0     | 0.3  | 0             | 0.2            | 0.3          |  |
| Jill Stein                | 0.2  | 0.2    | 0                              | 0.3                         | 0         | 0     | 0.4   | 0.2   | 0    | 0             | 0              | 0.6          |  |

|                           | Race  |       |          |       |       | Partisanship |            |             | Location type |           |       | 2020 vote |              |                                    |
|---------------------------|-------|-------|----------|-------|-------|--------------|------------|-------------|---------------|-----------|-------|-----------|--------------|------------------------------------|
|                           | Asian | Black | Hispanic | White | Other | Democrat     | Republican | Independent | Urban         | Sub-urban | Rural | Joe Biden | Donald Trump | Other, don't remember, didn't vote |
| Donald Trump              | 33.4  | 24.6  | 36.3     | 61.3  | 47.9  | 2.6          | 93.1       | 48.3        | 40.6          | 44.9      | 70.6  | 7.3       | 96.7         | 38.9                               |
| Kamala Harris             | 66.6  | 73.3  | 62.8     | 36.2  | 45.5  | 97.4         | 6.1        | 44.9        | 55.9          | 52.6      | 28.5  | 92.4      | 2.7          | 41.9                               |
| Chase Oliver              | 0     | 2.2   | 0        | 1.1   | 0.2   | 0            | 0          | 4           | 2.3           | 1.4       | 0.1   | 0         | 0            | 12.2                               |
| Undecided                 | 0     | 0     | 0.9      | 0.7   | 3.9   | 0            | 0.4        | 1.4         | 0             | 0.8       | 0.7   | 0.3       | 0.3          | 3.2                                |
| Blank / null / won't vote | 0     | 0     | 0        | 0.2   | 1     | 0            | 0.3        | 0.2         | 0.2           | 0.2       | 0.2   | 0         | 0            | 1.6                                |
| Cornel West               | 0     | 0     | 0        | 0.2   | 0.7   | 0            | 0          | 0.5         | 0.5           | 0.1       | 0     | 0         | 0.1          | 1.2                                |
| Jill Stein                | 0     | 0     | 0        | 0.2   | 0.9   | 0            | 0          | 0.6         | 0.5           | 0.1       | 0     | 0.1       | 0.1          | 0.9                                |