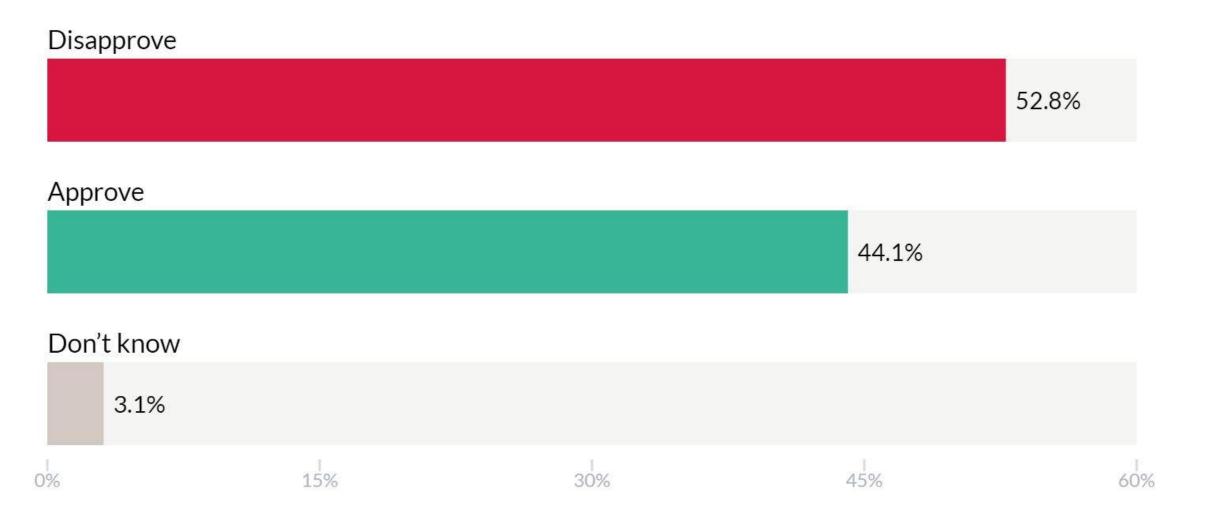

2.2. Presidential Approval and Image of Politicians

Do you approve or disapprove of Joe Biden's performance as president of the United States?

|            |      | Gender |                                   | Educat                      | tion      |       | Age   |       |      |
|------------|------|--------|-----------------------------------|-----------------------------|-----------|-------|-------|-------|------|
|            | Man  | Woman  | Other / prefer<br>not to identify | College degree<br>or higher | All other | 18-29 | 30-44 | 45-64 | 65+  |
| Disapprove | 55.9 | 52.3   | 37.6                              | 50.2                        | 57.5      | 59.5  | 56.2  | 56.7  | 45.5 |
| Approve    | 37.8 | 43.5   | 57.3                              | 42.7                        | 39.2      | 29.3  | 37.9  | 39.9  | 50   |
| Don't know | 6.3  | 4.2    | 5.1                               | 7                           | 3.3       | 11.3  | 5.9   | 3.4   | 4.6  |

#### Do you approve or disapprove of Joe Biden's performance as president of the United States?

|            |      | Gender |                                | Educa                       | tion      | Age   |       |       |      |  |  |  |
|------------|------|--------|--------------------------------|-----------------------------|-----------|-------|-------|-------|------|--|--|--|
|            | Man  | Woman  | Other / prefer not to identify | College degree<br>or higher | All other | 18-29 | 30-44 | 45-64 | 65+  |  |  |  |
| Disapprove | 53.4 | 54.8   | 68.3                           | 51.1                        | 58.5      | 49.4  | 57.5  | 50    | 64.5 |  |  |  |
| Approve    | 43.5 | 41.9   | 31.7                           | 45.9                        | 38        | 48.9  | 35.9  | 47.3  | 34   |  |  |  |
| Don't know | 3.1  | 3.4    | 0                              | 3                           | 3.5       | 1.7   | 6.6   | 2.7   | 1.6  |  |  |  |