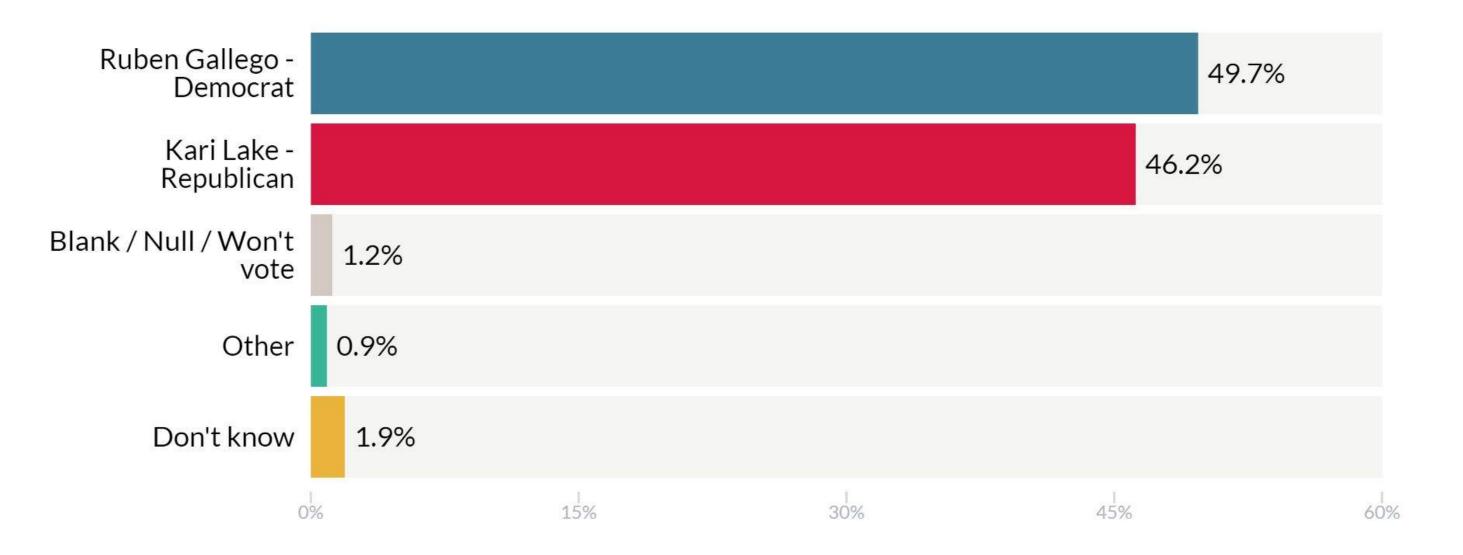

#### Whom will you vote for in the United States Senate election in Arizona?

#### **Senate Election** [Demographic crossings]

|                           |      | Gender |                                | Educa                    | tion      | Age   |       |       |      |  |
|---------------------------|------|--------|--------------------------------|--------------------------|-----------|-------|-------|-------|------|--|
|                           | Man  | Woman  | Other / prefer not to identify | College degree or higher | All other | 18-29 | 30-44 | 45-64 | 65+  |  |
| Ruben Gallego - Democrat  | 49.5 | 49.7   | 62.4                           | 53.9                     | 45.4      | 52.1  | 49.2  | 45.4  | 55.4 |  |
| Kari Lake - Republican    | 45.7 | 47     | 35.6                           | 41.5                     | 51.1      | 41.8  | 45.9  | 50.8  | 42   |  |
| Blank / Null / Won't vote | 1.9  | 0.5    | 2                              | 1.2                      | 1.1       | 3.7   | 1     | 1.2   | 0.2  |  |
| Other                     | 0.8  | 1      | 0                              | 0.5                      | 1.4       | 0     | 0.5   | 1.2   | 1.3  |  |
| Don't know                | 2.1  | 1.8    | 0                              | 2.8                      | 1         | 2.4   | 3.5   | 1.5   | 1.1  |  |