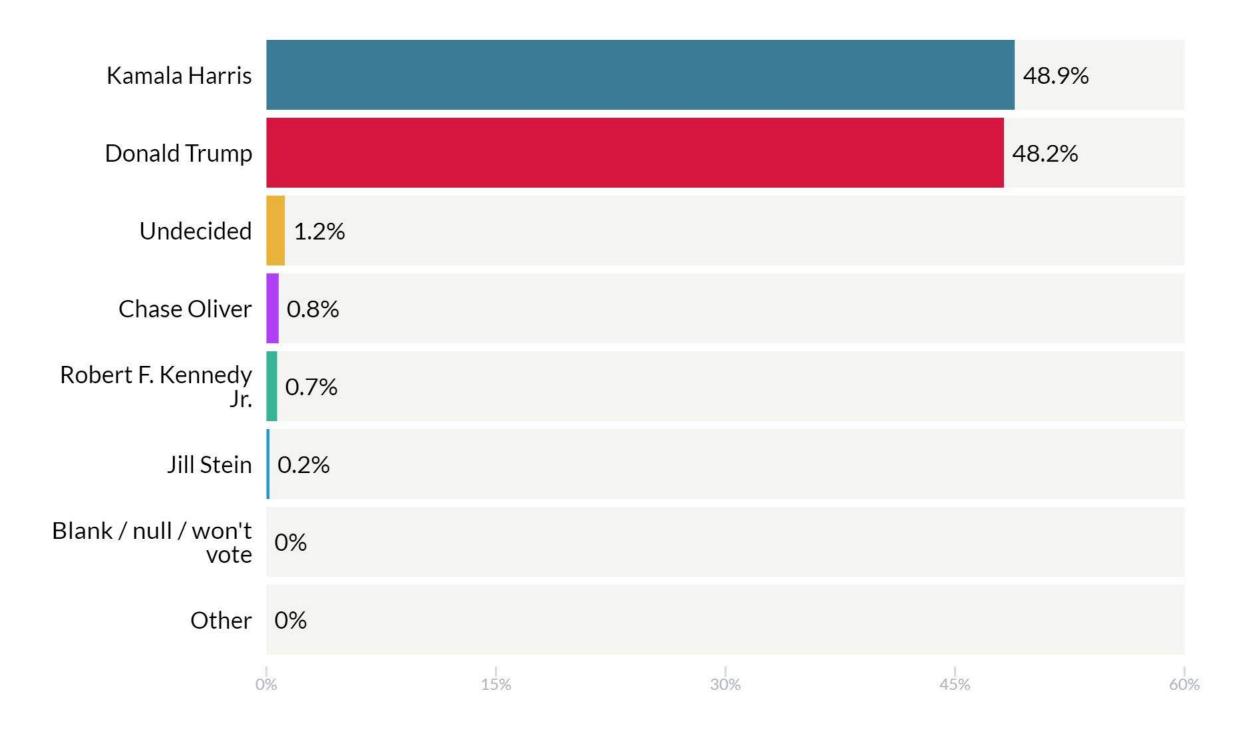

### Harris vs Trump in Swing States

In a head to head race between Harris and Trump, whom would you vote for?

ATLAS NATIONAL POLL 10/12/2024-10/17/2024