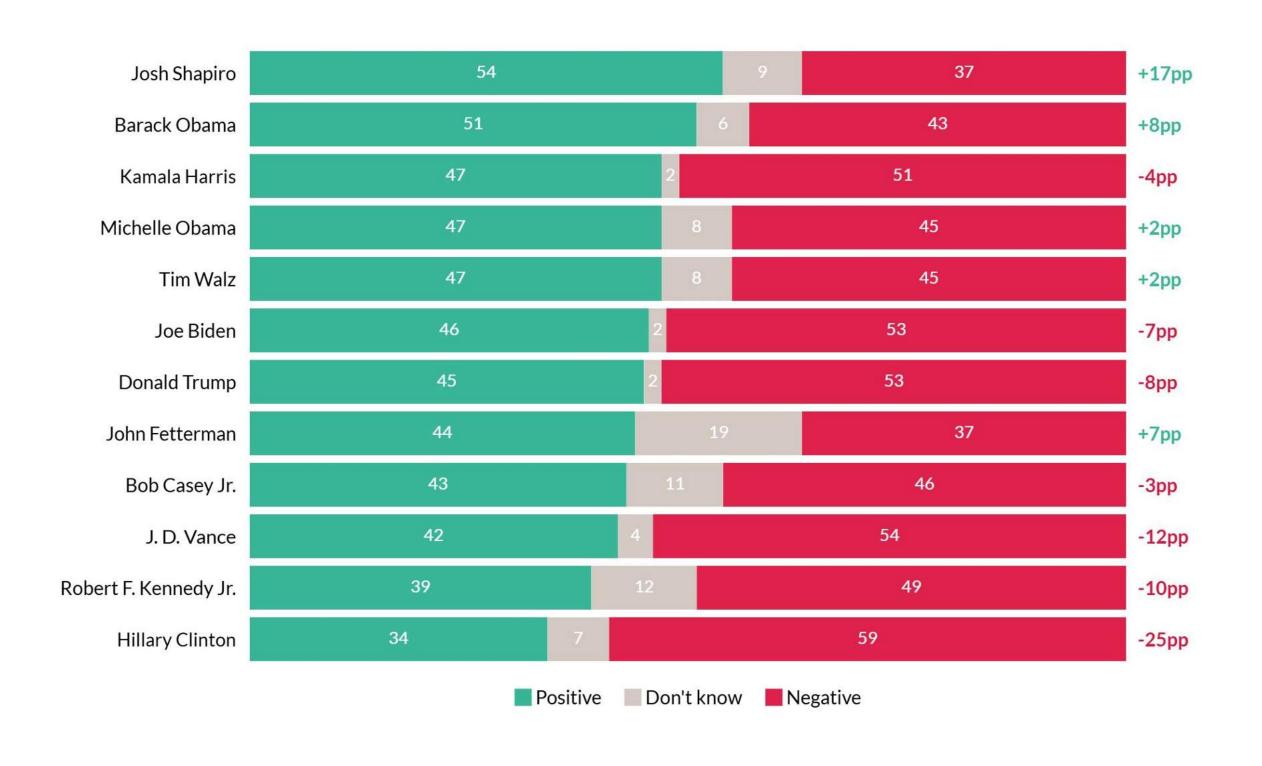

#### Do you have a positive or negative image of the following political figures?

|                       |          | Gender     |                                   | Educat                      | ion      |       | Age    |        |      |             | Family Income  |              |
|-----------------------|----------|------------|-----------------------------------|-----------------------------|----------|-------|--------|--------|------|-------------|----------------|--------------|
|                       | Man      | Woman      | Other / prefer<br>not to identify | College degree<br>or higher | Allother | 18-29 | 30-44  | 45-64  | 65+  | Below \$50k | \$50k - \$100k | Above \$100k |
| Barack Obama          |          |            |                                   |                             |          |       |        |        |      |             |                |              |
| Positive              | 52.2     | 54.7       | 48                                | 55.1                        | 51.2     | 67.7  | 39.6   | 56.1   | 45.4 | 56.1        | 53.7           | 50.          |
| Don't know            | 4.2      | 5.5        | 10.7                              | 5.4                         | 4.5      | 2.4   | 8 [    | 5.7    | 2.9  | 4.9         | 4.2            | 6.           |
| Negative              | 43.6     | 39.8       | 41.3                              | 39.6                        | 44.3     | 29.9  | 52.4   | 38.2   | 51.7 | 39          | 42.1           | 43.          |
| Brian Kemp            |          |            |                                   |                             |          |       |        |        |      |             |                |              |
| Positive              | 58       | 45.3       | 51.3                              | 52.7                        | 48.7     | 52.2  | 52.8   | 47.4   | 57.8 | 41.3        | 57.9           | 53.          |
| Don't know            | 17.8     | 15.9       | 48.7                              | 15.4                        | 19.9     | 9.7   | 18.2   | 21.3   | 13.3 | 20.7        | 16.7           | 14.          |
| Negative              | 24.2     | 38.8       | 0                                 | 31.8                        | 31.4     | 38    | 29     | 31.2   | 28.9 | 38.1        | 25.4           | 32.          |
| Kamala Harris         |          |            |                                   |                             |          |       |        |        |      |             |                |              |
| Positive              | 45.7     | 51         | 48                                | 50.6                        | 45.6     | 60.2  | 34.5   | 53     | 38.6 | 53.5        | 44.7           | 48.          |
| Don't know            | 1.2      | 1          | 0                                 | 1                           | 1.2      | 0     | 3.8    | 0.7    | 0.4  | 0.6         | 0.3            | 2.           |
| Negative              | 53.1     | 48         | 52                                | 48.4                        | 53.2     | 39.8  | 61.7   | 46.3   | 61   | 46          | 55.1           | 49.          |
| Raphael Warnock       |          |            |                                   |                             |          |       |        |        |      |             |                |              |
| Positive              | 44.5     | 51.9       | 48                                | 49.5                        | 47       | 56.6  | 34.7   | 53.7   | 40   | 53.4        | 46             | 46.          |
| Don't know            | 9.3      | 12.6       | 0                                 | 12                          | 9.4      | 10.5  | 20.7   | 7.9    | 9.3  | 6.1         | 9.7            | 16.          |
| Negative              | 46.2     | 35.5       | 52                                | 38.5                        | 43.6     | 32.9  | 44.6   | 38.4   | 50.7 | 40.6        | 44.2           | 36.          |
| Michelle Obama        |          |            |                                   |                             |          |       |        |        |      |             |                |              |
| Positive              | 45.8     | 50.2       | 48                                | 50.6                        | 44.7     | 58.8  | 34.9   | 52.5   | 39.1 | 51          | 47.2           | 46.          |
| Don't know            | 11.7     | 14.7       | 6.1                               | 12.8                        | 13.8     | 12.8  | 22.1   | 10.7   | 11.1 | 14          | 12             | 13.          |
| Negative              | 42.4     | 35.1       | 45.9                              |                             | 41.4     | 28.4  | 43     | 36.8   | 49.8 | 35          | 40.8           | 39.          |
| Jon Ossoff            |          |            |                                   |                             |          |       |        |        |      |             |                |              |
| Positive              | 44.4     | 50.8       | 48                                | 48.1                        | 47.5     | 48.6  | 32.5   | 55     | 43.5 | 48.4        | 50.7           | 44.          |
| Don't know            | 15.8     | 17.8       | 0                                 |                             | 13.9     | 22    | 30.7   | 12     | 8.3  | 18.6        |                | 20.          |
| Negative              | 39.8     | 31.4       | 52                                |                             | 38.6     | 29.4  | 36.7   | 33     | 48.2 | 33.1        | 38.1           | 3            |
| Tim Walz              |          | 0.00000000 |                                   | 70000                       |          |       |        |        |      | 200000      | 907-27-000     |              |
| Positive              | 46.4     | 48.1       | 0                                 | 49.7                        | 42       | 62.8  | 37.4   | 50.3   | 28.5 | 49.5        | 44.5           | 4            |
| Don't know            | 6.6      | 8.3        | 54.1                              | 2,355                       | 7        | 4.3   | 14.4   | 9.4    | 3    | 3.3         | 1,000          | 7.           |
| Negative              | 46.9     | 43.7       | 45.9                              |                             | 51       | 32.9  | 48.2   | 40.3   | 68.5 | 47.2        | 42             | 46.          |
| Joe Biden             | 1,5507.0 | 1.7330///  | 1,541,6                           |                             |          |       |        | 270.5: |      | 1.0.000     |                | 1,743        |
| Positive              | 40.5     | 50.1       | 48                                | 47                          | 43.8     | 51.2  | 32.1   | 51.7   | 37.7 | 52.2        | 43.7           | 41.          |
| Don't know            | 3.8      | 2.8        | 0                                 | 100,000                     | 2.9      | 4.8   | 8      | 1.4    | 1.2  | 0.5         | 1              |              |
| Negative              | 55.7     | 47.2       | 52                                |                             | 53.3     | 44    | 59.9   | 46.9   | 61.1 | 47.3        | 55.3           | 50.          |
| Donald Trump          |          |            | -                                 |                             |          |       |        |        |      |             |                |              |
| Positive              | 44.4     | 41.9       | 34.2                              | 38.9                        | 48.4     | 34.8  | 45.2   | 41.5   | 52   | 40          | 46.7           | 41.          |
| Don't know            | 2.8      | 3.3        | 0                                 |                             | 2.1      | 0     | 11,7   | 1.4    | 1.8  | 0.9         | 2.1            | 6.           |
| Negative              | 52.8     | 54.8       | 65.8                              |                             | 49.4     | 65.2  | 43.1   | 57.1   | 46.1 | 59.2        | 51.3           | 52.          |
| J. D. Vance           | -        |            | 1.3000                            |                             |          |       | (1000) |        |      |             |                |              |
| Positive              | 42.6     | 38.3       | 34.2                              | 37.8                        | 43.4     | 35.3  | 40.1   | 38     | 50.9 | 41.2        | 42.4           | 36.          |
| Don't know            | 12.8     | 9.2        | 0                                 |                             | 11.1     | 15    | 20.4   | 7.6    | 4.1  | 3.5         | 2.50(404)      | 0.000000     |
| Negative              | 44.6     | 52.5       | 65.8                              |                             | 45.5     | 49.7  | 39.5   | 54.4   | 45   | 55.3        | 45.2           | 47.          |
| Robert F. Kennedy Jr. | ,        | OLIO       | 0010                              | 0.110                       | 1010     |       | 07.0   | 0,11   | ,,,  | 30.0        | 1012           |              |
| Positive              | 33.4     | 37.4       | 29.3                              | 31.3                        | 41.4     | 28.1  | 38.7   | 34.2   | 42.8 | 32.2        | 37             | 36.          |
| Don't know            | 19.5     | 14.6       |                                   |                             | 15.7     |       | 17.6   |        | 16.9 |             |                |              |
| Negative              | 47.1     | 48         | 67.5                              |                             | 42.9     | 52.3  | 43.8   | 50.8   | 40.3 | 50.4        | 45.4           | 48.          |
| Hillary Clinton       | 77.1     |            | 57.5                              | 31.3                        | 772.7    | 52.0  | 70.0   | 30.0   | 40.0 | 50.4        | 73.4           |              |
| Positive              | 28.6     | 40         | 0                                 | 36.8                        | 30.6     | 30.8  | 19.4   | 41.2   | 34.3 | 39.1        | 33.4           | 30.          |
| Don't know            |          | 8.2        | 48                                |                             | 7.4      |       | 12.6   | 7.6    | 5.1  |             |                |              |
| Negative              | 60.4     | 51.8       |                                   |                             | 62.1     | 50.6  | 68     | 51.2   | 60.6 | 50.3        |                | 54.          |