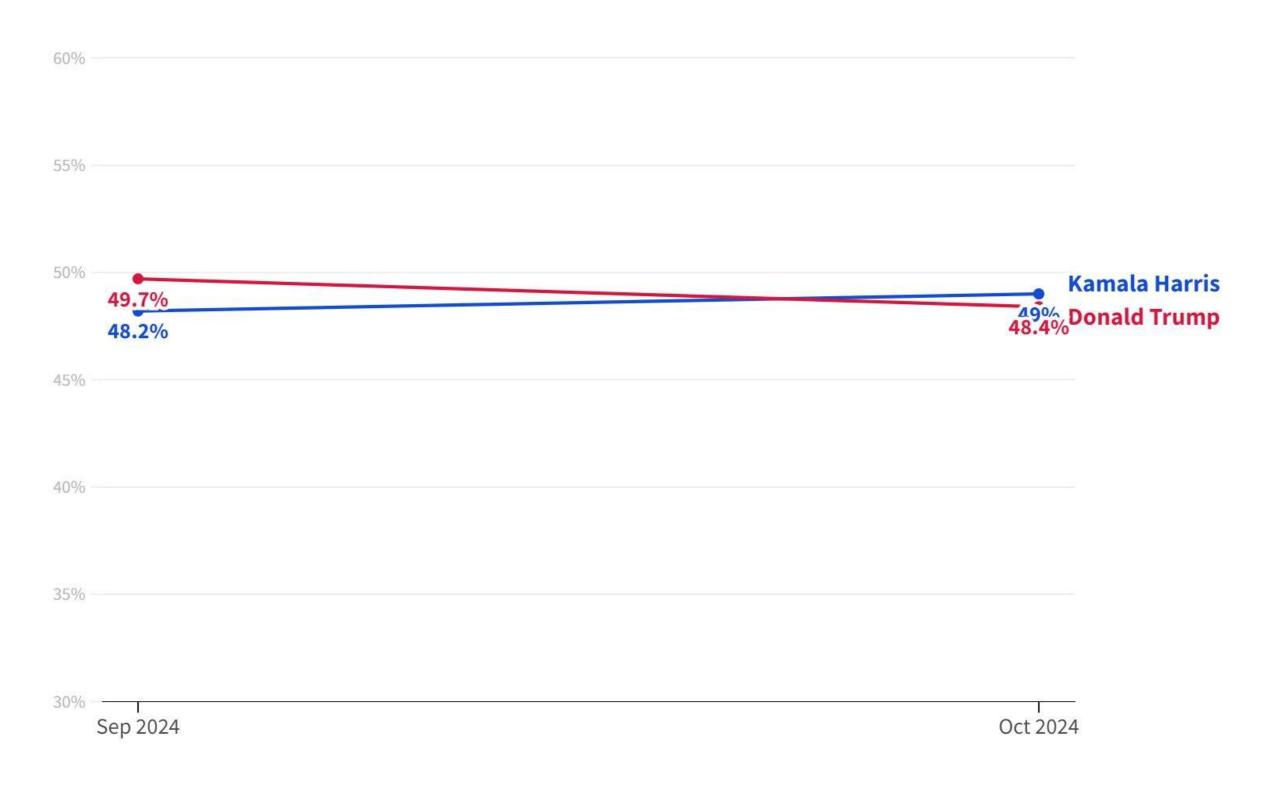

### Harris vs Trump in Swing States

In a head to head race between Harris and Trump, whom would you vote for?

ATLAS NATIONAL POLL 10/12/2024-10/17/2024