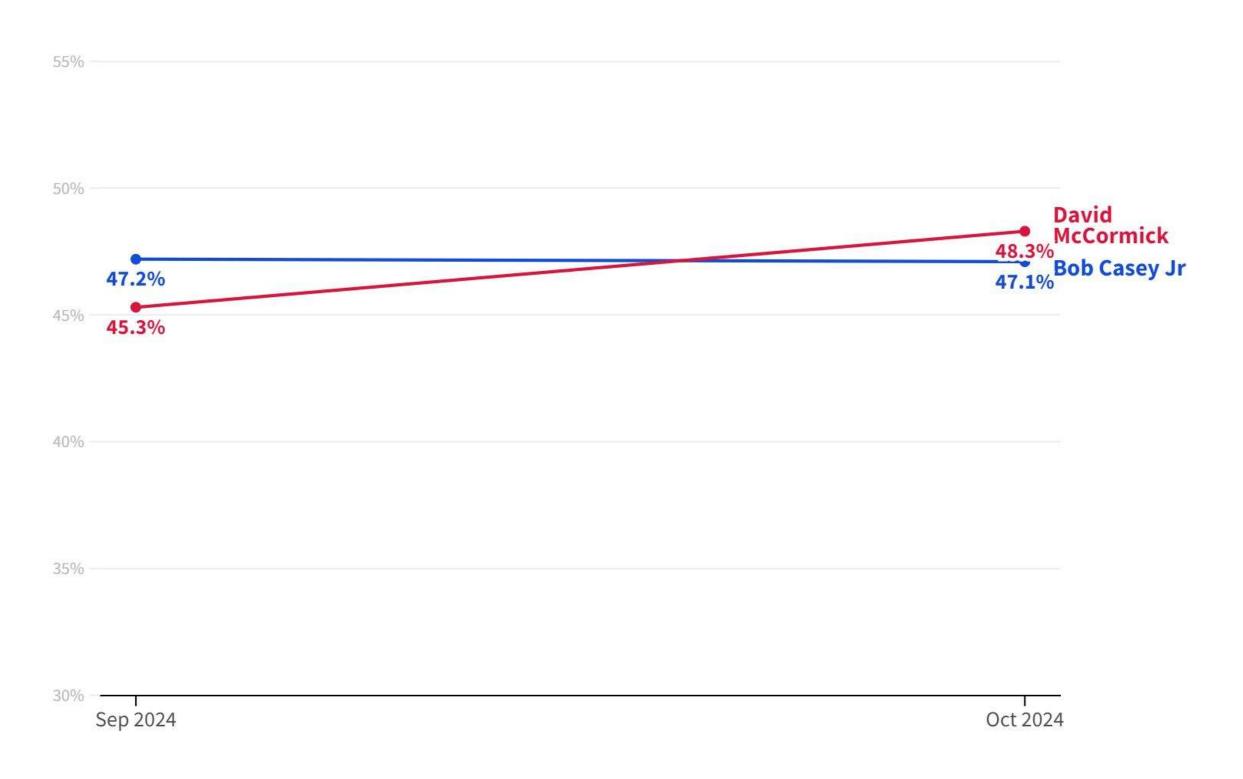

#### In a head to head race between Kamala Harris and Donald Trump, whom would you vote for?

#### In a head to head race between Kamala Harris and Donald Trump, whom would you vote for?

|                           |      | Gender |                                   | Educa                       | tion      |       | Age   |       |      |
|---------------------------|------|--------|-----------------------------------|-----------------------------|-----------|-------|-------|-------|------|
|                           | Man  | Woman  | Other / prefer<br>not to identify | College degree<br>or higher | All other | 18-29 | 30-44 | 45-64 | 65+  |
| Kamala Harris             | 48.5 | 49.7   | 62.4                              | 52.4                        | 46        | 51.9  | 45.9  | 45.3  | 56.4 |
| Donald Trump              | 50   | 48.8   | 37.6                              | 45.6                        | 53        | 47.4  | 50.6  | 53.1  | 43.5 |
| Undecided                 | 1    | 0.8    | 0                                 | 1.6                         | 0.1       | 0     | 3.5   | 0.2   | 0.1  |
| Blank / null / won't vote | 0.6  | 0.7    | 0                                 | 0.4                         | 0.8       | 0.7   | 0     | 1.4   | 0    |