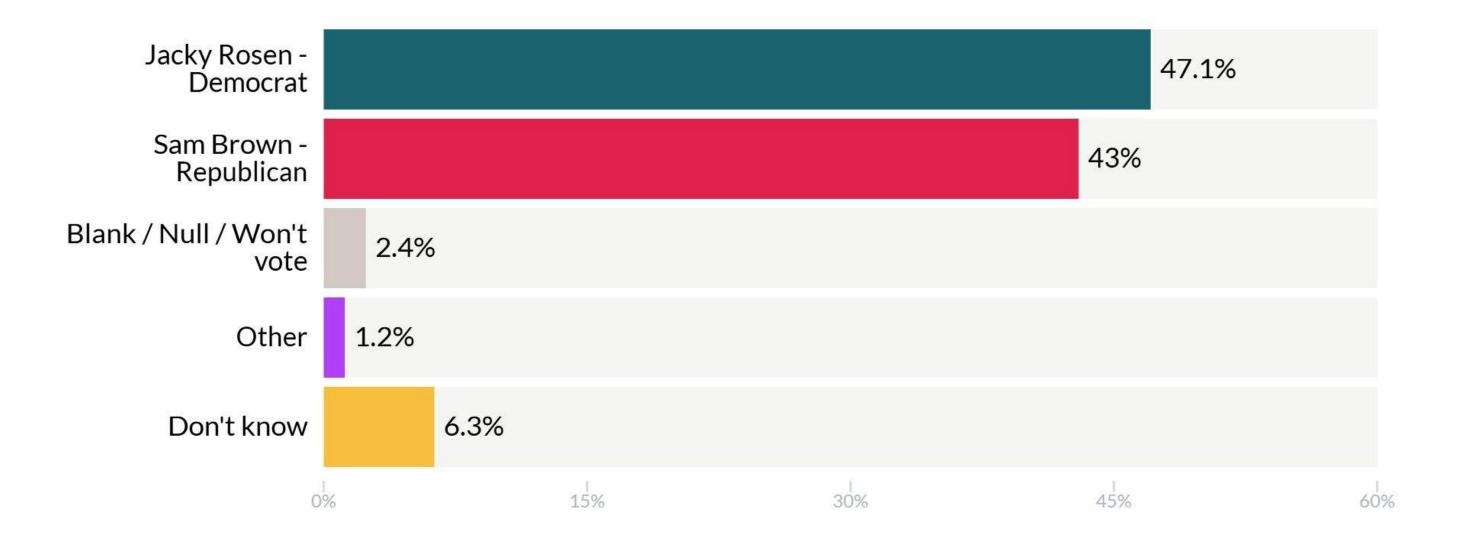

|---------------|-------|-----------|--------------|------------------------------------|
|                           | Urban | Sub-urban     | Rural | Joe Biden | Donald Trump | Other, don't remember, didn't vote |
| Kamala Harris             | 51.7  | 50            | 28.5  | 90.8      | 4            | 37.2                               |
| Donald Trump              | 46.6  | 45            | 69.6  | 5.5       | 96           | 45.5                               |
| Undecided                 | 0.1   | 4.6           | 1.9   | 2.1       | 0            | 16.6                               |
| Blank / null / won't vote | 1.6   | 0.4           | 0     | 1.6       | 0            | 0.7                                |



#### Whom will you vote for in the United States Senate election in Nevada?





#### Whom will you vote for in the United States Senate election in Nevada?



#### **Senate Election** [Demographic crossings]



|                           |      | Gender |                                | Educat                   | ion       |       | Age   |       |      |
|---------------------------|------|--------|--------------------------------|--------------------------|-----------|-------|-------|-------|------|
|                           | Man  | Woman  | Other / prefer not to identify | College degree or higher | All other | 18-29 | 30-44 | 45-64 | 65+  |
| Jacky Rosen - Democrat    | 51.1 | 43.6   | 26.5                           | 54.7                     | 43.7      | 43.1  | 49.4  | 47.4  | 46.8 |
| Sam Brown - Republican    | 40.9 | 44.5   | 67.8