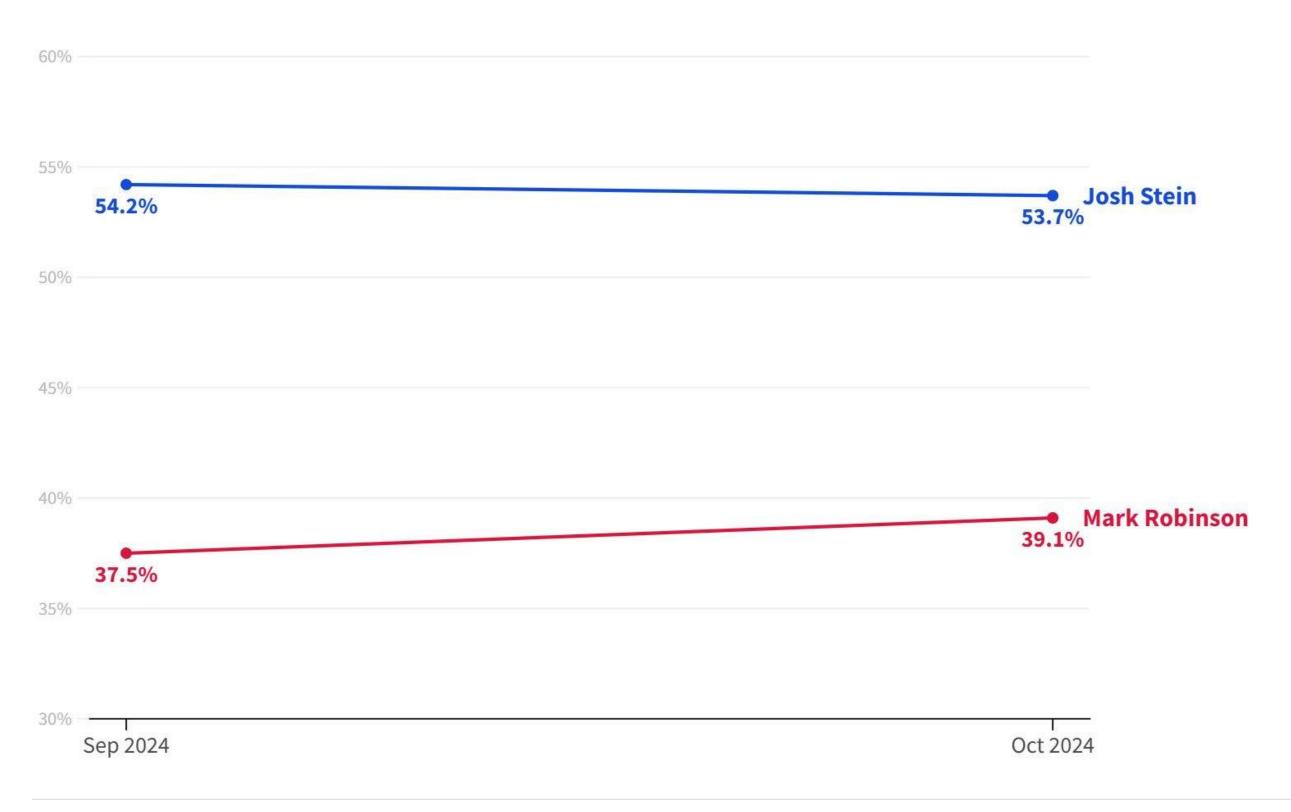

#### Whom will you vote for in the United States Senate election in Arizona?

#### **Senate Election** [Demographic crossings]

|                           |      | Gender |                                | Educa                    | tion      | Age   |       |       |      |  |
|---------------------------|------|--------|--------------------------------|--------------------------|-----------|-------|-------|-------|------|--|
|                           | Man  | Woman  | Other / prefer not to identify | College degree or higher | All other | 18-29 | 30-44 | 45-64 | 65+  |  |
| Ruben Gallego - Democrat  | 49.5 | 49.7   | 62.4                           | 53.9                     | 45.4      | 52.1  | 49.2  | 45.4  | 55.4 |  |
| Kari Lake - Republican    | 45.7 | 47     | 35.6                           | 41.5                     | 51.1      | 41.8  | 45.9  | 50.8  | 42   |  |
| Blank / Null / Won't vote | 1.9  | 0.5    | 2                              | 1.2                      | 1.1       | 3.7   | 1     | 1.2   | 0.2  |  |
| Other                     | 0.8  | 1      | 0                              | 0.5                      | 1.4       | 0     | 0.5   | 1.2   | 1.3  |  |
| Don't know                | 2.1  | 1.8    | 0                              | 2.8                      | 1         | 2.4   | 3.5   | 1.5   | 1.1  |  |