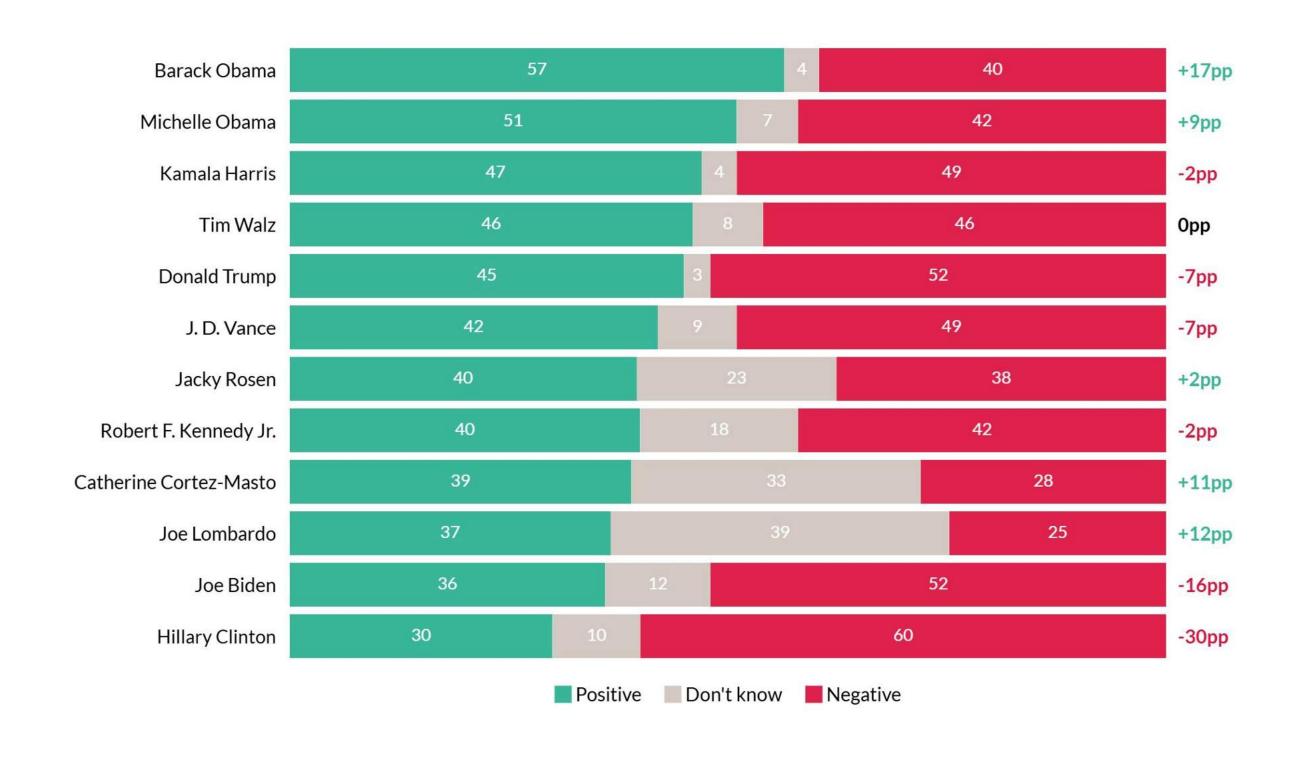

#### Do you have a positive or negative image of the following political figures?

|                       |          | Gender    |                                   | Educat                      | tion         |          | Age   |             |      |             | Family Income  |              |
|-----------------------|----------|-----------|-----------------------------------|-----------------------------|--------------|----------|-------|-------------|------|-------------|----------------|--------------|
|                       | Man      | Woman     | Other / prefer<br>not to identify | College degree<br>or higher | All other    | 18-29    | 30-44 | 45-64       | 65+  | Below \$50k | \$50k - \$100k | Above \$100k |
| Tim Walz              |          |           |                                   |                             |              |          |       |             |      |             |                |              |
| Positive              | 54.6     | 53.3      | 86.5                              | 57.9                        | 50.7         | 73.7     | 63.6  | 40.8        | 55.1 | 59          | 54.6           | 49.5         |
| Don't know            | 3.4      | 0.8       | 0                                 | 2.6                         | 1.4          | 0        | 1     | 4           | 0.9  | 0.8         | 1.6            | 3.4          |
| Negative              | 42       | 45.9      | 13.5                              | 39.5                        | 47.8         | 26.3     | 35.4  | 55.3        | 44   | 40.2        | 43.8           | 47.:         |
| Barack Obama          |          |           |                                   |                             |              |          |       |             |      |             |                |              |
| Positive              | 56       | 51.9      | 86.5                              | 57                          | 51.3         | 73.7     | 58.2  | 43.5        | 55.9 | 54.8        | 57             | 50.          |
| Don't know            | 1.9      | 2         | 0                                 | 3.7                         | 0.3          | 0        | 2.7   | 2.8         | 0.8  | 1.4         | 2.6            | 1.5          |
| Negative              | 42.2     | 46.1      | 13.5                              | 39.2                        | 48.4         | 26.3     | 39.1  | 53.7        | 43.3 | 43.9        | 40.4           | 47.:         |
| Kamala Harris         |          |           |                                   |                             |              |          |       |             |      |             |                |              |
| Positive              | 54.1     | 52        | 86.5                              | 57.9                        | 48.9         | 72       | 60.3  | 40.5        | 55.6 | 54.8        | 54.4           | 50.          |
| Don't know            | 0.7      | 1.8       | 0                                 | 0.7                         | 1.8          | 0        | 3.9   | 0.9         | 0    | 0           | 3.3            | 0.           |
| Negative              | 45.1     | 46.2      | 13.5                              | 41.3                        | 49.2         | 28       | 35.8  | 58.6        | 44.4 | 45.2        | 42.3           | 48.          |
| Michelle Obama        |          |           |                                   |                             |              |          |       |             |      |             |                |              |
| Positive              | 55.2     | 50.9      | 86.5                              | 55.4                        | 51           | 69.6     | 58.2  | 42.6        | 55.3 | 54.8        | 57.4           | 47.          |
| Don't know            | 5.9      | 3.5       | 0                                 | 7.3                         | 2            | 6.9      | 6.7   | 5.1         | 0.9  | 1.4         | 2.7            | 9.:          |
| Negative              | 38.9     | 45.7      | 13.5                              | 37.3                        | 46.9         | 23.5     | 35.1  | 52.4        | 43.8 | 43.9        | 39.9           | 43.          |
| Mark Kelly            |          |           |                                   |                             |              |          |       |             |      |             |                |              |
| Positive              | 51.9     | 51.1      | 86.5                              | 55.9                        | 48           | 73.7     | 55.5  | 39          | 55.7 | 52          | 53.7           | 49.          |
| Don't know            | 6.5      | 10.3      | 0                                 | 6.5                         | 10.2         | 0.8      | 7.4   | 12.8        | 6.9  | 10.9        | 7              | 7.           |
| Negative              | 41.6     | 38.6      | 13.5                              | 37.6                        | 41.9         | 25.5     | 37.1  | 48.2        | 37.3 | 37          | 39.3           | 42.          |
| Joe Biden             |          |           |                                   |                             |              |          |       |             |      |             |                |              |
| Positive              | 47.5     | 48.9      | 86.5                              | 52.4                        | 45           | 63.1     | 51.9  | 37.3        | 53.9 | 51.1        | 48.1           | 46.          |
| Don't know            | 4.4      | 1.9       | 0                                 | 3                           | 3            | 3.6      | 6.3   | 1.4         | 1.8  | 1           | 5              | 1            |
| Negative              | 48.1     | 49.3      | 13.5                              | 44.6                        | 52           | 33.3     | 41.8  | 61.2        | 44.3 | 48          | 46.9           | 50.:         |
| Katie Hobbs           |          |           |                                   |                             |              |          |       |             |      |             |                |              |
| Positive              | 47.4     | 44.8      | 86.5                              | 52                          | 41.1         | 60.6     | 45.7  | 37.6        | 51.8 | 49.6        | 48.2           | 41.          |
| Don't know            | 9.4      | 12.9      | 0                                 | 8.2                         | 13.9         | 10.5     | 12.1  | 10.4        | 11.5 | 13.4        | 10.3           | 1            |
| Negative              | 43.2     | 42.4      | 13.5                              | 39.8                        | 45           | 28.9     | 42.2  | 52          | 36.8 | 37          | 41.5           | 48.          |
| Donald Trump          |          |           |                                   |                             |              |          |       |             |      |             |                |              |
| Positive              | 43.3     | 42.2      | 13.5                              | 36.4                        | 47.9         | 27.4     | 30.4  | 55.4        | 42.7 | 39.9        | 41             | 4            |
| Don't know            | 0        | 0.4       | 0                                 | 0.2                         | 0.1          | 0        | 0     | 0.2         | 0.4  | 0           | 0              | 0.0          |
| Negative              | 56.7     | 57.4      | 86.5                              | 63.3                        | 52           | 72.6     | 69.6  | 44.4        | 56.9 | 60.1        | 59             | 53.          |
| J. D. Vance           |          |           |                                   |                             |              |          |       | 1////       |      |             |                |              |
| Positive              | 37.5     | 44.1      | 13.5                              | 36.9                        | 44.5         | 18.3     | 36.4  | 50.7        | 41.5 | 37.6        | 41.3           | 43.          |
| Don't know            | 3.9      | 0.9       | 0                                 | 2.3                         | 2.1          | 0        | 0     | 4.6         | 1.9  | 2.2         | 2.4            | 1            |
| Negative              | 58.7     | 55        | 86.5                              | 60.8                        | 53.4         | 81.7     | 63.6  | 44.7        | 56.6 | 60.1        | 56.2           | 54.          |
| Robert F. Kennedy Jr. |          |           |                                   | 1.50500                     |              |          |       | 5.400       |      |             |                |              |
| Positive              | 38.1     | 41.9      | 13.5                              | 36.5                        | 43.2         | 31.4     | 32    | 47.6        | 40.6 | 39.8        | 42.8           | 3            |
| Don't know            | 7.3      |           | 0                                 |                             |              | 1.9      |       | 8.9         | 12.9 |             |                |              |
| Negative              | 54.6     | 46.1      |                                   |                             | 44.3         | 66.7     | 56.8  | 43.5        | 46.6 | 49.4        |                | 52.          |
| Hillary Clinton       | 5500000  | 500000000 |                                   |                             | -03700000000 | 1,555,80 |       | 21 20000000 |      |             | 200,023        | ALL THOUSE   |
| Positive              | 34.2     | 41.9      | 10.8                              | 40.2                        | 36.4         | 18.6     | 39.8  | 37.9        | 44.7 | 44.2        | 33.1           | 37.          |
| Don't know            | 3.2      | 4.8       | 36.1                              |                             | 3            |          | 6.3   | 1.4         | 3.1  | 3.8         |                |              |
| Negative              | 62.6     | 53.3      | 53.1                              |                             | 60.6         | 69.1     | 53.9  | 60.7        | 52.2 | 51.9        |                | 57.          |
| Kyrsten Sinema        | (100000) |           | 5.51.5                            | 0,500                       | ುಪ್ರವಾಣೆ 🎚   | = 50.50  |       |             |      |             | 19:            |              |
| Positive              | 20.2     | 23.4      | 0                                 | 21.3                        | 22.1         | 18.7     | 18.4  | 20          | 27.9 | 25.4        | 26.1           | 1            |
| Don't know            | 21.9     | 29.7      |                                   |                             | 32.3         |          | 29.5  | 25.4        | 27.2 |             |                | 33.          |
| Negative              | 57.9     | 47        |                                   |                             | 45.6         | 64.5     | 52.2  | 54.6        | 44.9 | 49.9        |                | 52.          |

|                       |       |       | Race     |       |       |          | Partisanship |             |        | Location type |         |            | 2020 vote       |                                          |
|-----------------------|-------|-------|----------|-------|-------|----------|--------------|-------------|--------|---------------|---------|------------|-----------------|------------------------------------------|
|                       | Asian | Black | Hispanic | White | Other | Democrat | Republican   | Independent | Urban  | Sub-urban     | Rural   | Joe Biden  | Donald Trump    | Other, don't<br>remember,<br>didn't vote |
| Tim Walz              | Asian | Didek | тырыне   | TTING | Other | Democrac | Керавлеан    | тасренает   | Orbari | Sub urburi    | TOTAL . | Joe Blacii | Bollata Trailip | didire vote                              |
| Positive              | 93.3  | 44.7  | 62       | 53.4  | 37.4  | 93.3     | 5.5          | 53.3        | 57.1   | 59.1          | 19.6    | 95.1       | 2.2             | 67.                                      |
| Don't know            | 0     | 0     | 0.4      | 1.7   | 11.8  | 0.2      | 3            | 3.4         | 2.1    | 1.1           | 5.2     | 1          |                 | 0.                                       |
| Negative              | 6.7   | 55.3  | 37.6     | 44.9  | 50.8  | 6.5      | 91.4         | 43.2        | 40.8   | 39.7          | 75.1    | 3.9        | 94.3            | 31.0                                     |
| Barack Obama          |       |       |          |       |       |          |              |             |        |               |         |            |                 |                                          |
| Positive              | 93.3  | 44.7  | 63.5     | 53    | 37.4  | 93.5     | 7            | 50.6        | 58.3   | 57            | 25.2    | 95.7       | 4.4             | 58.                                      |
| Don't know            | 0     | 0     | 0.4      | 2.5   | 0     | 0        | 4.1          | 2.2         | 1.5    | 2.1           | 2.2     | 0.6        | 3.4             | 2.                                       |
| Negative              | 6.7   | 55.3  | 36.1     | 44.6  | 62.6  | 6.5      | 88.9         | 47.2        | 40.1   | 40.9          | 72.5    | 3.7        | 92.2            | 39.3                                     |
| Kamala Harris         |       |       |          |       |       |          |              |             |        |               |         |            |                 |                                          |
| Positive              | 33.9  | 44.7  | 72       | 51.5  | 37.4  | 94.8     | 5.8          | 46.8        | 60.6   | 55.1          | 20.3    | 93.1       | 3.1             | 65.:                                     |
| Don't know            | 59.4  | 0     | 0        | 0.4   | 0     | 2.3      | 0.4          | 0.7         | 1      | 1.8           | 0       | 2.8        | 0               |                                          |
| Negative              | 6.7   | 55.3  | 28       | 48.1  | 62.6  | 2.9      | 93.8         | 52.5        | 38.4   | 43.1          | 79.7    | 4          | 96.9            | 34.                                      |
| Michelle Obama        |       |       |          |       |       |          |              |             |        |               |         |            |                 |                                          |
| Positive              | 93.3  | 70.1  | 63.5     | 51    | 37.4  | 91.6     | 6.4          | 50.7        | 59.5   | 55.2          | 22.6    | 95         | 3               | 58.                                      |
| Don't know            | 0     | 0     | 3.5      | 4.9   | 4.4   | 1.9      | 4.7          | 8.8         | 1.8    | 6.4           | 3.3     | 2.2        |                 |                                          |
| Negative              | 6.7   | 29.9  | 33       | 44    | 58.2  | 6.5      | 88.9         | 40.6        | 38.7   | 38.4          | 74.2    | 2.8        |                 | 3                                        |
| Mark Kelly            |       |       |          |       |       |          |              |             |        |               |         |            |                 |                                          |
| Positive              | 93.3  | 44.7  | 62       | 50.3  | 37.4  | 91.5     | 4.8          | 47.9        | 56     | 55.3          | 20.3    | 93.7       | 1.2             | 58.:                                     |
| Don't know            | 0     | 7.2   | 6.4      | 9.5   | 3.1   | 2.1      | 17.1         | 7.5         | 10.1   | 4.6           | 23.6    | 2.5        | 15.2            | 8.                                       |
| Negative              | 6.7   | 48.1  | 31.6     | 40.2  | 59.5  | 6.5      | 78           | 44.6        | 33.9   | 40.1          | 56.1    | 3.8        | 83.6            | 33.                                      |
| Joe Biden             |       |       |          |       |       |          |              |             |        |               |         |            |                 |                                          |
| Positive              | 33.9  | 44.7  | 59.4     | 47.9  | 37.4  | 85.6     | 5.7          | 43.6        | 49.5   | 53.6          | 20.3    | 88.4       | 1.7             | 5                                        |
| Don't know            | 59.4  | 0     | 3.3      | 2     | 0     | 4.5      | 0.7          | 3.6         | 5.3    | 1.9           | 1.1     | 5.4        | 0.3             |                                          |
| Negative              | 6.7   | 55.3  | 37.3     | 50.2  | 62.6  | 9.9      | 93.7         | 52.8        | 45.2   | 44.5          | 78.6    | 6.3        | 98              | 4                                        |
| Katie Hobbs           |       |       |          |       |       |          |              |             |        |               |         |            |                 |                                          |
| Positive              | 33.9  | 70.1  | 62       | 43.6  | 37.4  | 81.8     | 8.1          | 37.5        | 55.3   | 46.8          | 15.8    | 87.2       | 3.4             | 33.                                      |
| Don't know            | 59.4  | 7.2   | 4        | 12.2  | 4.5   | 9.8      | 15.9         | 7.3         | 8.7    | 10.1          | 24      | 8.7        | 13.2            | 13.                                      |
| Negative              | 6.7   | 22.7  | 34       | 44.1  | 58.1  | 8.4      | 76           | 55.1        | 36     | 43.2          | 60.1    | 4.1        | 83.4            | 5:                                       |
| Donald Trump          |       |       |          |       |       |          |              |             |        |               |         |            |                 |                                          |
| Positive              | 6.7   | 49.4  | 27.5     | 44.4  | 60.7  | 3.4      | 93.8         | 39.6        | 38.1   | 38.1          | 78      | 3.8        | 96,6            | 14.                                      |
| Don't know            | 0     | 0     | 0.5      | 0.2   | 0     | 0        | 0            | 0.8         | 0      | 0.4           | 0       | 0          | 0.3             | 0.5                                      |
| Negative              | 93.3  | 50.6  | 72       | 55.4  | 39.3  | 96.6     | 6.2          | 59.6        | 61.9   | 61.5          | 22      | 96.2       | 3.1             | 85                                       |
| J. D. Vance           |       |       |          |       |       |          |              |             |        |               |         |            |                 |                                          |
| Positive              | 6.7   | 26.4  | 36       | 42    | 51.7  | 5        | 89.4         | 36.5        | 39.7   | 35.9          | 70.1    | 2.2        | 91.2            | 24.                                      |
| Don't know            | 0     | 3.5   | 1.9      | 1.7   | 10.9  | 0.1      | 4.6          | 2.5         | 0.6    | 2.1           | 7.9     | 0.2        | 4.3             | 2.                                       |
| Negative              | 93.3  | 70.1  | 62       | 56.3  | 37.4  | 94.9     | 6            | 61          | 59.6   | 62.1          | 22      | 97.6       | 4.6             | 72.                                      |
| Robert F. Kennedy Jr. |       |       |          |       |       |          |              |             |        |               |         |            |                 |                                          |
| Positive              | 6.7   | 51.9  | 36       | 39.6  | 58.1  | 10.3     | 79.9         | 36.6        | 40.7   | 35.8          | 59.5    | 5.6        | 84.1            | 26.                                      |
| Don't know            | 0     | 3.5   | 1.9      | 10.7  | 25.1  | 1.8      | 17           | 13.5        | 8.7    | 7.5           | 22.8    | 6.2        | 13.1            | 12.                                      |
| Negative              | 93.3  | 44.7  | 62       | 49.7  | 16.8  | 88       | 3.1          | 49.9        | 50.6   | 56.7          | 17.7    | 88.1       | 2.8             | 61.                                      |
| Hillary Clinton       |       |       |          |       |       |          |              |             |        |               |         |            |                 |                                          |
| Positive              | 0     | 44.7  | 39.7     | 38.9  | 37.4  | 77       | 3.7          | 19.3        | 35.1   | 45.2          | 13.5    | 73.9       | 0               | 29.                                      |
| Don't know            | 59.4  | 0     | 2.6      | 3.8   | 0     |          | 0            | 6.9         | 5.1    | 3.5           | 4.4     | 8.4        | 0               |                                          |
| Negative              | 40.6  | 55.3  | 57.7     | 57.3  | 62.6  |          | 96.3         | 73.7        | 59.8   | 51.3          | 82.1    |            |                 | 67.                                      |
| Kyrsten Sinema        |       |       |          |       |       |          |              |             |        | 5315.000      |         |            |                 |                                          |
| Positive              | 33.9  | 40    | 31.7     | 18.8  | 22.8  | 16.5     | 26.7         | 24          | 27.5   | 18.5          | 19.3    | 13.5       | 29.7            | 26.                                      |
| Don't know            | 59.4  |       |          |       |       |          | 38.8         |             |        |               | 35.3    |            |                 |                                          |
| Negative              | 6.7   |       |          | 53.6  | 66    | 64.5     | 34.5         |             | 56     |               | 45.4    | 68.3       |                 |                                          |