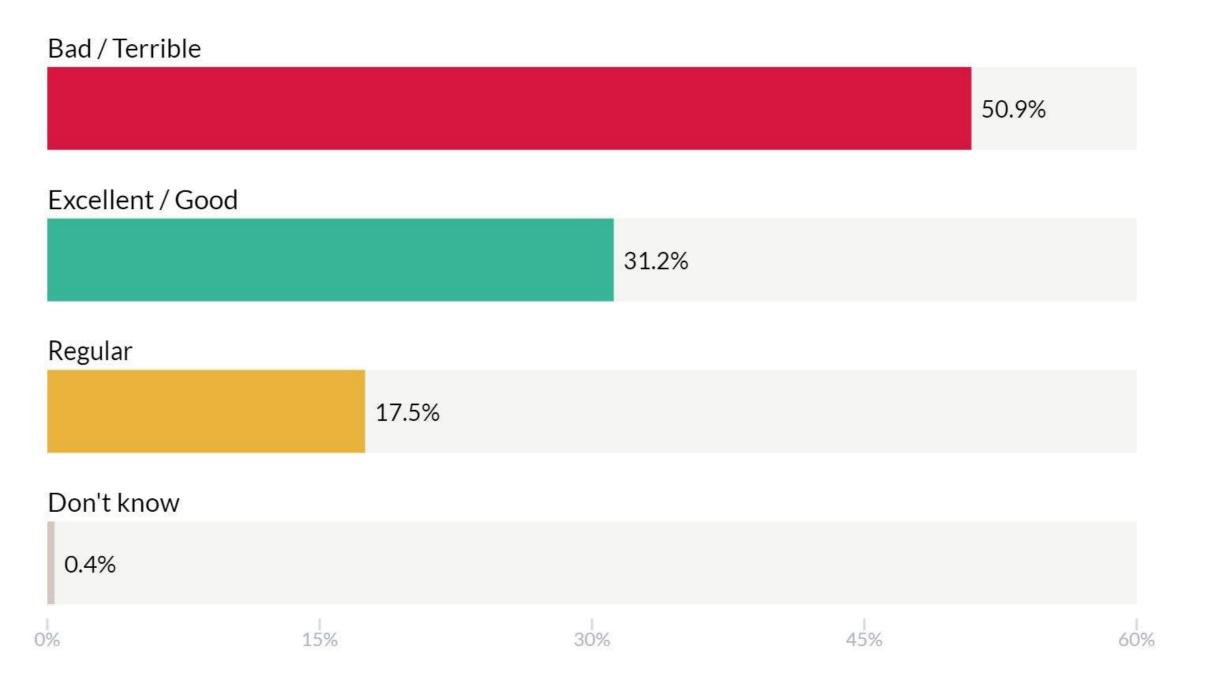

#### How do you evaluate Joe Biden's performance as President?

|                  |      | Gender |                                | Educat                   | ion       | Age   |       |       |      |  |  |  |
|------------------|------|--------|--------------------------------|--------------------------|-----------|-------|-------|-------|------|--|--|--|
|                  | Man  | Woman  | Other / prefer not to identify | College degree or higher | All other | 18-29 | 30-44 | 45-64 | 65+  |  |  |  |
| Bad / Terrible   | 52.4 | 51.6   | 37.6                           | 48.6                     | 55.1      | 52.4  | 54.3  | 55.5  | 44.3 |  |  |  |
| Excellent / Good | 25.3 | 34.3   | 30.5                           | 32.3                     | 27.8      | 15.1  | 22.5  | 29    | 43.8 |  |  |  |
| Regular          | 21.2 | 13.9   | 31.8                           | 18                       | 17.1      | 29.3  | 23.2  | 15.1  | 11.6 |  |  |  |
| Don't know       | 1.2  | 0.1    | 0                              | 1.1                      | 0.1       | 3.2   | 0     | 0.4   | 0.3  |  |  |  |

#### How do you evaluate Joe Biden's performance as President?

|                  |      | Gender |                                | Educat                      | tion      | Age   |       |       |      |  |  |
|------------------|------|--------|--------------------------------|-----------------------------|-----------|-------|-------|-------|------|--|--|
|                  | Man  |        | Other / prefer not to identify | College degree<br>or higher | All other | 18-29 | 30-44 | 45-64 | 65+  |  |  |
| Bad / Terrible   | 50.6 | 53.7   | 68.3                           | 48.6                        | 57.5      | 45.1  | 54.4  | 49    | 64.2 |  |  |
| Excellent / Good | 28.4 | 29.8   | 4.3                            | 33.7                        | 22.3      | 20.6  | 25.5  | 34.9  | 27   |  |  |
| Regular          | 20.8 | 16.2   | 27.4                           | 17.6                        | 19.8      | 34.2  | 19    | 16.2  | 8.7  |  |  |
| Don't know       | 0.2  | 0.3    | 0                              | 0.2                         | 0.4       | 0     | 1     | 0     | 0.1  |  |  |