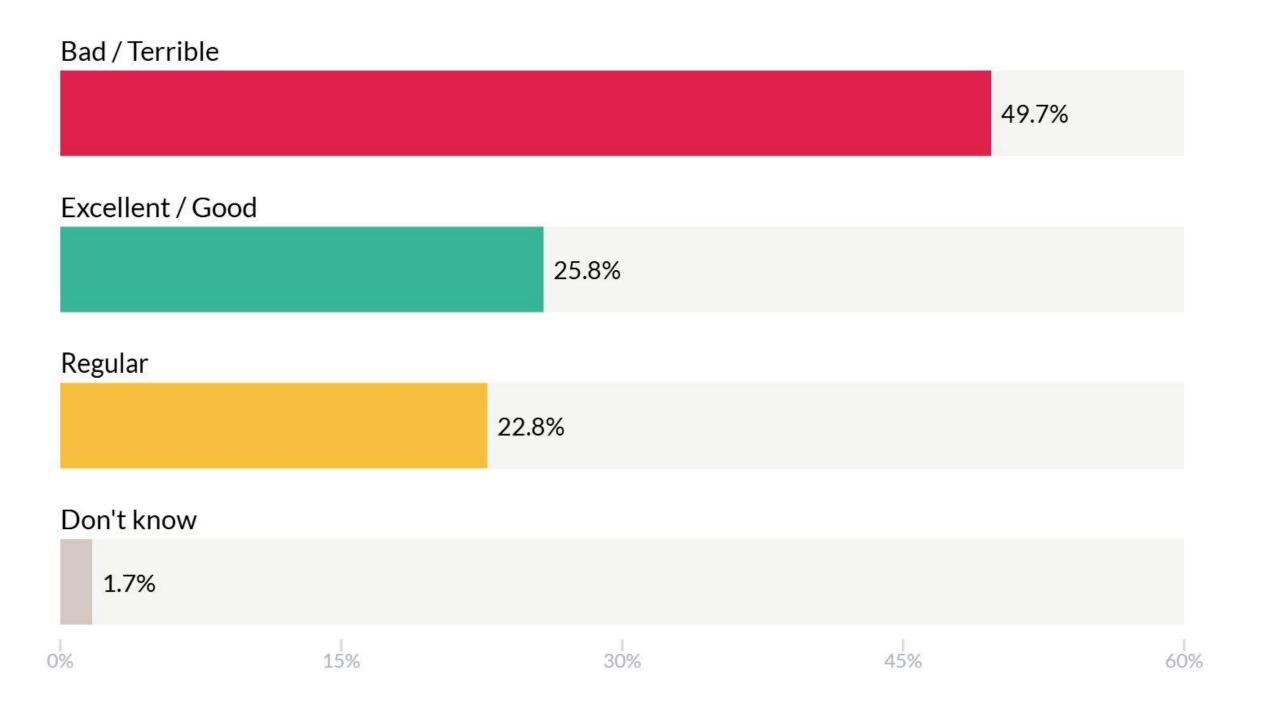

#### How do you evaluate Joe Biden's performance as President?

|                  |      | Gender |                                | Educat                   | ion       | Age   |       |       |      |  |  |  |
|------------------|------|--------|--------------------------------|--------------------------|-----------|-------|-------|-------|------|--|--|--|
|                  | Man  | Woman  | Other / prefer not to identify | College degree or higher | All other | 18-29 | 30-44 | 45-64 | 65+  |  |  |  |
| Bad / Terrible   | 52.4 | 51.6   | 37.6                           | 48.6                     | 55.1      | 52.4  | 54.3  | 55.5  | 44.3 |  |  |  |
| Excellent / Good | 25.3 | 34.3   | 30.5                           | 32.3                     | 27.8      | 15.1  | 22.5  | 29    | 43.8 |  |  |  |
| Regular          | 21.2 | 13.9   | 31.8                           | 18                       | 17.1      | 29.3  | 23.2  | 15.1  | 11.6 |  |  |  |
| Don't know       | 1.2  | 0.1    | 0                              | 1.1                      | 0.1       | 3.2   | 0     | 0.4   | 0.3  |  |  |  |