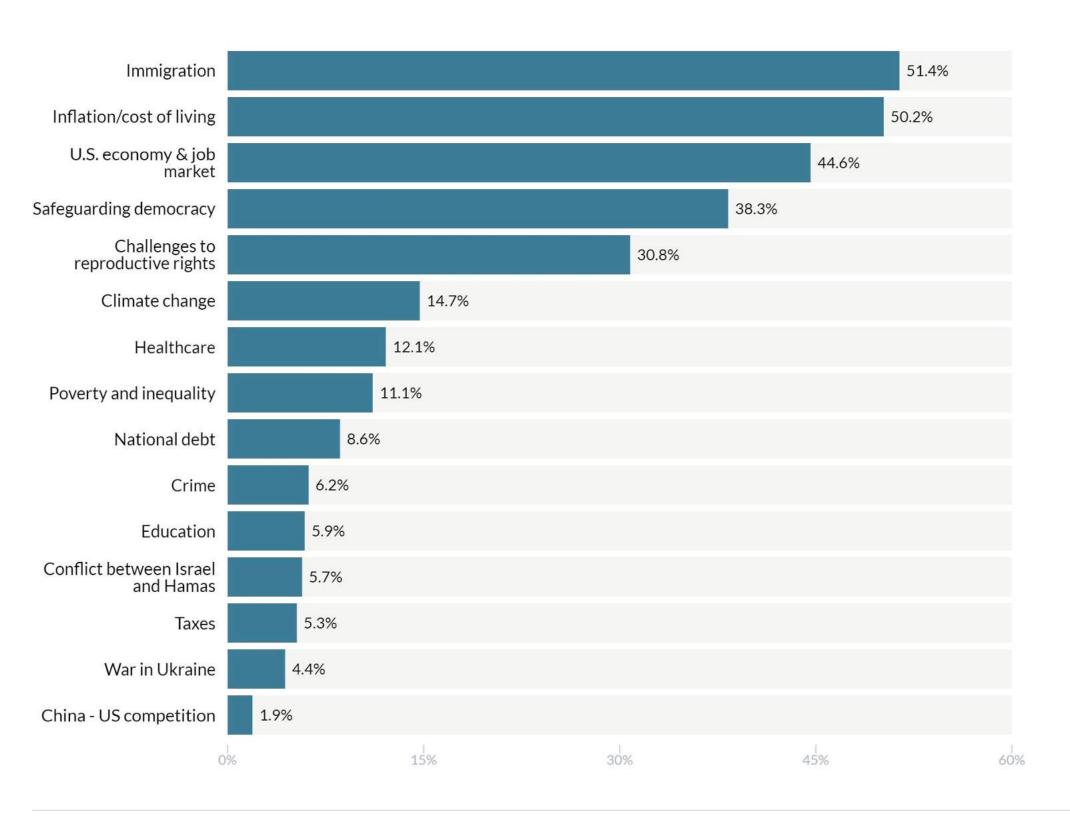

#### In your opinion, what are the greatest challenges the United States faces today?

|                                   |      | Gender |                                   | Educat                      | ion      |       | Age   |       |      |             | Family Income  |              |
|-----------------------------------|------|--------|-----------------------------------|-----------------------------|----------|-------|-------|-------|------|-------------|----------------|--------------|
|                                   | Man  | Woman  | Other / prefer<br>not to identify | College degree<br>or higher | Allother | 18-29 | 30-44 | 45-64 | 65+  | Below \$50k | \$50k - \$100k | Above \$100k |
| Immigration                       | 48.3 | 54.3   | 42.1                              | 48.5                        | 54.3     | 43    | 50.1  | 55    | 50.8 | 45.9        | 53.6           | 54.9         |
| Inflation/cost of living          | 48.5 | 51.9   | 43.7                              | 48.9                        | 51.6     | 60.2  | 58.2  | 49.6  | 40.6 | 49.5        | 54.8           | 46.5         |
| U.S. economy & job market         | 47.4 | 42.6   | 24.5                              | 40.1                        | 49.3     | 51.6  | 43    | 45.8  | 41.2 | 39.6        | 45.4           | 49.1         |
| Safeguarding democracy            | 38.4 | 38.5   | 26.3                              | 42.9                        | 33.5     | 37    | 33.6  | 36.3  | 45.3 | 44.5        | 34.5           | 35.3         |
| Challenges to reproductive rights | 24.8 | 35.9   | 47.2                              | 31                          | 30.7     | 26.1  | 25.5  | 28.8  | 39.8 | 38          | 28.8           | 25.2         |
| Climate change                    | 14.6 | 14.5   | 26.3                              | 16.6                        | 12.7     | 20    | 13.8  | 11.2  | 18   | 17.6        | 15.7           | 10.7         |
| Healthcare                        | 13.1 | 11     | 25.5                              | 13.4                        | 10.8     | 11.5  | 11.2  | 13.9  | 10.6 | 14.6        | 11.3           | 10.3         |
| Poverty and inequality            | 13.5 | 8.9    | 8.8                               | 12                          | 10.1     | 15.6  | 13.1  | 11.2  | 7.5  | 10.9        | 9.9            | 12.3         |
| National debt                     | 10.1 | 7.1    | 18.5                              | 9                           | 8.2      | 5.1   | 8     | 10    | 8.7  | 7.6         | 8.3            | 10.1         |
| Crime                             | 5.9  | 6.4    | 6.8                               | 5.1                         | 7.3      | 1.1   | 6.3   | 7.2   | 6.9  | 5.8         | 6.5            | 6.3          |
| Education                         | 4.4  | 7.1    | 12.6                              | 7                           | 4.8      | 7.6   | 10.7  | 3.8   | 4.4  | 3.1         | 7              | 7.9          |
| Conflict between Israel and Hamas | 4.6  | 6.6    | 12.5                              | 6.9                         | 4.5      | 5.4   | 7.8   | 4.4 📒 | 6.1  | 5           | 4.6            | 7.5          |
| Taxes                             | 6.7  | 4.1    | 5.3                               | 4.4                         | 6.2      | 3.6   | 4.8   | 6.6   | 4.6  | 4.1         | 4.3            | 7.5          |
| War in Ukraine                    | 4.1  | 4.9    | 0                                 | 4.3                         | 4.6      | 4.3   | 1     | 5.2   | 6.1  | 4.5         | 3.5            | 5.3          |
| China - US competition            | 2.7  | 1.3    | 0                                 | 1.7                         | 2.1      | 1.8   | 1.2   | 2.9   | 1.1  | 1.8         | 2              | 2            |