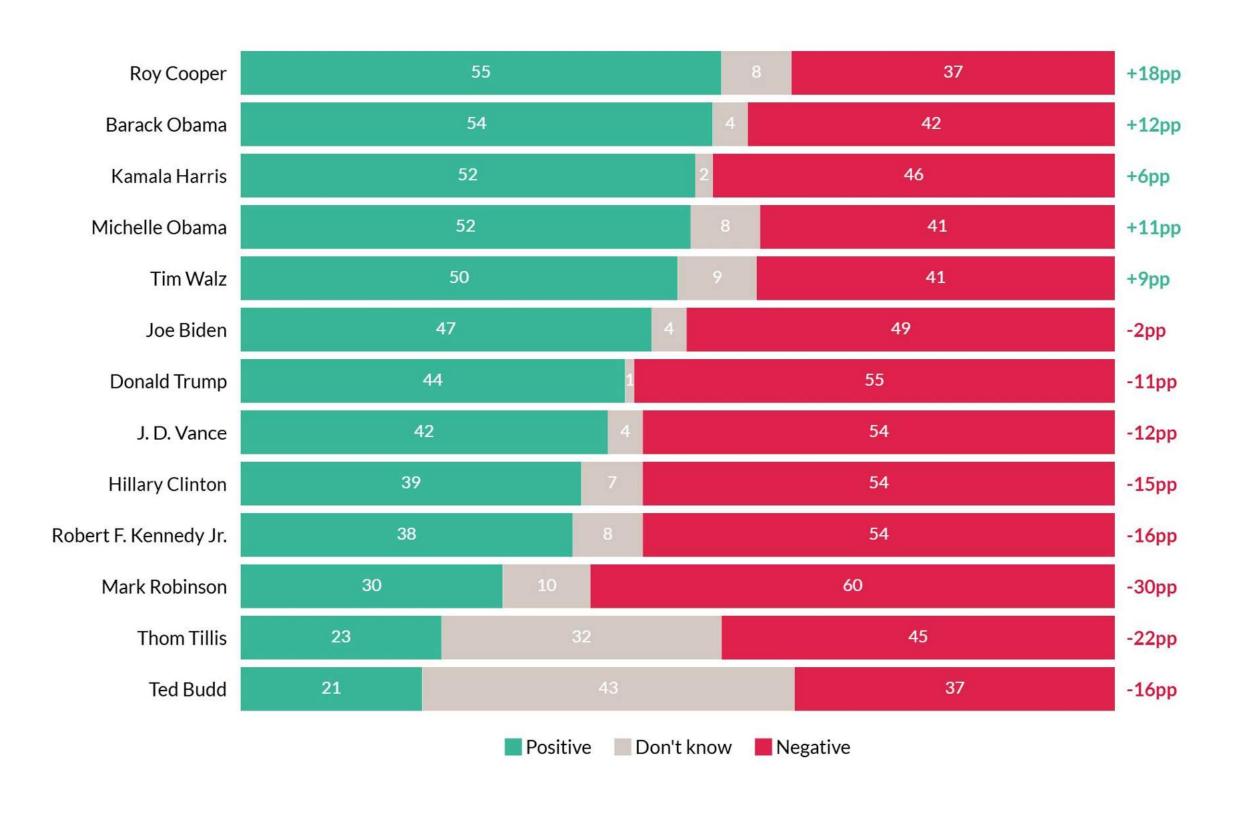

#### Do you have a positive or negative image of the following political figures?

|                       |          | Gender    |                                   | Educat                      | tion         |          | Age   |             |      |             | Family Income  |              |
|-----------------------|----------|-----------|-----------------------------------|-----------------------------|--------------|----------|-------|-------------|------|-------------|----------------|--------------|
|                       | Man      | Woman     | Other / prefer<br>not to identify | College degree<br>or higher | All other    | 18-29    | 30-44 | 45-64       | 65+  | Below \$50k | \$50k - \$100k | Above \$100k |
| Tim Walz              |          |           |                                   |                             |              |          |       |             |      |             |                |              |
| Positive              | 54.6     | 53.3      | 86.5                              | 57.9                        | 50.7         | 73.7     | 63.6  | 40.8        | 55.1 | 59          | 54.6           | 49.5         |
| Don't know            | 3.4      | 0.8       | 0                                 | 2.6                         | 1.4          | 0        | 1     | 4           | 0.9  | 0.8         | 1.6            | 3.4          |
| Negative              | 42       | 45.9      | 13.5                              | 39.5                        | 47.8         | 26.3     | 35.4  | 55.3        | 44   | 40.2        | 43.8           | 47.:         |
| Barack Obama          |          |           |                                   |                             |              |          |       |             |      |             |                |              |
| Positive              | 56       | 51.9      | 86.5                              | 57                          | 51.3         | 73.7     | 58.2  | 43.5        | 55.9 | 54.8        | 57             | 50.          |
| Don't know            | 1.9      | 2         | 0                                 | 3.7                         | 0.3          | 0        | 2.7   | 2.8         | 0.8  | 1.4         | 2.6            | 1.5          |
| Negative              | 42.2     | 46.1      | 13.5                              | 39.2                        | 48.4         | 26.3     | 39.1  | 53.7        | 43.3 | 43.9        | 40.4           | 47.:         |
| Kamala Harris         |          |           |                                   |                             |              |          |       |             |      |             |                |              |
| Positive              | 54.1     | 52        | 86.5                              | 57.9                        | 48.9         | 72       | 60.3  | 40.5        | 55.6 | 54.8        | 54.4           | 50.          |
| Don't know            | 0.7      | 1.8       | 0                                 | 0.7                         | 1.8          | 0        | 3.9   | 0.9         | 0    | 0           | 3.3            | 0.           |
| Negative              | 45.1     | 46.2      | 13.5                              | 41.3                        | 49.2         | 28       | 35.8  | 58.6        | 44.4 | 45.2        | 42.3           | 48.          |
| Michelle Obama        |          |           |                                   |                             |              |          |       |             |      |             |                |              |
| Positive              | 55.2     | 50.9      | 86.5                              | 55.4                        | 51           | 69.6     | 58.2  | 42.6        | 55.3 | 54.8        | 57.4           | 47.          |
| Don't know            | 5.9      | 3.5       | 0                                 | 7.3                         | 2            | 6.9      | 6.7   | 5.1         | 0.9  | 1.4         | 2.7            | 9.:          |
| Negative              | 38.9     | 45.7      | 13.5                              | 37.3                        | 46.9         | 23.5     | 35.1  | 52.4        | 43.8 | 43.9        | 39.9           | 43.          |
| Mark Kelly            |          |           |                                   |                             |              |          |       |             |      |             |                |              |
| Positive              | 51.9     | 51.1      | 86.5                              | 55.9                        | 48           | 73.7     | 55.5  | 39          | 55.7 | 52          | 53.7           | 49.          |
| Don't know            | 6.5      | 10.3      | 0                                 | 6.5                         | 10.2         | 0.8      | 7.4   | 12.8        | 6.9  | 10.9        | 7              | 7.           |
| Negative              | 41.6     | 38.6      | 13.5                              | 37.6                        | 41.9         | 25.5     | 37.1  | 48.2        | 37.3 | 37          | 39.3           | 42.          |
| Joe Biden             |          |           |                                   |                             |              |          |       |             |      |             |                |              |
| Positive              | 47.5     | 48.9      | 86.5                              | 52.4                        | 45           | 63.1     | 51.9  | 37.3        | 53.9 | 51.1        | 48.1           | 46.          |
| Don't know            | 4.4      | 1.9       | 0                                 | 3                           | 3            | 3.6      | 6.3   | 1.4         | 1.8  | 1           | 5              | 1            |
| Negative              | 48.1     | 49.3      | 13.5                              | 44.6                        | 52           | 33.3     | 41.8  | 61.2        | 44.3 | 48          | 46.9           | 50.:         |
| Katie Hobbs           |          |           |                                   |                             |              |          |       |             |      |             |                |              |
| Positive              | 47.4     | 44.8      | 86.5                              | 52                          | 41.1         | 60.6     | 45.7  | 37.6        | 51.8 | 49.6        | 48.2           | 41.          |
| Don't know            | 9.4      | 12.9      | 0                                 | 8.2                         | 13.9         | 10.5     | 12.1  | 10.4        | 11.5 | 13.4        | 10.3           | 1            |
| Negative              | 43.2     | 42.4      | 13.5                              | 39.8                        | 45           | 28.9     | 42.2  | 52          | 36.8 | 37          | 41.5           | 48.          |
| Donald Trump          |          |           |                                   |                             |              |          |       |             |      |             |                |              |
| Positive              | 43.3     | 42.2      | 13.5                              | 36.4                        | 47.9         | 27.4     | 30.4  | 55.4        | 42.7 | 39.9        | 41             | 4            |
| Don't know            | 0        | 0.4       | 0                                 | 0.2                         | 0.1          | 0        | 0     | 0.2         | 0.4  | 0           | 0              | 0.0          |
| Negative              | 56.7     | 57.4      | 86.5                              | 63.3                        | 52           | 72.6     | 69.6  | 44.4        | 56.9 | 60.1        | 59             | 53.          |
| J. D. Vance           |          |           |                                   |                             |              |          |       | 1////       |      |             |                |              |
| Positive              | 37.5     | 44.1      | 13.5                              | 36.9                        | 44.5         | 18.3     | 36.4  | 50.7        | 41.5 | 37.6        | 41.3           | 43.          |
| Don't know            | 3.9      | 0.9       | 0                                 | 2.3                         | 2.1          | 0        | 0     | 4.6         | 1.9  | 2.2         | 2.4            | 1            |
| Negative              | 58.7     | 55        | 86.5                              | 60.8                        | 53.4         | 81.7     | 63.6  | 44.7        | 56.6 | 60.1        | 56.2           | 54.          |
| Robert F. Kennedy Jr. |          |           |                                   | 1.50500                     |              |          |       | 5.400       |      |             |                |              |
| Positive              | 38.1     | 41.9      | 13.5                              | 36.5                        | 43.2         | 31.4     | 32    | 47.6        | 40.6 | 39.8        | 42.8           | 3            |
| Don't know            | 7.3      |           | 0                                 |                             |              | 1.9      |       | 8.9         | 12.9 |             |                |              |
| Negative              | 54.6     | 46.1      |                                   |                             | 44.3         | 66.7     | 56.8  | 43.5        | 46.6 | 49.4        |                | 52.          |
| Hillary Clinton       | 5500000  | 500000000 |                                   |                             | -03700000000 | 1,555,80 |       | 21 20000000 |      |             | 200,023        | ALL THOUSE   |
| Positive              | 34.2     | 41.9      | 10.8                              | 40.2                        | 36.4         | 18.6     | 39.8  | 37.9        | 44.7 | 44.2        | 33.1           | 37.          |
| Don't know            | 3.2      | 4.8       | 36.1                              |                             | 3            |          | 6.3   | 1.4         | 3.1  | 3.8         |                |              |
| Negative              | 62.6     | 53.3      | 53.1                              |                             | 60.6         | 69.1     | 53.9  | 60.7        | 52.2 | 51.9        |                | 57.          |
| Kyrsten Sinema        | (100000) |           | 5.51.5                            | 0,500                       | ುಪ್ರವಾಣೆ 🎚   | = 50.50  |       |             |      |             | 19:            |              |
| Positive              | 20.2     | 23.4      | 0                                 | 21.3                        | 22.1         | 18.7     | 18.4  | 20          | 27.9 | 25.4        | 26.1           | 1            |
| Don't know            | 21.9     | 29.7      |                                   |                             | 32.3         |          | 29.5  | 25.4        | 27.2 |             |                | 33.          |
| Negative              | 57.9     | 47        |                                   |                             | 45.6         | 64.5     | 52.2  | 54.6        | 44.9 | 49.9        |                | 52.          |

|                       |       |       | Race     |       |       |          | Partisanship |             |        | Location type |         |            | 2020 vote       |                                          |
|-----------------------|-------|-------|----------|-------|-------|----------|--------------|-------------|--------|---------------|---------|------------|-----------------|------------------------------------------|
|                       | Asian | Black | Hispanic | White | Other | Democrat | Republican   | Independent | Urban  | Sub-urban     | Rural   | Joe Biden  | Donald Trump    | Other, don't<br>remember,<br>didn't vote |
| Tim Walz              | Asian | Didek | тырыне   | TTING | Other | Democrac | Керавлеан    | тасренает   | Orbari | Sub urburi    | TOTAL . | Joe Blacii | Bollata Trailip | didire vote                              |
| Positive              | 93.3  | 44.7  | 62       | 53.4  | 37.4  | 93.3     | 5.5          | 53.3        | 57.1   | 59.1          | 19.6    | 95.1       | 2.2             | 67.                                      |
| Don't know            | 0     | 0     | 0.4      | 1.7   | 11.8  | 0.2      | 3            | 3.4         | 2.1    | 1.1           | 5.2     | 1          |                 | 0.                                       |
| Negative              | 6.7   | 55.3  | 37.6     | 44.9  | 50.8  | 6.5      | 91.4         | 43.2        | 40.8   | 39.7          | 75.1    | 3.9        | 94.3            | 31.0                                     |
| Barack Obama          |       |       |          |       |       |          |              |             |        |               |         |            |                 |                                          |
| Positive              | 93.3  | 44.7  | 63.5     | 53    | 37.4  | 93.5     | 7            | 50.6        | 58.3   | 57            | 25.2    | 95.7       | 4.4             | 58.                                      |
| Don't know            | 0     | 0     | 0.4      | 2.5   | 0     | 0        | 4.1          | 2.2         | 1.5    | 2.1           | 2.2     | 0.6        | 3.4             | 2.                                       |
| Negative              | 6.7   | 55.3  | 36.1     | 44.6  | 62.6  | 6.5      | 88.9         | 47.2        | 40.1   | 40.9          | 72.5    | 3.7        | 92.2            | 39.3                                     |
| Kamala Harris         |       |       |          |       |       |          |              |             |        |               |         |            |                 |                                          |
| Positive              | 33.9  | 44.7  | 72       | 51.5  | 37.4  | 94.8     | 5.8          | 46.8        | 60.6   | 55.1          | 20.3    | 93.1       | 3.1             | 65.:                                     |
| Don't know            | 59.4  | 0     | 0        | 0.4   | 0     | 2.3      | 0.4          | 0.7         | 1      | 1.8           | 0       | 2.8        | 0               |                                          |
| Negative              | 6.7   | 55.3  | 28       | 48.1  | 62.6  | 2.9      | 93.8         | 52.5        | 38.4   | 43.1          | 79.7    | 4          | 96.9            | 34.                                      |
| Michelle Obama        |       |       |          |       |       |          |              |             |        |               |         |            |                 |                                          |
| Positive              | 93.3  | 70.1  | 63.5     | 51    | 37.4  | 91.6     | 6.4          | 50.7        | 59.5   | 55.2          | 22.6    | 95         | 3               | 58.                                      |
| Don't know            | 0     | 0     | 3.5      | 4.9   | 4.4   | 1.9      | 4.7          | 8.8         | 1.8    | 6.4           | 3.3     | 2.2        |                 |                                          |
| Negative              | 6.7   | 29.9  | 33       | 44    | 58.2  | 6.5      | 88.9         | 40.6        | 38.7   | 38.4          | 74.2    | 2.8        |                 | 3                                        |
| Mark Kelly            |       |       |          |       |       |          |              |             |        |               |         |            |                 |                                          |
| Positive              | 93.3  | 44.7  | 62       | 50.3  | 37.4  | 91.5     | 4.8          | 47.9        | 56     | 55.3          | 20.3    | 93.7       | 1.2             | 58.:                                     |
| Don't know            | 0     | 7.2   | 6.4      | 9.5   | 3.1   | 2.1      | 17.1         | 7.5         | 10.1   | 4.6           | 23.6    | 2.5        | 15.2            | 8.                                       |
| Negative              | 6.7   | 48.1  | 31.6     | 40.2  | 59.5  | 6.5      | 78           | 44.6        | 33.9   | 40.1          | 56.1    | 3.8        | 83.6            | 33.                                      |
| Joe Biden             |       |       |          |       |       |          |              |             |        |               |         |            |                 |                                          |
| Positive              | 33.9  | 44.7  | 59.4     | 47.9  | 37.4  | 85.6     | 5.7          | 43.6        | 49.5   | 53.6          | 20.3    | 88.4       | 1.7             | 5                                        |
| Don't know            | 59.4  | 0     | 3.3      | 2     | 0     | 4.5      | 0.7          | 3.6         | 5.3    | 1.9           | 1.1     | 5.4        | 0.3             |                                          |
| Negative              | 6.7   | 55.3  | 37.3     | 50.2  | 62.6  | 9.9      | 93.7         | 52.8        | 45.2   | 44.5          | 78.6    | 6.3        | 98              | 4                                        |
| Katie Hobbs           |       |       |          |       |       |          |              |             |        |               |         |            |                 |                                          |
| Positive              | 33.9  | 70.1  | 62       | 43.6  | 37.4  | 81.8     | 8.1          | 37.5        | 55.3   | 46.8          | 15.8    | 87.2       | 3.4             | 33.                                      |
| Don't know            | 59.4  | 7.2   | 4        | 12.2  | 4.5   | 9.8      | 15.9         | 7.3         | 8.7    | 10.1          | 24      | 8.7        | 13.2            | 13.                                      |
| Negative              | 6.7   | 22.7  | 34       | 44.1  | 58.1  | 8.4      | 76           | 55.1        | 36     | 43.2          | 60.1    | 4.1        | 83.4            | 5:                                       |
| Donald Trump          |       |       |          |       |       |          |              |             |        |               |         |            |                 |                                          |
| Positive              | 6.7   | 49.4  | 27.5     | 44.4  | 60.7  | 3.4      | 93.8         | 39.6        | 38.1   | 38.1          | 78      | 3.8        | 96,6            | 14.                                      |
| Don't know            | 0     | 0     | 0.5      | 0.2   | 0     | 0        | 0            | 0.8         | 0      | 0.4           | 0       | 0          | 0.3             | 0.5                                      |
| Negative              | 93.3  | 50.6  | 72       | 55.4  | 39.3  | 96.6     | 6.2          | 59.6        | 61.9   | 61.5          | 22      | 96.2       | 3.1             | 85                                       |
| J. D. Vance           |       |       |          |       |       |          |              |             |        |               |         |            |                 |                                          |
| Positive              | 6.7   | 26.4  | 36       | 42    | 51.7  | 5        | 89.4         | 36.5        | 39.7   | 35.9          | 70.1    | 2.2        | 91.2            | 24.                                      |
| Don't know            | 0     | 3.5   | 1.9      | 1.7   | 10.9  | 0.1      | 4.6          | 2.5         | 0.6    | 2.1           | 7.9     | 0.2        | 4.3             | 2.                                       |
| Negative              | 93.3  | 70.1  | 62       | 56.3  | 37.4  | 94.9     | 6            | 61          | 59.6   | 62.1          | 22      | 97.6       | 4.6             | 72.                                      |
| Robert F. Kennedy Jr. |       |       |          |       |       |          |              |             |        |               |         |            |                 |                                          |
| Positive              | 6.7   | 51.9  | 36       | 39.6  | 58.1  | 10.3     | 79.9         | 36.6        | 40.7   | 35.8          | 59.5    | 5.6        | 84.1            | 26.                                      |
| Don't know            | 0     | 3.5   | 1.9      | 10.7  | 25.1  | 1.8      | 17           | 13.5        | 8.7    | 7.5           | 22.8    | 6.2        | 13.1            | 12.                                      |
| Negative              | 93.3  | 44.7  | 62       | 49.7  | 16.8  | 88       | 3.1          | 49.9        | 50.6   | 56.7          | 17.7    | 88.1       | 2.8             | 61.                                      |
| Hillary Clinton       |       |       |          |       |       |          |              |             |        |               |         |            |                 |                                          |
| Positive              | 0     | 44.7  | 39.7     | 38.9  | 37.4  | 77       | 3.7          | 19.3        | 35.1   | 45.2          | 13.5    | 73.9       | 0               | 29.                                      |
| Don't know            | 59.4  | 0     | 2.6      | 3.8   | 0     |          | 0            | 6.9         | 5.1    | 3.5           | 4.4     | 8.4        | 0               |                                          |
| Negative              | 40.6  | 55.3  | 57.7     | 57.3  | 62.6  |          | 96.3         | 73.7        | 59.8   | 51.3          | 82.1    |            |                 | 67.                                      |
| Kyrsten Sinema        |       |       |          |       |       |          |              |             |        | 5315.000      |         |            |                 |                                          |
| Positive              | 33.9  | 40    | 31.7     | 18.8  | 22.8  | 16.5     | 26.7         | 24          | 27.5   | 18.5          | 19.3    | 13.5       | 29.7            | 26.                                      |
| Don't know            | 59.4  |       |          |       |       |          | 38.8         |             |        |               | 35.3    |            |                 |                                          |
| Negative              | 6.7   |       |          | 53.6  | 66    | 64.5     | 34.5         |             | 56     |               | 45.4    | 68.3       |                 |                                          |