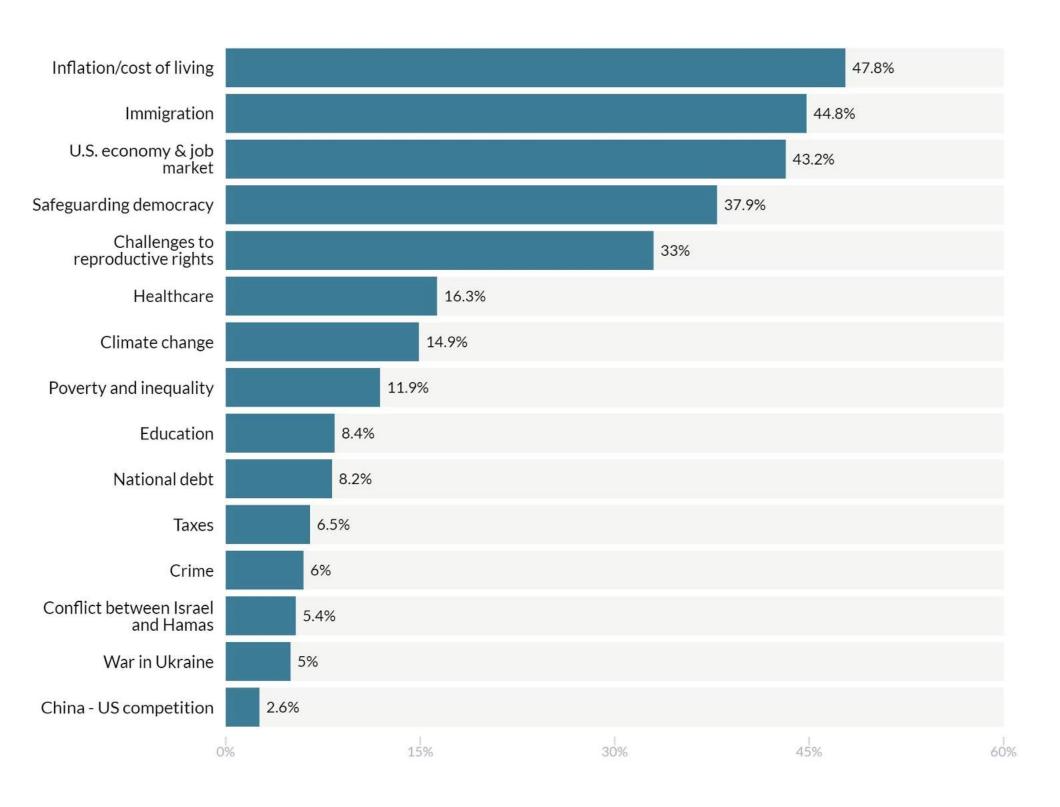

#### In your opinion, what are the greatest challenges the United States faces today?

|                                   |      | Gender |                                   | Educat                      | ion      |       | Age   |       |      |             | Family Income  |              |
|-----------------------------------|------|--------|-----------------------------------|-----------------------------|----------|-------|-------|-------|------|-------------|----------------|--------------|
|                                   | Man  | Woman  | Other / prefer<br>not to identify | College degree<br>or higher | Allother | 18-29 | 30-44 | 45-64 | 65+  | Below \$50k | \$50k - \$100k | Above \$100k |
| Immigration                       | 48.3 | 54.3   | 42.1                              | 48.5                        | 54.3     | 43    | 50.1  | 55    | 50.8 | 45.9        | 53.6           | 54.9         |
| Inflation/cost of living          | 48.5 | 51.9   | 43.7                              | 48.9                        | 51.6     | 60.2  | 58.2  | 49.6  | 40.6 | 49.5        | 54.8           | 46.5         |
| U.S. economy & job market         | 47.4 | 42.6   | 24.5                              | 40.1                        | 49.3     | 51.6  | 43    | 45.8  | 41.2 | 39.6        | 45.4           | 49.1         |
| Safeguarding democracy            | 38.4 | 38.5   | 26.3                              | 42.9                        | 33.5     | 37    | 33.6  | 36.3  | 45.3 | 44.5        | 34.5           | 35.3         |
| Challenges to reproductive rights | 24.8 | 35.9   | 47.2                              | 31                          | 30.7     | 26.1  | 25.5  | 28.8  | 39.8 | 38          | 28.8           | 25.2         |
| Climate change                    | 14.6 | 14.5   | 26.3                              | 16.6                        | 12.7     | 20    | 13.8  | 11.2  | 18   | 17.6        | 15.7           | 10.7         |
| Healthcare                        | 13.1 | 11     | 25.5                              | 13.4                        | 10.8     | 11.5  | 11.2  | 13.9  | 10.6 | 14.6        | 11.3           | 10.3         |
| Poverty and inequality            | 13.5 | 8.9    | 8.8                               | 12                          | 10.1     | 15.6  | 13.1  | 11.2  | 7.5  | 10.9        | 9.9            | 12.3         |
| National debt                     | 10.1 | 7.1    | 18.5                              | 9                           | 8.2      | 5.1   | 8     | 10    | 8.7  | 7.6         | 8.3            | 10.1         |
| Crime                             | 5.9  | 6.4    | 6.8                               | 5.1                         | 7.3      | 1.1   | 6.3   | 7.2   | 6.9  | 5.8         | 6.5            | 6.3          |
| Education                         | 4.4  | 7.1    | 12.6                              | 7                           | 4.8      | 7.6   | 10.7  | 3.8   | 4.4  | 3.1         | 7              | 7.9          |
| Conflict between Israel and Hamas | 4.6  | 6.6    | 12.5                              | 6.9                         | 4.5      | 5.4   | 7.8   | 4.4 📒 | 6.1  | 5           | 4.6            | 7.5          |
| Taxes                             | 6.7  | 4.1    | 5.3                               | 4.4                         | 6.2      | 3.6   | 4.8   | 6.6   | 4.6  | 4.1         | 4.3            | 7.5          |
| War in Ukraine                    | 4.1  | 4.9    | 0                                 | 4.3                         | 4.6      | 4.3   | 1     | 5.2   | 6.1  | 4.5         | 3.5            | 5.3          |
| China - US competition            | 2.7  | 1.3    | 0                                 | 1.7                         | 2.1      | 1.8   | 1.2   | 2.9   | 1.1  | 1.8         | 2              | 2            |