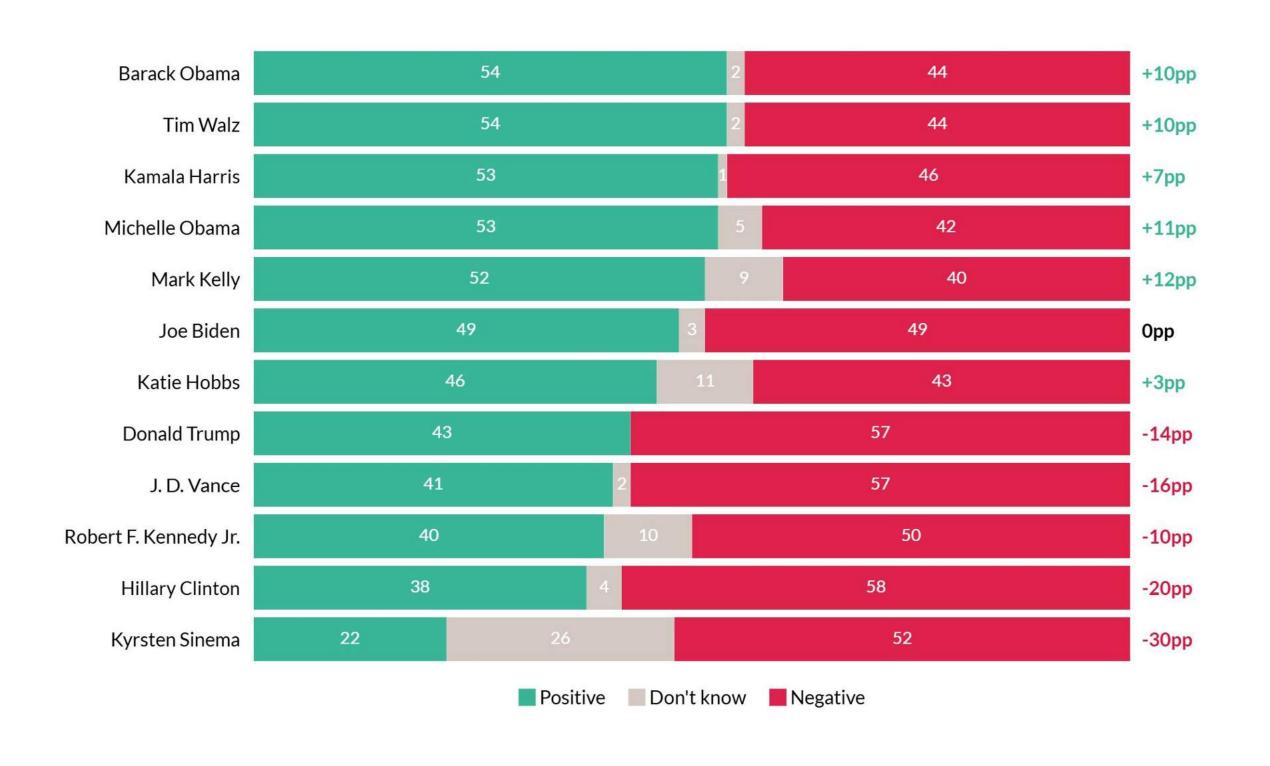

#### Do you have a positive or negative image of the following political figures?

|                       |          | Gender    |                                   | Educat                      | tion         |          | Age   |             |      |             | Family Income  |              |
|-----------------------|----------|-----------|-----------------------------------|-----------------------------|--------------|----------|-------|-------------|------|-------------|----------------|--------------|
|                       | Man      | Woman     | Other / prefer<br>not to identify | College degree<br>or higher | All other    | 18-29    | 30-44 | 45-64       | 65+  | Below \$50k | \$50k - \$100k | Above \$100k |
| Tim Walz              |          |           |                                   |                             |              |          |       |             |      |             |                |              |
| Positive              | 54.6     | 53.3      | 86.5                              | 57.9                        | 50.7         | 73.7     | 63.6  | 40.8        | 55.1 | 59          | 54.6           | 49.5         |
| Don't know            | 3.4      | 0.8       | 0                                 | 2.6                         | 1.4          | 0        | 1     | 4           | 0.9  | 0.8         | 1.6            | 3.4          |
| Negative              | 42       | 45.9      | 13.5                              | 39.5                        | 47.8         | 26.3     | 35.4  | 55.3        | 44   | 40.2        | 43.8           | 47.:         |
| Barack Obama          |          |           |                                   |                             |              |          |       |             |      |             |                |              |
| Positive              | 56       | 51.9      | 86.5                              | 57                          | 51.3         | 73.7     | 58.2  | 43.5        | 55.9 | 54.8        | 57             | 50.          |
| Don't know            | 1.9      | 2         | 0                                 | 3.7                         | 0.3          | 0        | 2.7   | 2.8         | 0.8  | 1.4         | 2.6            | 1.5          |
| Negative              | 42.2     | 46.1      | 13.5                              | 39.2                        | 48.4         | 26.3     | 39.1  | 53.7        | 43.3 | 43.9        | 40.4           | 47.:         |
| Kamala Harris         |          |           |                                   |                             |              |          |       |             |      |             |                |              |
| Positive              | 54.1     | 52        | 86.5                              | 57.9                        | 48.9         | 72       | 60.3  | 40.5        | 55.6 | 54.8        | 54.4           | 50.          |
| Don't know            | 0.7      | 1.8       | 0                                 | 0.7                         | 1.8          | 0        | 3.9   | 0.9         | 0    | 0           | 3.3            | 0.           |
| Negative              | 45.1     | 46.2      | 13.5                              | 41.3                        | 49.2         | 28       | 35.8  | 58.6        | 44.4 | 45.2        | 42.3           | 48.          |
| Michelle Obama        |          |           |                                   |                             |              |          |       |             |      |             |                |              |
| Positive              | 55.2     | 50.9      | 86.5                              | 55.4                        | 51           | 69.6     | 58.2  | 42.6        | 55.3 | 54.8        | 57.4           | 47.          |
| Don't know            | 5.9      | 3.5       | 0                                 | 7.3                         | 2            | 6.9      | 6.7   | 5.1         | 0.9  | 1.4         | 2.7            | 9.:          |
| Negative              | 38.9     | 45.7      | 13.5                              | 37.3                        | 46.9         | 23.5     | 35.1  | 52.4        | 43.8 | 43.9        | 39.9           | 43.          |
| Mark Kelly            |          |           |                                   |                             |              |          |       |             |      |             |                |              |
| Positive              | 51.9     | 51.1      | 86.5                              | 55.9                        | 48           | 73.7     | 55.5  | 39          | 55.7 | 52          | 53.7           | 49.          |
| Don't know            | 6.5      | 10.3      | 0                                 | 6.5                         | 10.2         | 0.8      | 7.4   | 12.8        | 6.9  | 10.9        | 7              | 7.           |
| Negative              | 41.6     | 38.6      | 13.5                              | 37.6                        | 41.9         | 25.5     | 37.1  | 48.2        | 37.3 | 37          | 39.3           | 42.          |
| Joe Biden             |          |           |                                   |                             |              |          |       |             |      |             |                |              |
| Positive              | 47.5     | 48.9      | 86.5                              | 52.4                        | 45           | 63.1     | 51.9  | 37.3        | 53.9 | 51.1        | 48.1           | 46.          |
| Don't know            | 4.4      | 1.9       | 0                                 | 3                           | 3            | 3.6      | 6.3   | 1.4         | 1.8  | 1           | 5              | 1            |
| Negative              | 48.1     | 49.3      | 13.5                              | 44.6                        | 52           | 33.3     | 41.8  | 61.2        | 44.3 | 48          | 46.9           | 50.:         |
| Katie Hobbs           |          |           |                                   |                             |              |          |       |             |      |             |                |              |
| Positive              | 47.4     | 44.8      | 86.5                              | 52                          | 41.1         | 60.6     | 45.7  | 37.6        | 51.8 | 49.6        | 48.2           | 41.          |
| Don't know            | 9.4      | 12.9      | 0                                 | 8.2                         | 13.9         | 10.5     | 12.1  | 10.4        | 11.5 | 13.4        | 10.3           | 1            |
| Negative              | 43.2     | 42.4      | 13.5                              | 39.8                        | 45           | 28.9     | 42.2  | 52          | 36.8 | 37          | 41.5           | 48.          |
| Donald Trump          |          |           |                                   |                             |              |          |       |             |      |             |                |              |
| Positive              | 43.3     | 42.2      | 13.5                              | 36.4                        | 47.9         | 27.4     | 30.4  | 55.4        | 42.7 | 39.9        | 41             | 4            |
| Don't know            | 0        | 0.4       | 0                                 | 0.2                         | 0.1          | 0        | 0     | 0.2         | 0.4  | 0           | 0              | 0.0          |
| Negative              | 56.7     | 57.4      | 86.5                              | 63.3                        | 52           | 72.6     | 69.6  | 44.4        | 56.9 | 60.1        | 59             | 53.          |
| J. D. Vance           |          |           |                                   |                             |              |          |       | 1////       |      |             |                |              |
| Positive              | 37.5     | 44.1      | 13.5                              | 36.9                        | 44.5         | 18.3     | 36.4  | 50.7        | 41.5 | 37.6        | 41.3           | 43.          |
| Don't know            | 3.9      | 0.9       | 0                                 | 2.3                         | 2.1          | 0        | 0     | 4.6         | 1.9  | 2.2         | 2.4            | 1            |
| Negative              | 58.7     | 55        | 86.5                              | 60.8                        | 53.4         | 81.7     | 63.6  | 44.7        | 56.6 | 60.1        | 56.2           | 54.          |
| Robert F. Kennedy Jr. |          |           |                                   | 1.50500                     |              |          |       | 5.400       |      |             |                |              |
| Positive              | 38.1     | 41.9      | 13.5                              | 36.5                        | 43.2         | 31.4     | 32    | 47.6        | 40.6 | 39.8        | 42.8           | 3            |
| Don't know            | 7.3      |           | 0                                 |                             |              | 1.9      |       | 8.9         | 12.9 |             |                |              |
| Negative              | 54.6     | 46.1      |                                   |                             | 44.3         | 66.7     | 56.8  | 43.5        | 46.6 | 49.4        |                | 52.          |
| Hillary Clinton       | 5500000  | 500000000 |                                   |                             | -03700000000 | 1,555,80 |       | 21 20000000 |      |             | 200,023        | ALL THOUSE   |
| Positive              | 34.2     | 41.9      | 10.8                              | 40.2                        | 36.4         | 18.6     | 39.8  | 37.9        | 44.7 | 44.2        | 33.1           | 37.          |
| Don't know            | 3.2      | 4.8       | 36.1                              |                             | 3            |          | 6.3   | 1.4         | 3.1  | 3.8         |                |              |
| Negative              | 62.6     | 53.3      | 53.1                              |                             | 60.6         | 69.1     | 53.9  | 60.7        | 52.2 | 51.9        |                | 57.          |
| Kyrsten Sinema        | (100000) |           | 5.51.5                            | 0,500                       | ುಪ್ರವಾಣೆ 🎚   | = 50.50  |       |             |      |             | 19:            |              |
| Positive              | 20.2     | 23.4      | 0                                 | 21.3                        | 22.1         | 18.7     | 18.4  | 20          | 27.9 | 25.4        | 26.1           | 1            |
| Don't know            | 21.9     | 29.7      |                                   |                             | 32.3         |          | 29.5  | 25.4        | 27.2 |             |                | 33.          |
| Negative              | 57.9     | 47        |                                   |                             | 45.6         | 64.5     | 52.2  | 54.6        | 44.9 | 49.9        |                | 52.          |