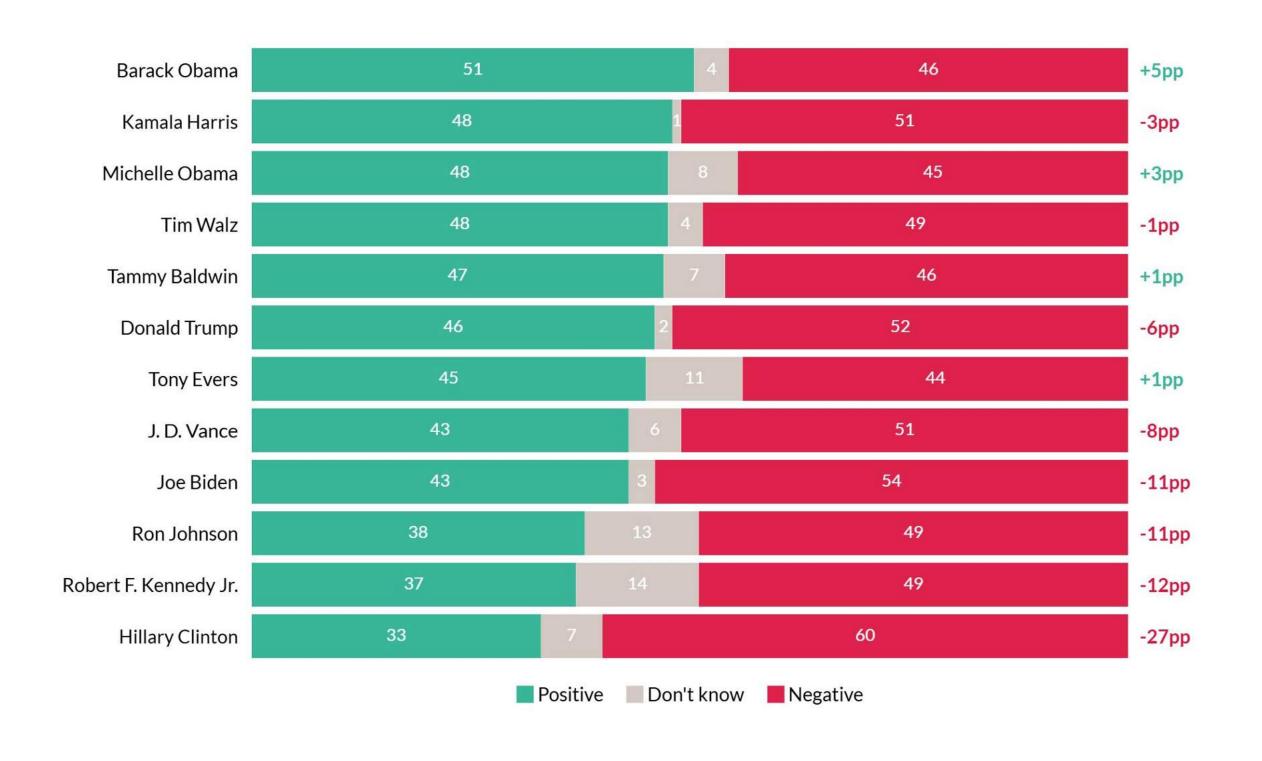

#### Do you have a positive or negative image of the following political figures?

|                       |          | Gender    |                                   | Educat                      | tion         |          | Age   |             |      |             | Family Income  |              |
|-----------------------|----------|-----------|-----------------------------------|-----------------------------|--------------|----------|-------|-------------|------|-------------|----------------|--------------|
|                       | Man      | Woman     | Other / prefer<br>not to identify | College degree<br>or higher | All other    | 18-29    | 30-44 | 45-64       | 65+  | Below \$50k | \$50k - \$100k | Above \$100k |
| Tim Walz              |          |           |                                   |                             |              |          |       |             |      |             |                |              |
| Positive              | 54.6     | 53.3      | 86.5                              | 57.9                        | 50.7         | 73.7     | 63.6  | 40.8        | 55.1 | 59          | 54.6           | 49.5         |
| Don't know            | 3.4      | 0.8       | 0                                 | 2.6                         | 1.4          | 0        | 1     | 4           | 0.9  | 0.8         | 1.6            | 3.4          |
| Negative              | 42       | 45.9      | 13.5                              | 39.5                        | 47.8         | 26.3     | 35.4  | 55.3        | 44   | 40.2        | 43.8           | 47.:         |
| Barack Obama          |          |           |                                   |                             |              |          |       |             |      |             |                |              |
| Positive              | 56       | 51.9      | 86.5                              | 57                          | 51.3         | 73.7     | 58.2  | 43.5        | 55.9 | 54.8        | 57             | 50.          |
| Don't know            | 1.9      | 2         | 0                                 | 3.7                         | 0.3          | 0        | 2.7   | 2.8         | 0.8  | 1.4         | 2.6            | 1.5          |
| Negative              | 42.2     | 46.1      | 13.5                              | 39.2                        | 48.4         | 26.3     | 39.1  | 53.7        | 43.3 | 43.9        | 40.4           | 47.:         |
| Kamala Harris         |          |           |                                   |                             |              |          |       |             |      |             |                |              |
| Positive              | 54.1     | 52        | 86.5                              | 57.9                        | 48.9         | 72       | 60.3  | 40.5        | 55.6 | 54.8        | 54.4           | 50.          |
| Don't know            | 0.7      | 1.8       | 0                                 | 0.7                         | 1.8          | 0        | 3.9   | 0.9         | 0    | 0           | 3.3            | 0.           |
| Negative              | 45.1     | 46.2      | 13.5                              | 41.3                        | 49.2         | 28       | 35.8  | 58.6        | 44.4 | 45.2        | 42.3           | 48.          |
| Michelle Obama        |          |           |                                   |                             |              |          |       |             |      |             |                |              |
| Positive              | 55.2     | 50.9      | 86.5                              | 55.4                        | 51           | 69.6     | 58.2  | 42.6        | 55.3 | 54.8        | 57.4           | 47.          |
| Don't know            | 5.9      | 3.5       | 0                                 | 7.3                         | 2            | 6.9      | 6.7   | 5.1         | 0.9  | 1.4         | 2.7            | 9.:          |
| Negative              | 38.9     | 45.7      | 13.5                              | 37.3                        | 46.9         | 23.5     | 35.1  | 52.4        | 43.8 | 43.9        | 39.9           | 43.          |
| Mark Kelly            |          |           |                                   |                             |              |          |       |             |      |             |                |              |
| Positive              | 51.9     | 51.1      | 86.5                              | 55.9                        | 48           | 73.7     | 55.5  | 39          | 55.7 | 52          | 53.7           | 49.          |
| Don't know            | 6.5      | 10.3      | 0                                 | 6.5                         | 10.2         | 0.8      | 7.4   | 12.8        | 6.9  | 10.9        | 7              | 7.           |
| Negative              | 41.6     | 38.6      | 13.5                              | 37.6                        | 41.9         | 25.5     | 37.1  | 48.2        | 37.3 | 37          | 39.3           | 42.          |
| Joe Biden             |          |           |                                   |                             |              |          |       |             |      |             |                |              |
| Positive              | 47.5     | 48.9      | 86.5                              | 52.4                        | 45           | 63.1     | 51.9  | 37.3        | 53.9 | 51.1        | 48.1           | 46.          |
| Don't know            | 4.4      | 1.9       | 0                                 | 3                           | 3            | 3.6      | 6.3   | 1.4         | 1.8  | 1           | 5              | 1            |
| Negative              | 48.1     | 49.3      | 13.5                              | 44.6                        | 52           | 33.3     | 41.8  | 61.2        | 44.3 | 48          | 46.9           | 50.:         |
| Katie Hobbs           |          |           |                                   |                             |              |          |       |             |      |             |                |              |
| Positive              | 47.4     | 44.8      | 86.5                              | 52                          | 41.1         | 60.6     | 45.7  | 37.6        | 51.8 | 49.6        | 48.2           | 41.          |
| Don't know            | 9.4      | 12.9      | 0                                 | 8.2                         | 13.9         | 10.5     | 12.1  | 10.4        | 11.5 | 13.4        | 10.3           | 1            |
| Negative              | 43.2     | 42.4      | 13.5                              | 39.8                        | 45           | 28.9     | 42.2  | 52          | 36.8 | 37          | 41.5           | 48.          |
| Donald Trump          |          |           |                                   |                             |              |          |       |             |      |             |                |              |
| Positive              | 43.3     | 42.2      | 13.5                              | 36.4                        | 47.9         | 27.4     | 30.4  | 55.4        | 42.7 | 39.9        | 41             | 4            |
| Don't know            | 0        | 0.4       | 0                                 | 0.2                         | 0.1          | 0        | 0     | 0.2         | 0.4  | 0           | 0              | 0.0          |
| Negative              | 56.7     | 57.4      | 86.5                              | 63.3                        | 52           | 72.6     | 69.6  | 44.4        | 56.9 | 60.1        | 59             | 53.          |
| J. D. Vance           |          |           |                                   |                             |              |          |       | 1////       |      |             |                |              |
| Positive              | 37.5     | 44.1      | 13.5                              | 36.9                        | 44.5         | 18.3     | 36.4  | 50.7        | 41.5 | 37.6        | 41.3           | 43.          |
| Don't know            | 3.9      | 0.9       | 0                                 | 2.3                         | 2.1          | 0        | 0     | 4.6         | 1.9  | 2.2         | 2.4            | 1            |
| Negative              | 58.7     | 55        | 86.5                              | 60.8                        | 53.4         | 81.7     | 63.6  | 44.7        | 56.6 | 60.1        | 56.2           | 54.          |
| Robert F. Kennedy Jr. |          |           |                                   | 1.50500                     |              |          |       | 5.400       |      |             |                |              |
| Positive              | 38.1     | 41.9      | 13.5                              | 36.5                        | 43.2         | 31.4     | 32    | 47.6        | 40.6 | 39.8        | 42.8           | 3            |
| Don't know            | 7.3      |           | 0                                 |                             |              | 1.9      |       | 8.9         | 12.9 |             |                |              |
| Negative              | 54.6     | 46.1      |                                   |                             | 44.3         | 66.7     | 56.8  | 43.5        | 46.6 | 49.4        |                | 52.          |
| Hillary Clinton       | 5500000  | 500000000 |                                   |                             | -03700000000 | 1,555,80 |       | 21 20000000 |      |             | 200,023        | ALL THOUSE   |
| Positive              | 34.2     | 41.9      | 10.8                              | 40.2                        | 36.4         | 18.6     | 39.8  | 37.9        | 44.7 | 44.2        | 33.1           | 37.          |
| Don't know            | 3.2      | 4.8       | 36.1                              |                             | 3            |          | 6.3   | 1.4         | 3.1  | 3.8         |                |              |
| Negative              | 62.6     | 53.3      | 53.1                              |                             | 60.6         | 69.1     | 53.9  | 60.7        | 52.2 | 51.9        |                | 57.          |
| Kyrsten Sinema        | (100000) |           | 5.51.5                            | 0,500                       | ುಪ್ರವಾಣೆ 🎚   | = 50.50  |       |             |      |             | 19:            |              |
| Positive              | 20.2     | 23.4      | 0                                 | 21.3                        | 22.1         | 18.7     | 18.4  | 20          | 27.9 | 25.4        | 26.1           | 1            |
| Don't know            | 21.9     | 29.7      |                                   |                             | 32.3         |          | 29.5  | 25.4        | 27.2 |             |                | 33.          |
| Negative              | 57.9     | 47        |                                   |                             | 45.6         | 64.5     | 52.2  | 54.6        | 44.9 | 49.9        |                | 52.          |

#### Do you have a positive or negative image of the following political figures?

|                       |          | Gender     |                                   | Educat                      | ion      |       | Age    |        |      |             | Family Income  |              |
|-----------------------|----------|------------|-----------------------------------|-----------------------------|----------|-------|--------|--------|------|-------------|----------------|--------------|
|                       | Man      | Woman      | Other / prefer<br>not to identify | College degree<br>or higher | Allother | 18-29 | 30-44  | 45-64  | 65+  | Below \$50k | \$50k - \$100k | Above \$100k |
| Barack Obama          |          |            |                                   |                             |          |       |        |        |      |             |                |              |
| Positive              | 52.2     | 54.7       | 48                                | 55.1                        | 51.2     | 67.7  | 39.6   | 56.1   | 45.4 | 56.1        | 53.7           | 50.          |
| Don't know            | 4.2      | 5.5        | 10.7                              | 5.4                         | 4.5      | 2.4   | 8 [    | 5.7    | 2.9  | 4.9         | 4.2            | 6.           |
| Negative              | 43.6     | 39.8       | 41.3                              | 39.6                        | 44.3     | 29.9  | 52.4   | 38.2   | 51.7 | 39          | 42.1           | 43.          |
| Brian Kemp            |          |            |                                   |                             |          |       |        |        |      |             |                |              |
| Positive              | 58       | 45.3       | 51.3                              | 52.7                        | 48.7     | 52.2  | 52.8   | 47.4   | 57.8 | 41.3        | 57.9           | 53.          |
| Don't know            | 17.8     | 15.9       | 48.7                              | 15.4                        | 19.9     | 9.7   | 18.2   | 21.3   | 13.3 | 20.7        | 16.7           | 14.          |
| Negative              | 24.2     | 38.8       | 0                                 | 31.8                        | 31.4     | 38    | 29     | 31.2   | 28.9 | 38.1        | 25.4           | 32.          |
| Kamala Harris         |          |            |                                   |                             |          |       |        |        |      |             |                |              |
| Positive              | 45.7     | 51         | 48                                | 50.6                        | 45.6     | 60.2  | 34.5   | 53     | 38.6 | 53.5        | 44.7           | 48.          |
| Don't know            | 1.2      | 1          | 0                                 | 1                           | 1.2      | 0     | 3.8    | 0.7    | 0.4  | 0.6         | 0.3            | 2.           |
| Negative              | 53.1     | 48         | 52                                | 48.4                        | 53.2     | 39.8  | 61.7   | 46.3   | 61   | 46          | 55.1           | 49.          |
| Raphael Warnock       |          |            |                                   |                             |          |       |        |        |      |             |                |              |
| Positive              | 44.5     | 51.9       | 48                                | 49.5                        | 47       | 56.6  | 34.7   | 53.7   | 40   | 53.4        | 46             | 46.          |
| Don't know            | 9.3      | 12.6       | 0                                 | 12                          | 9.4      | 10.5  | 20.7   | 7.9    | 9.3  | 6.1         | 9.7            | 16.          |
| Negative              | 46.2     | 35.5       | 52                                | 38.5                        | 43.6     | 32.9  | 44.6   | 38.4   | 50.7 | 40.6        | 44.2           | 36.          |
| Michelle Obama        |          |            |                                   |                             |          |       |        |        |      |             |                |              |
| Positive              | 45.8     | 50.2       | 48                                | 50.6                        | 44.7     | 58.8  | 34.9   | 52.5   | 39.1 | 51          | 47.2           | 46.          |
| Don't know            | 11.7     | 14.7       | 6.1                               | 12.8                        | 13.8     | 12.8  | 22.1   | 10.7   | 11.1 | 14          | 12             | 13.          |
| Negative              | 42.4     | 35.1       | 45.9                              |                             | 41.4     | 28.4  | 43     | 36.8   | 49.8 | 35          | 40.8           | 39.          |
| Jon Ossoff            |          |            |                                   |                             |          |       |        |        |      |             |                |              |
| Positive              | 44.4     | 50.8       | 48                                | 48.1                        | 47.5     | 48.6  | 32.5   | 55     | 43.5 | 48.4        | 50.7           | 44.          |
| Don't know            | 15.8     | 17.8       | 0                                 |                             | 13.9     | 22    | 30.7   | 12     | 8.3  | 18.6        |                | 20.          |
| Negative              | 39.8     | 31.4       | 52                                |                             | 38.6     | 29.4  | 36.7   | 33     | 48.2 | 33.1        | 38.1           | 3            |
| Tim Walz              |          | 0.00000000 |                                   | 70000                       |          |       |        |        |      | 200000      | 907-27-000     |              |
| Positive              | 46.4     | 48.1       | 0                                 | 49.7                        | 42       | 62.8  | 37.4   | 50.3   | 28.5 | 49.5        | 44.5           | 4            |
| Don't know            | 6.6      | 8.3        | 54.1                              | 2,355                       | 7        | 4.3   | 14.4   | 9.4    | 3    | 3.3         | 1,000          | 7.           |
| Negative              | 46.9     | 43.7       | 45.9                              |                             | 51       | 32.9  | 48.2   | 40.3   | 68.5 | 47.2        | 42             | 46.          |
| Joe Biden             | 1,5507.0 | 1.7330///  | 1,541,6                           |                             |          |       |        | 270.5: |      | 1.0.000     |                | 1,743        |
| Positive              | 40.5     | 50.1       | 48                                | 47                          | 43.8     | 51.2  | 32.1   | 51.7   | 37.7 | 52.2        | 43.7           | 41.          |
| Don't know            | 3.8      | 2.8        | 0                                 | 100,000                     | 2.9      | 4.8   | 8      | 1.4    | 1.2  | 0.5         | 1              |              |
| Negative              | 55.7     | 47.2       | 52                                |                             | 53.3     | 44    | 59.9   | 46.9   | 61.1 | 47.3        | 55.3           | 50.          |
| Donald Trump          |          |            | -                                 |                             |          |       |        |        |      |             |                |              |
| Positive              | 44.4     | 41.9       | 34.2                              | 38.9                        | 48.4     | 34.8  | 45.2   | 41.5   | 52   | 40          | 46.7           | 41.          |
| Don't know            | 2.8      | 3.3        | 0                                 |                             | 2.1      | 0     | 11,7   | 1.4    | 1.8  | 0.9         | 2.1            | 6.           |
| Negative              | 52.8     | 54.8       | 65.8                              |                             | 49.4     | 65.2  | 43.1   | 57.1   | 46.1 | 59.2        | 51.3           | 52.          |
| J. D. Vance           | -        |            | 1.3000                            |                             |          |       | (1000) |        |      |             |                |              |
| Positive              | 42.6     | 38.3       | 34.2                              | 37.8                        | 43.4     | 35.3  | 40.1   | 38     | 50.9 | 41.2        | 42.4           | 36.          |
| Don't know            | 12.8     | 9.2        | 0                                 |                             | 11.1     | 15    | 20.4   | 7.6    | 4.1  | 3.5         | 2.50(404)      | 0.000000     |
| Negative              | 44.6     | 52.5       | 65.8                              |                             | 45.5     | 49.7  | 39.5   | 54.4   | 45   | 55.3        | 45.2           | 47.          |
| Robert F. Kennedy Jr. | ,        | OLIO       | 0010                              | 0.110                       | 1010     |       | 07.0   | 0,11   | ,,,  | 30.0        | 1012           |              |
| Positive              | 33.4     | 37.4       | 29.3                              | 31.3                        | 41.4     | 28.1  | 38.7   | 34.2   | 42.8 | 32.2        | 37             | 36.          |
| Don't know            | 19.5     | 14.6       |                                   |                             | 15.7     |       | 17.6   |        | 16.9 |             |                |              |
| Negative              | 47.1     | 48         | 67.5                              |                             | 42.9     | 52.3  | 43.8   | 50.8   | 40.3 | 50.4        | 45.4           | 48.          |
| Hillary Clinton       | 77.1     |            | 57.5                              | 31.3                        | 772.7    | 52.0  | 70.0   | 30.0   | 40.0 | 50.4        | 73.4           |              |
| Positive              | 28.6     | 40         | 0                                 | 36.8                        | 30.6     | 30.8  | 19.4   | 41.2   | 34.3 | 39.1        | 33.4           | 30.          |
| Don't know            |          | 8.2        | 48                                |                             | 7.4      |       | 12.6   | 7.6    | 5.1  |             |                |              |
| Negative              | 60.4     | 51.8       |                                   |                             | 62.1     | 50.6  | 68     | 51.2   | 60.6 | 50.3        |                | 54.          |