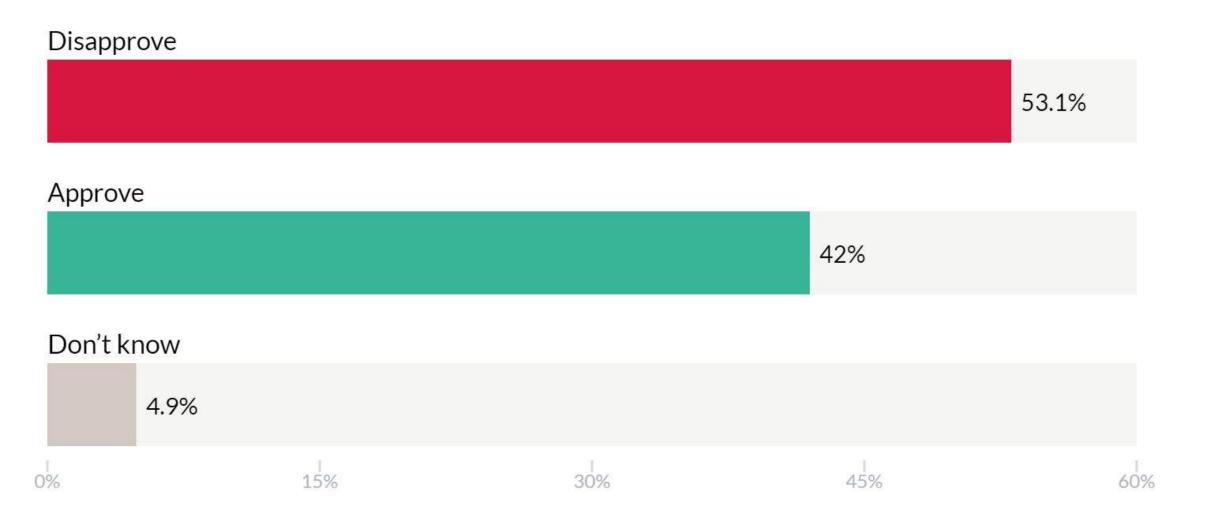

#### Do you approve or disapprove of Joe Biden's performance as president of the United States?

|            |      | Gender |                                | Educa                       | tion      | Age   |       |       |      |  |  |  |
|------------|------|--------|--------------------------------|-----------------------------|-----------|-------|-------|-------|------|--|--|--|
|            | Man  | Woman  | Other / prefer not to identify | College degree<br>or higher | All other | 18-29 | 30-44 | 45-64 | 65+  |  |  |  |
| Disapprove | 53.4 | 54.8   | 68.3                           | 51.1                        | 58.5      | 49.4  | 57.5  | 50    | 64.5 |  |  |  |
| Approve    | 43.5 | 41.9   | 31.7                           | 45.9                        | 38        | 48.9  | 35.9  | 47.3  | 34   |  |  |  |
| Don't know | 3.1  | 3.4    | 0                              | 3                           | 3.5       | 1.7   | 6.6   | 2.7   | 1.6  |  |  |  |