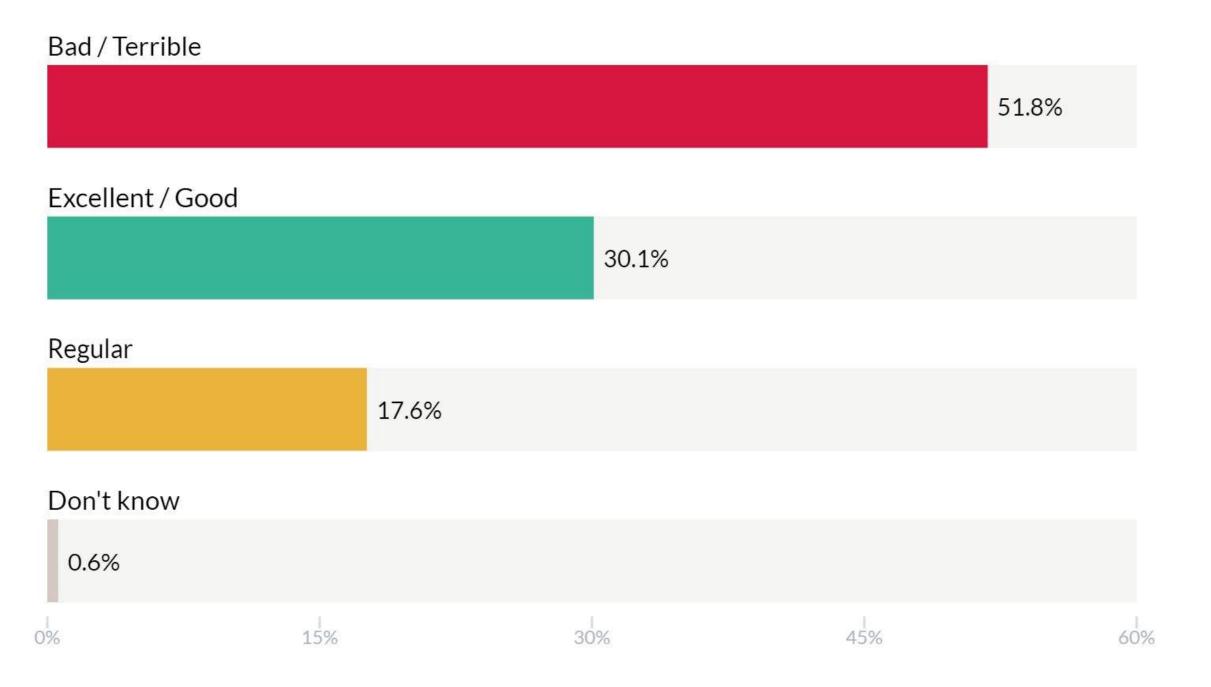

#### How do you evaluate Joe Biden's performance as President?

|                  |      | Gender |                                | Educat                   | ion       | Age   |       |       |      |  |  |  |
|------------------|------|--------|--------------------------------|--------------------------|-----------|-------|-------|-------|------|--|--|--|
|                  | Man  | Woman  | Other / prefer not to identify | College degree or higher | All other | 18-29 | 30-44 | 45-64 | 65+  |  |  |  |
| Bad / Terrible   | 52.4 | 51.6   | 37.6                           | 48.6                     | 55.1      | 52.4  | 54.3  | 55.5  | 44.3 |  |  |  |
| Excellent / Good | 25.3 | 34.3   | 30.5                           | 32.3                     | 27.8      | 15.1  | 22.5  | 29    | 43.8 |  |  |  |
| Regular          | 21.2 | 13.9   | 31.8                           | 18                       | 17.1      | 29.3  | 23.2  | 15.1  | 11.6 |  |  |  |
| Don't know       | 1.2  | 0.1    | 0                              | 1.1                      | 0.1       | 3.2   | 0     | 0.4   | 0.3  |  |  |  |