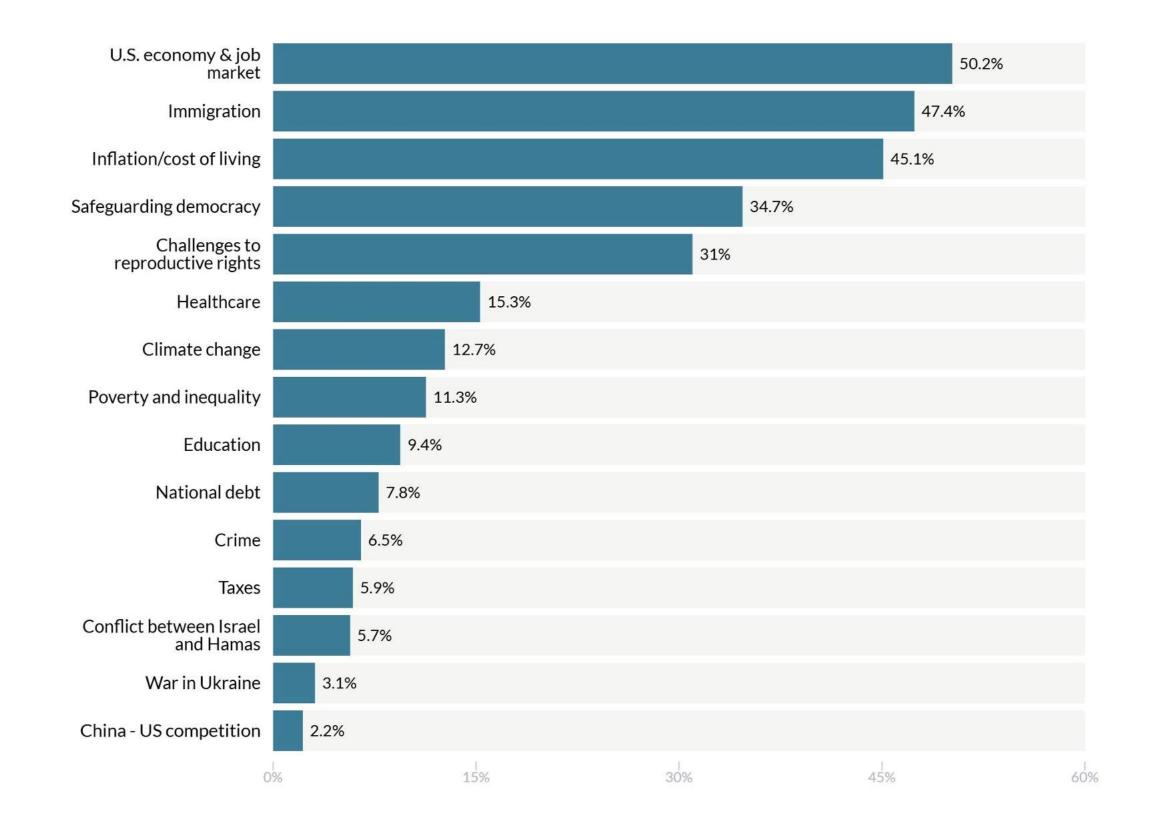

#### In your opinion, what are the greatest challenges the United States faces today?

|                                   |      | Gender |                                   | Educat                      | ion      |       | Age   |       |      |             | Family Income  |              |
|-----------------------------------|------|--------|-----------------------------------|-----------------------------|----------|-------|-------|-------|------|-------------|----------------|--------------|
|                                   | Man  | Woman  | Other / prefer<br>not to identify | College degree<br>or higher | Allother | 18-29 | 30-44 | 45-64 | 65+  | Below \$50k | \$50k - \$100k | Above \$100k |
| Immigration                       | 48.3 | 54.3   | 42.1                              | 48.5                        | 54.3     | 43    | 50.1  | 55    | 50.8 | 45.9        | 53.6           | 54.9         |
| Inflation/cost of living          | 48.5 | 51.9   | 43.7                              | 48.9                        | 51.6     | 60.2  | 58.2  | 49.6  | 40.6 | 49.5        | 54.8           | 46.5         |
| U.S. economy & job market         | 47.4 | 42.6   | 24.5                              | 40.1                        | 49.3     | 51.6  | 43    | 45.8  | 41.2 | 39.6        | 45.4           | 49.1         |
| Safeguarding democracy            | 38.4 | 38.5   | 26.3                              | 42.9                        | 33.5     | 37    | 33.6  | 36.3  | 45.3 | 44.5        | 34.5           | 35.3         |
| Challenges to reproductive rights | 24.8 | 35.9   | 47.2                              | 31                          | 30.7     | 26.1  | 25.5  | 28.8  | 39.8 | 38          | 28.8           | 25.2         |
| Climate change                    | 14.6 | 14.5   | 26.3                              | 16.6                        | 12.7     | 20    | 13.8  | 11.2  | 18   | 17.6        | 15.7           | 10.7         |
| Healthcare                        | 13.1 | 11     | 25.5                              | 13.4                        | 10.8     | 11.5  | 11.2  | 13.9  | 10.6 | 14.6        | 11.3           | 10.3         |
| Poverty and inequality            | 13.5 | 8.9    | 8.8                               | 12                          | 10.1     | 15.6  | 13.1  | 11.2  | 7.5  | 10.9        | 9.9            | 12.3         |
| National debt                     | 10.1 | 7.1    | 18.5                              | 9                           | 8.2      | 5.1   | 8     | 10    | 8.7  | 7.6         | 8.3            | 10.1         |
| Crime                             | 5.9  | 6.4    | 6.8                               | 5.1                         | 7.3      | 1.1   | 6.3   | 7.2   | 6.9  | 5.8         | 6.5            | 6.3          |
| Education                         | 4.4  | 7.1    | 12.6                              | 7                           | 4.8      | 7.6   | 10.7  | 3.8   | 4.4  | 3.1         | 7              | 7.9          |
| Conflict between Israel and Hamas | 4.6  | 6.6    | 12.5                              | 6.9                         | 4.5      | 5.4   | 7.8   | 4.4 📒 | 6.1  | 5           | 4.6            | 7.5          |
| Taxes                             | 6.7  | 4.1    | 5.3                               | 4.4                         | 6.2      | 3.6   | 4.8   | 6.6   | 4.6  | 4.1         | 4.3            | 7.5          |
| War in Ukraine                    | 4.1  | 4.9    | 0                                 | 4.3                         | 4.6      | 4.3   | 1     | 5.2   | 6.1  | 4.5         | 3.5            | 5.3          |
| China - US competition            | 2.7  | 1.3    | 0                                 | 1.7                         | 2.1      | 1.8   | 1.2   | 2.9   | 1.1  | 1.8         | 2              | 2            |

|                                   |       |       | Race     |       |       |          | Partisanship |             |       | Location type |       |           | 2020 vote    |                                          |
|-----------------------------------|-------|-------|----------|-------|-------|----------|--------------|-------------|-------|---------------|-------|-----------|--------------|------------------------------------------|
|                                   | Asian | Black | Hispanic | White | Other | Democrat | Republican   | Independent | Urban | Sub-urban     | Rural | Joe Biden | Donald Trump | Other, don't<br>remember,<br>didn't vote |
| Immigration                       | 24.5  | 52.7  | 43.3     | 53.1  | 60.6  | 16.4     | 89.4         | 44.4        | 48    | 52.4          | 56.6  | 17.3      | 88.4         | 41.8                                     |
| Inflation/cost of living          | 64.4  | 48.2  | 39.1     | 52    | 53    | 27.6     | 71.1         | 50.4        | 49.8  | 50.8          | 48.2  | 29.9      | 70.7         | 53                                       |
| U.S. economy & job market         | 23.2  | 46,5  | 49.6     | 44.1  | 45    | 25.1     | 67.2         | 39.1        | 41.3  | 44.6          | 54,3  | 22.7      | 67.6         | 43.1                                     |
| Safeguarding democracy            | 47    | 41.9  | 47.7     | 36.6  | 29.5  | 62.1     | 16.1         | 38.3        | 41.1  | 36,5          | 38.5  | 62.4      | 15.4         | 27.2                                     |
| Challenges to reproductive rights | 49.7  | 18.4  | 28.3     | 31.8  | 22.9  | 59.6     | 4.9          | 29.5        | 34.3  | 29.6          | 26.5  | 56.8      | 5.5          | 22.2                                     |
| Climate change                    | 29.1  | 4.7   | 13.6     | 15    | 12.4  | 31.4     | 0.8          | 12.5        | 15.3  | 15.3          | 10.2  | 28.3      | 1            | 12.5                                     |
| Healthcare                        | 28.1  | 1.7   | 16.9     | 10.5  | 19    | 18.4     | 2.7          | 16.7        | 13,5  | 11.3          | 11.7  | 20.2      | 2.8          | 17.4                                     |
| Poverty and inequality            | 14.8  | 22.5  | 12       | 10.5  | 10.4  | 21.2     | 1.3          | 11.5        | 10.9  | 11.6          | 8.7   | 18.1      | 1.5          | 23                                       |
| National debt                     | o 🃒   | 13.9  | 6.1      | 9.1   | 11.2  | 4.9      | 9.6          | 11.9        | 9.2   | 8.2           | 9.1   | 6.8       | 10.9         | 6.8                                      |
| Crime                             | 4.3   | 5.1   | 5.5      | 6.3   | 8.3   | 0        | 11.2         | 7.2         | 5.2   | 6.3           | 8.6   | 0.2       | 13.1         | 2.6                                      |
| Education                         | 12.7  | 1.5   | 5.8      | 5.8   | 7.2   | 8.8      | 2.6          | 6.7         | 6.1   | 6.3           | 3.5   | 8.9       | 2.4          | 8.2                                      |
| Conflict between Israel and Hamas | 0 🥫   | 6.7   | 8.4      | 5.6   | 1.8   | 6.3      | 2.9          | 8.7         | 4,5   | 6.3           | 6.6   | 6.1       | 3.6          | 14.6                                     |
| Taxes                             | 0     | 5.2   | 4.2      | 5.7   | 5.3   | 2.2      | 7.9          | 5.6         | 5.9   | 4.5           | 7.3   | 3.6       | 6.5          | 8                                        |
| War in Ukraine                    | 0     | 0     | 3        | 5     | 4.6   | 5        | 2.2          | 6.7         | 3.4   | 5.6           | 2.1   | 6.9       | 1.6          | 6                                        |
| China - US competition            | 2.2   | 0.9   | 2.3      | 2     | 0     | 1.1      | 3            | 1.6         | 2.6   | 1.7           | 1     | 1.2       | 2.7          | 1.5                                      |