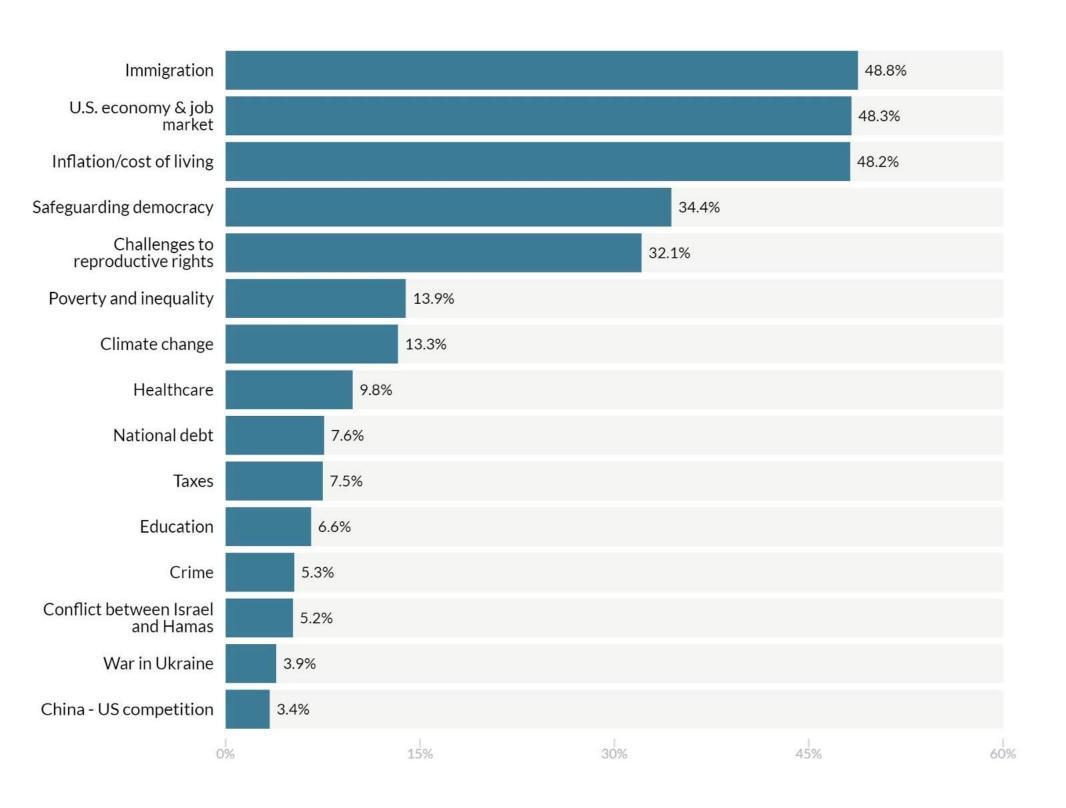

#### In your opinion, what are the greatest challenges the United States faces today?

|                                   |      | Gender |                                   | Educat                      | ion      |       | Age   |       |      |             | Family Income  |              |
|-----------------------------------|------|--------|-----------------------------------|-----------------------------|----------|-------|-------|-------|------|-------------|----------------|--------------|
|                                   | Man  | Woman  | Other / prefer<br>not to identify | College degree<br>or higher | Allother | 18-29 | 30-44 | 45-64 | 65+  | Below \$50k | \$50k - \$100k | Above \$100k |
| Immigration                       | 48.3 | 54.3   | 42.1                              | 48.5                        | 54.3     | 43    | 50.1  | 55    | 50.8 | 45.9        | 53.6           | 54.9         |
| Inflation/cost of living          | 48.5 | 51.9   | 43.7                              | 48.9                        | 51.6     | 60.2  | 58.2  | 49.6  | 40.6 | 49.5        | 54.8           | 46.5         |
| U.S. economy & job market         | 47.4 | 42.6   | 24.5                              | 40.1                        | 49.3     | 51.6  | 43    | 45.8  | 41.2 | 39.6        | 45.4           | 49.1         |
| Safeguarding democracy            | 38.4 | 38.5   | 26.3                              | 42.9                        | 33.5     | 37    | 33.6  | 36.3  | 45.3 | 44.5        | 34.5           | 35.3         |
| Challenges to reproductive rights | 24.8 | 35.9   | 47.2                              | 31                          | 30.7     | 26.1  | 25.5  | 28.8  | 39.8 | 38          | 28.8           | 25.2         |
| Climate change                    | 14.6 | 14.5   | 26.3                              | 16.6                        | 12.7     | 20    | 13.8  | 11.2  | 18   | 17.6        | 15.7           | 10.7         |
| Healthcare                        | 13.1 | 11     | 25.5                              | 13.4                        | 10.8     | 11.5  | 11.2  | 13.9  | 10.6 | 14.6        | 11.3           | 10.3         |
| Poverty and inequality            | 13.5 | 8.9    | 8.8                               | 12                          | 10.1     | 15.6  | 13.1  | 11.2  | 7.5  | 10.9        | 9.9            | 12.3         |
| National debt                     | 10.1 | 7.1    | 18.5                              | 9                           | 8.2      | 5.1   | 8     | 10    | 8.7  | 7.6         | 8.3            | 10.1         |
| Crime                             | 5.9  | 6.4    | 6.8                               | 5.1                         | 7.3      | 1.1   | 6.3   | 7.2   | 6.9  | 5.8         | 6.5            | 6.3          |
| Education                         | 4.4  | 7.1    | 12.6                              | 7                           | 4.8      | 7.6   | 10.7  | 3.8   | 4.4  | 3.1         | 7              | 7.9          |
| Conflict between Israel and Hamas | 4.6  | 6.6    | 12.5                              | 6.9                         | 4.5      | 5.4   | 7.8   | 4.4 📒 | 6.1  | 5           | 4.6            | 7.5          |
| Taxes                             | 6.7  | 4.1    | 5.3                               | 4.4                         | 6.2      | 3.6   | 4.8   | 6.6   | 4.6  | 4.1         | 4.3            | 7.5          |
| War in Ukraine                    | 4.1  | 4.9    | 0                                 | 4.3                         | 4.6      | 4.3   | 1     | 5.2   | 6.1  | 4.5         | 3.5            | 5.3          |
| China - US competition            | 2.7  | 1.3    | 0                                 | 1.7                         | 2.1      | 1.8   | 1.2   | 2.9   | 1.1  | 1.8         | 2              | 2            |

|                                   |       |       | Race     |       |       |          | Partisanship |             |       | Location type |       |           | 2020 vote    |                                          |
|-----------------------------------|-------|-------|----------|-------|-------|----------|--------------|-------------|-------|---------------|-------|-----------|--------------|------------------------------------------|
|                                   | Asian | Black | Hispanic | White | Other | Democrat | Republican   | Independent | Urban | Sub-urban     | Rural | Joe Biden | Donald Trump | Other, don't<br>remember,<br>didn't vote |
| Immigration                       | 24.5  | 52.7  | 43.3     | 53.1  | 60.6  | 16.4     | 89.4         | 44.4        | 48    | 52.4          | 56.6  | 17.3      | 88.4         | 41.8                                     |
| Inflation/cost of living          | 64.4  | 48.2  | 39.1     | 52    | 53    | 27.6     | 71.1         | 50.4        | 49.8  | 50.8          | 48.2  | 29.9      | 70.7         | 53                                       |
| U.S. economy & job market         | 23.2  | 46,5  | 49.6     | 44.1  | 45    | 25.1     | 67.2         | 39.1        | 41.3  | 44.6          | 54,3  | 22.7      | 67.6         | 43.1                                     |
| Safeguarding democracy            | 47    | 41.9  | 47.7     | 36.6  | 29.5  | 62.1     | 16.1         | 38.3        | 41.1  | 36,5          | 38.5  | 62.4      | 15.4         | 27.2                                     |
| Challenges to reproductive rights | 49.7  | 18.4  | 28.3     | 31.8  | 22.9  | 59.6     | 4.9          | 29.5        | 34.3  | 29.6          | 26.5  | 56.8      | 5.5          | 22.2                                     |
| Climate change                    | 29.1  | 4.7   | 13.6     | 15    | 12.4  | 31.4     | 0.8          | 12.5        | 15.3  | 15.3          | 10.2  | 28.3      | 1            | 12.5                                     |
| Healthcare                        | 28.1  | 1.7   | 16.9     | 10.5  | 19    | 18.4     | 2.7          | 16.7        | 13,5  | 11.3          | 11.7  | 20.2      | 2.8          | 17.4                                     |
| Poverty and inequality            | 14.8  | 22.5  | 12       | 10.5  | 10.4  | 21.2     | 1.3          | 11.5        | 10.9  | 11.6          | 8.7   | 18.1      | 1.5          | 23                                       |
| National debt                     | o 🃒   | 13.9  | 6.1      | 9.1   | 11.2  | 4.9      | 9.6          | 11.9        | 9.2   | 8.2           | 9.1   | 6.8       | 10.9         | 6.8                                      |
| Crime                             | 4.3   | 5.1   | 5.5      | 6.3   | 8.3   | 0        | 11.2         | 7.2         | 5.2   | 6.3           | 8.6   | 0.2       | 13.1         | 2.6                                      |
| Education                         | 12.7  | 1.5   | 5.8      | 5.8   | 7.2   | 8.8      | 2.6          | 6.7         | 6.1   | 6.3           | 3.5   | 8.9       | 2.4          | 8.2                                      |
| Conflict between Israel and Hamas | 0 🥫   | 6.7   | 8.4      | 5.6   | 1.8   | 6.3      | 2.9          | 8.7         | 4,5   | 6.3           | 6.6   | 6.1       | 3.6          | 14.6                                     |
| Taxes                             | 0     | 5.2   | 4.2      | 5.7   | 5.3   | 2.2      | 7.9          | 5.6         | 5.9   | 4.5           | 7.3   | 3.6       | 6.5          | 8                                        |
| War in Ukraine                    | 0     | 0     | 3        | 5     | 4.6   | 5        | 2.2          | 6.7         | 3.4   | 5.6           | 2.1   | 6.9       | 1.6          | 6                                        |
| China - US competition            | 2.2   | 0.9   | 2.3      | 2     | 0     | 1.1      | 3            | 1.6         | 2.6   | 1.7           | 1     | 1.2       | 2.7          | 1.5                                      |