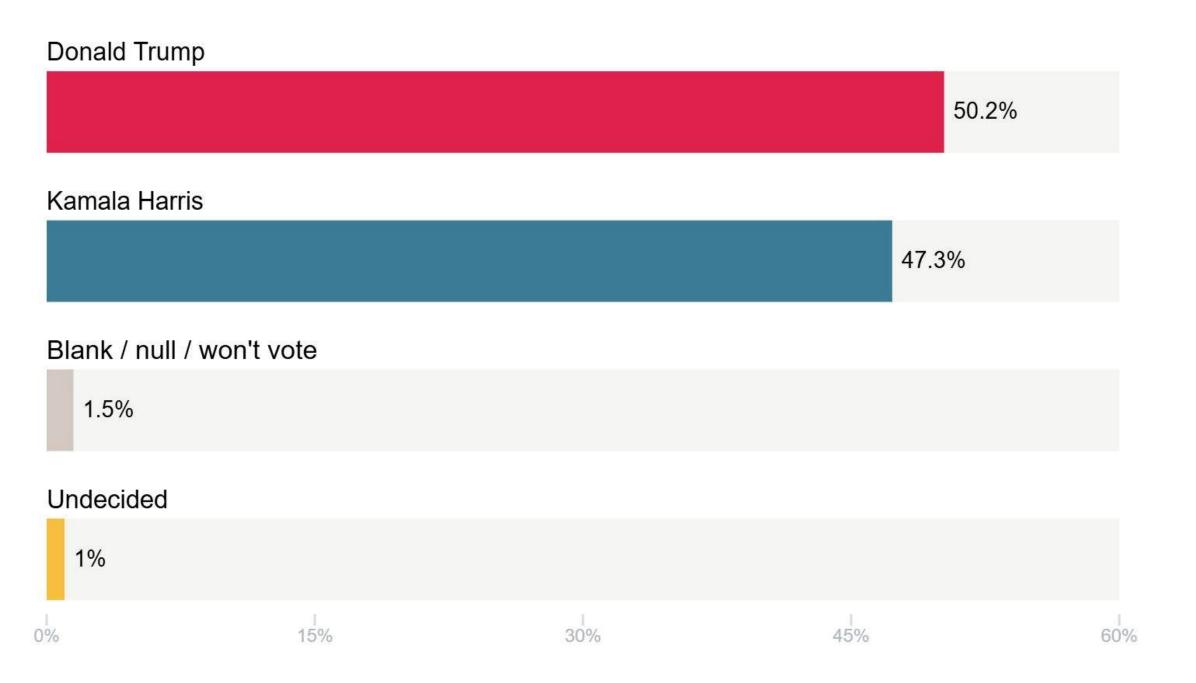

#### In a head to head race between Kamala Harris and Donald Trump, whom would you vote for?

#### In a head to head race between Kamala Harris and Donald Trump, whom would you vote for?

|                           |      | Gender |                                | Educat                      | tion      | Age   |       |       |      |  |  |
|---------------------------|------|--------|--------------------------------|-----------------------------|-----------|-------|-------|-------|------|--|--|
|                           | Man  | Woman  | Other / prefer not to identify | College degree<br>or higher | All other | 18-29 | 30-44 | 45-64 | 65+  |  |  |
| Donald Trump              | 48   | 51.7   | 65.8                           | 45.3                        | 56.5      | 44.2  | 50.6  | 47.2  | 61.2 |  |  |
| Kamala Harris             | 50.8 | 46.4   | 34.2                           | 52.6                        | 42.7      | 55.8  | 47.3  | 51.6  | 35.7 |  |  |
| Blank / null / won't vote | 0.9  | 1.1    | 0                              | 1.6                         | 0.2       | 0     | 0.6   | 0.8   | 2.9  |  |  |
| Undecided                 | 0.3  | 0.7    | 0                              | 0.5                         | 0.6       | 0     | 1.5   | 0.4   | 0.2  |  |  |