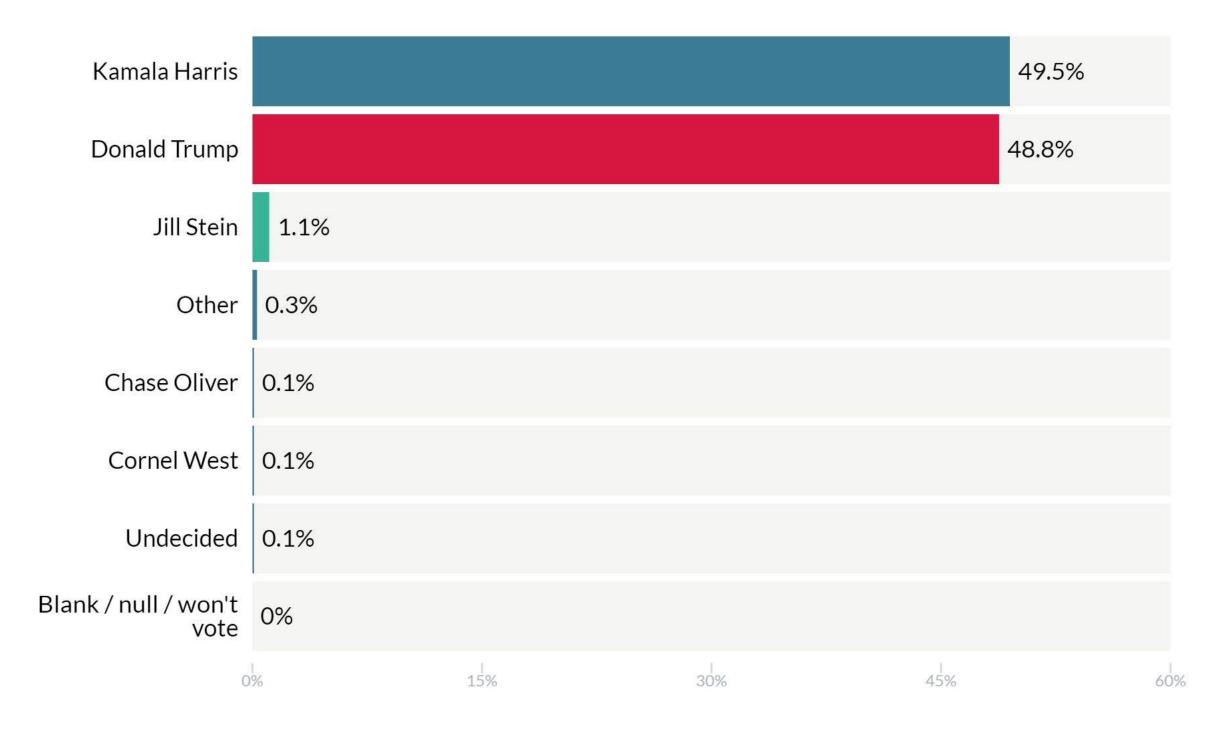

#### In a head to head race between Kamala Harris and Donald Trump, whom would you vote for?

#### In a head to head race between Kamala Harris and Donald Trump, whom would you vote for?

|                           |      | Gender |                                | Educat                      | tion      | Age   |       |       |      |  |  |
|---------------------------|------|--------|--------------------------------|-----------------------------|-----------|-------|-------|-------|------|--|--|
|                           | Man  | Woman  | Other / prefer not to identify | College degree<br>or higher | All other | 18-29 | 30-44 | 45-64 | 65+  |  |  |
| Donald Trump              | 48   | 51.7   | 65.8                           | 45.3                        | 56.5      | 44.2  | 50.6  | 47.2  | 61.2 |  |  |
| Kamala Harris             | 50.8 | 46.4   | 34.2                           | 52.6                        | 42.7      | 55.8  | 47.3  | 51.6  | 35.7 |  |  |
| Blank / null / won't vote | 0.9  | 1.1    | 0                              | 1.6                         | 0.2       | 0     | 0.6   | 0.8   | 2.9  |  |  |
| Undecided                 | 0.3  | 0.7    | 0                              | 0.5                         | 0.6       | 0     | 1.5   | 0.4   | 0.2  |  |  |