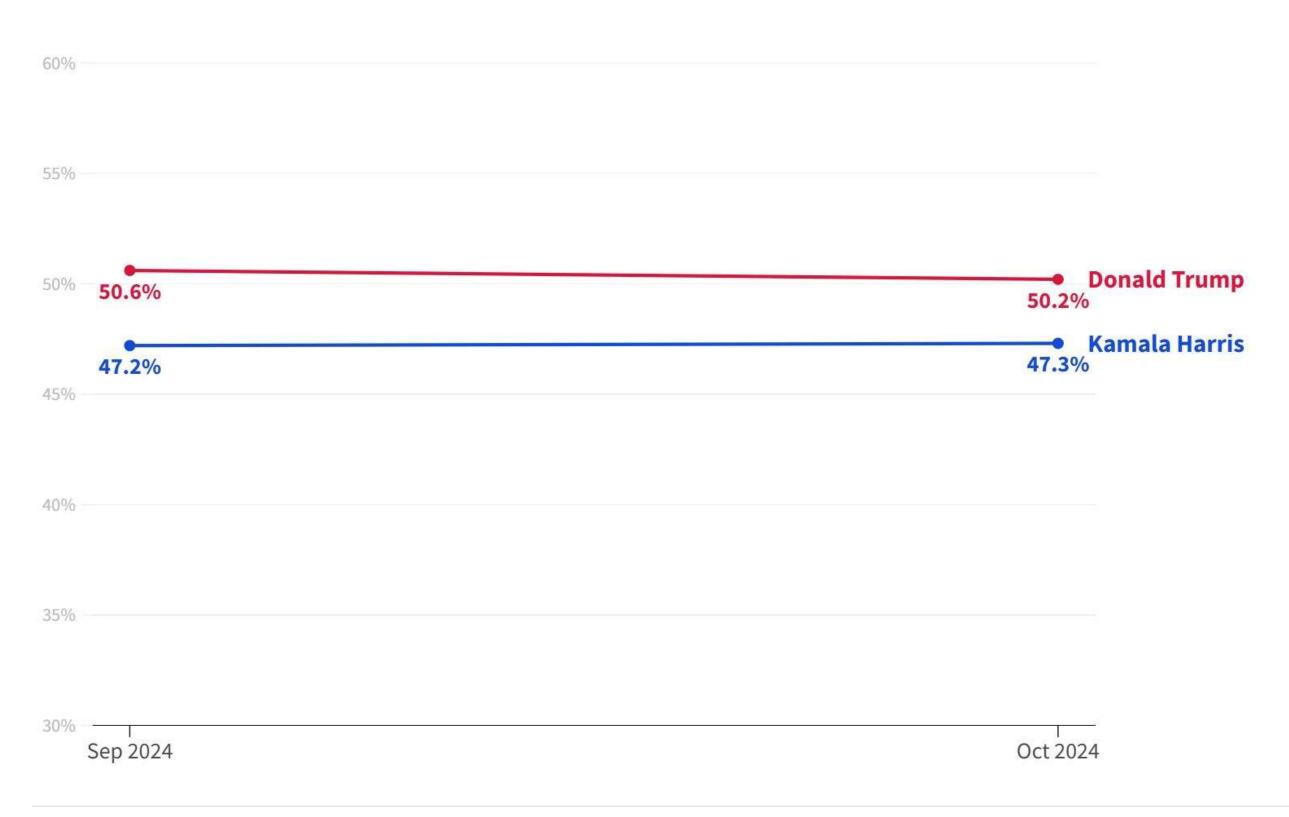

### Harris vs Trump in Swing States

In a head to head race between Harris and Trump, whom would you vote for?

ATLAS NATIONAL POLL 10/12/2024-10/17/2024

#### In a head to head race between Kamala Harris and Donald Trump, whom would you vote for?