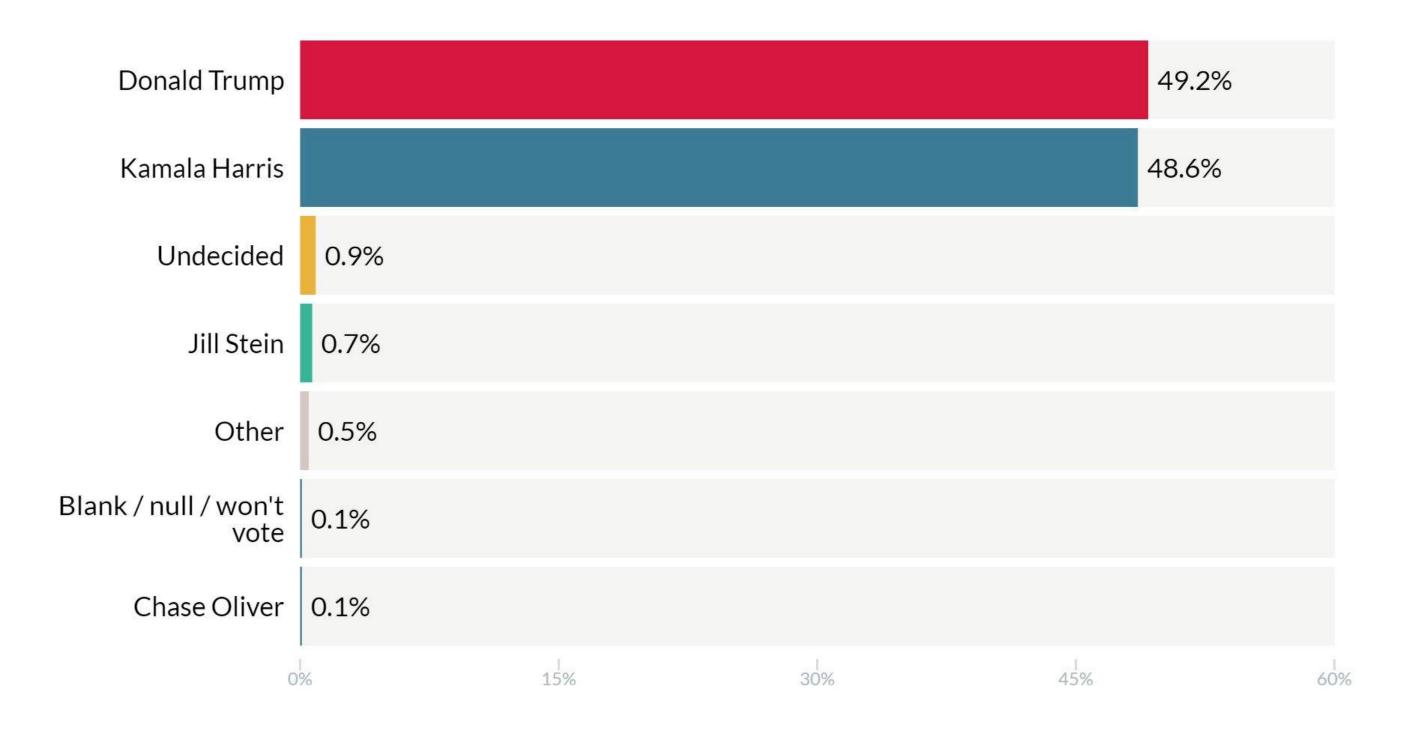

# For which of these candidates on the Georgia ballot will you vote for in the upcoming presidential election?

#### **Presidential Election: Full scenario** [Demographic crossings]

|                           |      | Gender |                                | Educa                       | tion      |       | Age   |       |      | Family Income |                |              |  |
|---------------------------|------|--------|--------------------------------|-----------------------------|-----------|-------|-------|-------|------|---------------|----------------|--------------|--|
|                           | Man  | Woman  | Other / prefer not to identify | College degree<br>or higher | All other | 18-29 | 30-44 | 45-64 | 65+  | Below \$50k   | \$50k - \$100k | Above \$100k |  |
| Donald Trump              | 46.7 | 51.7   | 65.8                           | 44.8                        | 55.8      | 43.5  | 49.3  | 47    | 60.5 | 47.4          | 54.7           | 46.3         |  |
| Kamala Harris             | 50.4 | 46.3   | 34.2                           | 52.2                        | 42.7      | 55.8  | 46.6  | 51.4  | 35.8 | 50.4          | 44             | 50.1         |  |
| Chase Oliver              | 1.7  | 0.9    | 0                              | 2                           | 0.3       | 0.7   | 2     | 0.6   | 2.3  | 2             | 0.3            | 1.5          |  |
| Undecided                 | 0.5  | 0.7    | 0                              | 0.4                         | 0.9       | 0     | 1     | 0.7   | 0.5  | 0.2           | 0.4            | 1.2          |  |
| Blank / null / won't vote | 0.3  | 0      | 0                              | 0.1                         | 0.2       | 0     | 0.2   | 0.1   | 0.5  | 0             | 0.4            | 0.1          |  |
| Cornel West               | 0.1  | 0.2    | 0                              | 0.2                         | 0.1       | 0     | 0.5   | 0     | 0.3  | 0             | 0.2            | 0.3          |  |
| Jill Stein                | 0.2  | 0.2    | 0                              | 0.3                         | 0         | 0     | 0.4   | 0.2   | 0    | 0             | 0              | 0.6          |  |