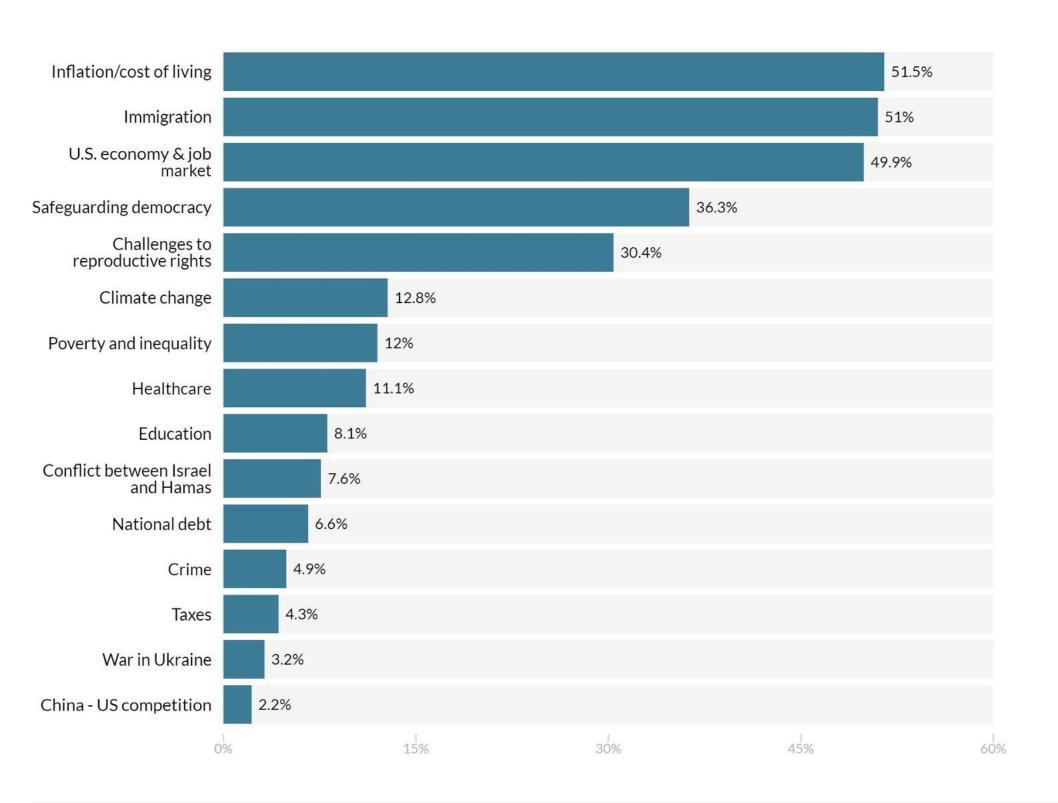

#### In your opinion, what are the greatest challenges the United States faces today?

|                                   |      | Gender |                                   | Educat                      | ion      |       | Age   |       |      |             | Family Income  |              |
|-----------------------------------|------|--------|-----------------------------------|-----------------------------|----------|-------|-------|-------|------|-------------|----------------|--------------|
|                                   | Man  | Woman  | Other / prefer<br>not to identify | College degree<br>or higher | Allother | 18-29 | 30-44 | 45-64 | 65+  | Below \$50k | \$50k - \$100k | Above \$100k |
| Immigration                       | 48.3 | 54.3   | 42.1                              | 48.5                        | 54.3     | 43    | 50.1  | 55    | 50.8 | 45.9        | 53.6           | 54.9         |
| Inflation/cost of living          | 48.5 | 51.9   | 43.7                              | 48.9                        | 51.6     | 60.2  | 58.2  | 49.6  | 40.6 | 49.5        | 54.8           | 46.5         |
| U.S. economy & job market         | 47.4 | 42.6   | 24.5                              | 40.1                        | 49.3     | 51.6  | 43    | 45.8  | 41.2 | 39.6        | 45.4           | 49.1         |
| Safeguarding democracy            | 38.4 | 38.5   | 26.3                              | 42.9                        | 33.5     | 37    | 33.6  | 36.3  | 45.3 | 44.5        | 34.5           | 35.3         |
| Challenges to reproductive rights | 24.8 | 35.9   | 47.2                              | 31                          | 30.7     | 26.1  | 25.5  | 28.8  | 39.8 | 38          | 28.8           | 25.2         |
| Climate change                    | 14.6 | 14.5   | 26.3                              | 16.6                        | 12.7     | 20    | 13.8  | 11.2  | 18   | 17.6        | 15.7           | 10.7         |
| Healthcare                        | 13.1 | 11     | 25.5                              | 13.4                        | 10.8     | 11.5  | 11.2  | 13.9  | 10.6 | 14.6        | 11.3           | 10.3         |
| Poverty and inequality            | 13.5 | 8.9    | 8.8                               | 12                          | 10.1     | 15.6  | 13.1  | 11.2  | 7.5  | 10.9        | 9.9            | 12.3         |
| National debt                     | 10.1 | 7.1    | 18.5                              | 9                           | 8.2      | 5.1   | 8     | 10    | 8.7  | 7.6         | 8.3            | 10.1         |
| Crime                             | 5.9  | 6.4    | 6.8                               | 5.1                         | 7.3      | 1.1   | 6.3   | 7.2   | 6.9  | 5.8         | 6.5            | 6.3          |
| Education                         | 4.4  | 7.1    | 12.6                              | 7                           | 4.8      | 7.6   | 10.7  | 3.8   | 4.4  | 3.1         | 7              | 7.9          |
| Conflict between Israel and Hamas | 4.6  | 6.6    | 12.5                              | 6.9                         | 4.5      | 5.4   | 7.8   | 4.4 📒 | 6.1  | 5           | 4.6            | 7.5          |
| Taxes                             | 6.7  | 4.1    | 5.3                               | 4.4                         | 6.2      | 3.6   | 4.8   | 6.6   | 4.6  | 4.1         | 4.3            | 7.5          |
| War in Ukraine                    | 4.1  | 4.9    | 0                                 | 4.3                         | 4.6      | 4.3   | 1     | 5.2   | 6.1  | 4.5         | 3.5            | 5.3          |
| China - US competition            | 2.7  | 1.3    | 0                                 | 1.7                         | 2.1      | 1.8   | 1.2   | 2.9   | 1.1  | 1.8         | 2              | 2            |

|                                   |       |       | Race     |       |       |          | Partisanship |             |       | Location type |       |           | 2020 vote    |                                          |
|-----------------------------------|-------|-------|----------|-------|-------|----------|--------------|-------------|-------|---------------|-------|-----------|--------------|------------------------------------------|
|                                   | Asian | Black | Hispanic | White | Other | Democrat | Republican   | Independent | Urban | Sub-urban     | Rural | Joe Biden | Donald Trump | Other, don't<br>remember,<br>didn't vote |
| Immigration                       | 24.5  | 52.7  | 43.3     | 53.1  | 60.6  | 16.4     | 89.4         | 44.4        | 48    | 52.4          | 56.6  | 17.3      | 88.4         | 41.8                                     |
| Inflation/cost of living          | 64.4  | 48.2  | 39.1     | 52    | 53    | 27.6     | 71.1         | 50.4        | 49.8  | 50.8          | 48.2  | 29.9      | 70.7         | 53                                       |
| U.S. economy & job market         | 23.2  | 46,5  | 49.6     | 44.1  | 45    | 25.1     | 67.2         | 39.1        | 41.3  | 44.6          | 54,3  | 22.7      | 67.6         | 43.1                                     |
| Safeguarding democracy            | 47    | 41.9  | 47.7     | 36.6  | 29.5  | 62.1     | 16.1         | 38.3        | 41.1  | 36,5          | 38.5  | 62.4      | 15.4         | 27.2                                     |
| Challenges to reproductive rights | 49.7  | 18.4  | 28.3     | 31.8  | 22.9  | 59.6     | 4.9          | 29.5        | 34.3  | 29.6          | 26.5  | 56.8      | 5.5          | 22.2                                     |
| Climate change                    | 29.1  | 4.7   | 13.6     | 15    | 12.4  | 31.4     | 0.8          | 12.5        | 15.3  | 15.3          | 10.2  | 28.3      | 1            | 12.5                                     |
| Healthcare                        | 28.1  | 1.7   | 16.9     | 10.5  | 19    | 18.4     | 2.7          | 16.7        | 13,5  | 11.3          | 11.7  | 20.2      | 2.8          | 17.4                                     |
| Poverty and inequality            | 14.8  | 22.5  | 12       | 10.5  | 10.4  | 21.2     | 1.3          | 11.5        | 10.9  | 11.6          | 8.7   | 18.1      | 1.5          | 23                                       |
| National debt                     | o 🃒   | 13.9  | 6.1      | 9.1   | 11.2  | 4.9      | 9.6          | 11.9        | 9.2   | 8.2           | 9.1   | 6.8       | 10.9         | 6.8                                      |
| Crime                             | 4.3   | 5.1   | 5.5      | 6.3   | 8.3   | 0        | 11.2         | 7.2         | 5.2   | 6.3           | 8.6   | 0.2       | 13.1         | 2.6                                      |
| Education                         | 12.7  | 1.5   | 5.8      | 5.8   | 7.2   | 8.8      | 2.6          | 6.7         | 6.1   | 6.3           | 3.5   | 8.9       | 2.4          | 8.2                                      |
| Conflict between Israel and Hamas | 0 🥫   | 6.7   | 8.4      | 5.6   | 1.8   | 6.3      | 2.9          | 8.7         | 4,5   | 6.3           | 6.6   | 6.1       | 3.6          | 14.6                                     |
| Taxes                             | 0     | 5.2   | 4.2      | 5.7   | 5.3   | 2.2      | 7.9          | 5.6         | 5.9   | 4.5           | 7.3   | 3.6       | 6.5          | 8                                        |
| War in Ukraine                    | 0     | 0     | 3        | 5     | 4.6   | 5        | 2.2          | 6.7         | 3.4   | 5.6           | 2.1   | 6.9       | 1.6          | 6                                        |
| China - US competition            | 2.2   | 0.9   | 2.3      | 2     | 0     | 1.1      | 3            | 1.6         | 2.6   | 1.7           | 1     | 1.2       | 2.7          | 1.5                                      |