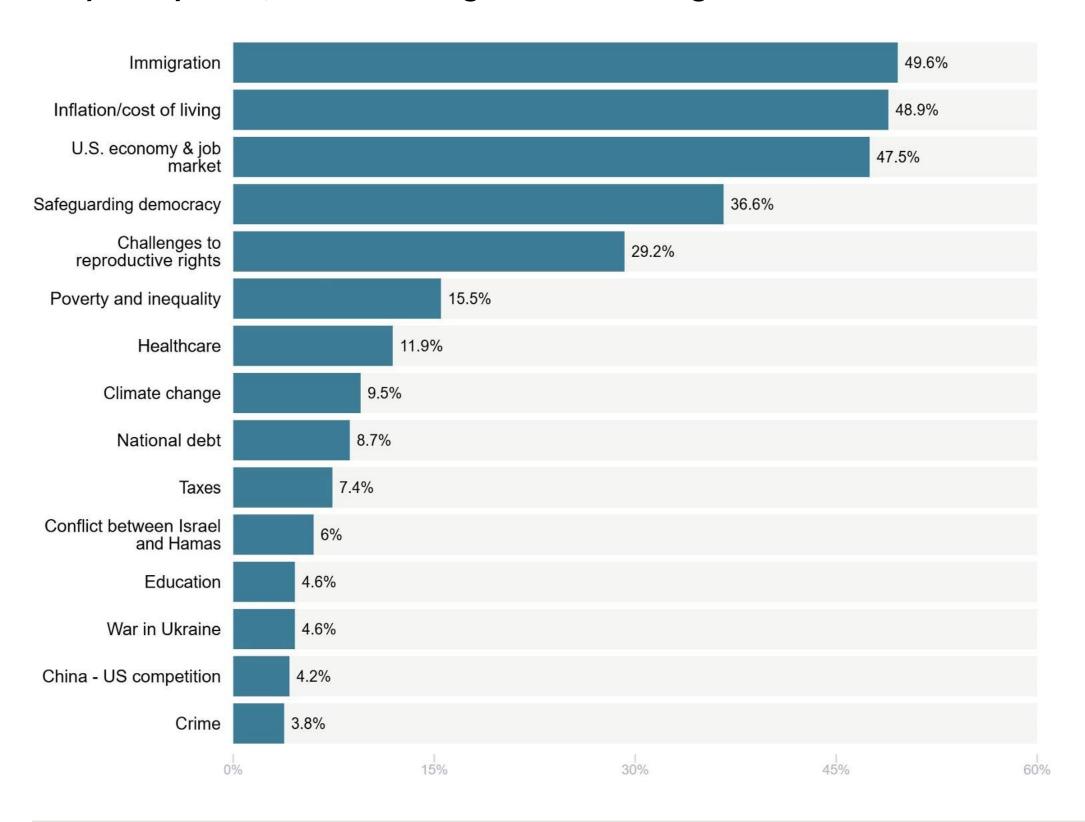

#### In your opinion, what are the greatest challenges the United States faces today?

|                                   |      | Gender |                                   | Educat                      | ion      |       | Age   |       |      |             | Family Income  |              |
|-----------------------------------|------|--------|-----------------------------------|-----------------------------|----------|-------|-------|-------|------|-------------|----------------|--------------|
|                                   | Man  | Woman  | Other / prefer<br>not to identify | College degree<br>or higher | Allother | 18-29 | 30-44 | 45-64 | 65+  | Below \$50k | \$50k - \$100k | Above \$100k |
| Immigration                       | 48.3 | 54.3   | 42.1                              | 48.5                        | 54.3     | 43    | 50.1  | 55    | 50.8 | 45.9        | 53.6           | 54.9         |
| Inflation/cost of living          | 48.5 | 51.9   | 43.7                              | 48.9                        | 51.6     | 60.2  | 58.2  | 49.6  | 40.6 | 49.5        | 54.8           | 46.5         |
| U.S. economy & job market         | 47.4 | 42.6   | 24.5                              | 40.1                        | 49.3     | 51.6  | 43    | 45.8  | 41.2 | 39.6        | 45.4           | 49.1         |
| Safeguarding democracy            | 38.4 | 38.5   | 26.3                              | 42.9                        | 33.5     | 37    | 33.6  | 36.3  | 45.3 | 44.5        | 34.5           | 35.3         |
| Challenges to reproductive rights | 24.8 | 35.9   | 47.2                              | 31                          | 30.7     | 26.1  | 25.5  | 28.8  | 39.8 | 38          | 28.8           | 25.2         |
| Climate change                    | 14.6 | 14.5   | 26.3                              | 16.6                        | 12.7     | 20    | 13.8  | 11.2  | 18   | 17.6        | 15.7           | 10.7         |
| Healthcare                        | 13.1 | 11     | 25.5                              | 13.4                        | 10.8     | 11.5  | 11.2  | 13.9  | 10.6 | 14.6        | 11.3           | 10.3         |
| Poverty and inequality            | 13.5 | 8.9    | 8.8                               | 12                          | 10.1     | 15.6  | 13.1  | 11.2  | 7.5  | 10.9        | 9.9            | 12.3         |
| National debt                     | 10.1 | 7.1    | 18.5                              | 9                           | 8.2      | 5.1   | 8     | 10    | 8.7  | 7.6         | 8.3            | 10.1         |
| Crime                             | 5.9  | 6.4    | 6.8                               | 5.1                         | 7.3      | 1.1   | 6.3   | 7.2   | 6.9  | 5.8         | 6.5            | 6.3          |
| Education                         | 4.4  | 7.1    | 12.6                              | 7                           | 4.8      | 7.6   | 10.7  | 3.8   | 4.4  | 3.1         | 7              | 7.9          |
| Conflict between Israel and Hamas | 4.6  | 6.6    | 12.5                              | 6.9                         | 4.5      | 5.4   | 7.8   | 4.4 📒 | 6.1  | 5           | 4.6            | 7.5          |
| Taxes                             | 6.7  | 4.1    | 5.3                               | 4.4                         | 6.2      | 3.6   | 4.8   | 6.6   | 4.6  | 4.1         | 4.3            | 7.5          |
| War in Ukraine                    | 4.1  | 4.9    | 0                                 | 4.3                         | 4.6      | 4.3   | 1     | 5.2   | 6.1  | 4.5         | 3.5            | 5.3          |
| China - US competition            | 2.7  | 1.3    | 0                                 | 1.7                         | 2.1      | 1.8   | 1.2   | 2.9   | 1.1  | 1.8         | 2              | 2            |

|                                   |       |       | Race     |       |       |          | Partisanship |             |       | Location type |       |           | 2020 vote    |                                          |
|-----------------------------------|-------|-------|----------|-------|-------|----------|--------------|-------------|-------|---------------|-------|-----------|--------------|------------------------------------------|
|                                   | Asian | Black | Hispanic | White | Other | Democrat | Republican   | Independent | Urban | Sub-urban     | Rural | Joe Biden | Donald Trump | Other, don't<br>remember,<br>didn't vote |
| Immigration                       | 24.5  | 52.7  | 43.3     | 53.1  | 60.6  | 16.4     | 89.4         | 44.4        | 48    | 52.4          | 56.6  | 17.3      | 88.4         | 41.8                                     |
| Inflation/cost of living          | 64.4  | 48.2  | 39.1     | 52    | 53    | 27.6     | 71.1         | 50.4        | 49.8  | 50.8          | 48.2  | 29.9      | 70.7         | 53                                       |
| U.S. economy & job market         | 23.2  | 46,5  | 49.6     | 44.1  | 45    | 25.1     | 67.2         | 39.1        | 41.3  | 44.6          | 54,3  | 22.7      | 67.6         | 43.1                                     |
| Safeguarding democracy            | 47    | 41.9  | 47.7     | 36.6  | 29.5  | 62.1     | 16.1         | 38.3        | 41.1  | 36,5          | 38.5  | 62.4      | 15.4         | 27.2                                     |
| Challenges to reproductive rights | 49.7  | 18.4  | 28.3     | 31.8  | 22.9  | 59.6     | 4.9          | 29.5        | 34.3  | 29.6          | 26.5  | 56.8      | 5.5          | 22.2                                     |
| Climate change                    | 29.1  | 4.7   | 13.6     | 15    | 12.4  | 31.4     | 0.8          | 12.5        | 15.3  | 15.3          | 10.2  | 28.3      | 1            | 12.5                                     |
| Healthcare                        | 28.1  | 1.7   | 16.9     | 10.5  | 19    | 18.4     | 2.7          | 16.7        | 13,5  | 11.3          | 11.7  | 20.2      | 2.8          | 17.4                                     |
| Poverty and inequality            | 14.8  | 22.5  | 12       | 10.5  | 10.4  | 21.2     | 1.3          | 11.5        | 10.9  | 11.6          | 8.7   | 18.1      | 1.5          | 23                                       |
| National debt                     | o 🃒   | 13.9  | 6.1      | 9.1   | 11.2  | 4.9      | 9.6          | 11.9        | 9.2   | 8.2           | 9.1   | 6.8       | 10.9         | 6.8                                      |
| Crime                             | 4.3   | 5.1   | 5.5      | 6.3   | 8.3   | 0        | 11.2         | 7.2         | 5.2   | 6.3           | 8.6   | 0.2       | 13.1         | 2.6                                      |
| Education                         | 12.7  | 1.5   | 5.8      | 5.8   | 7.2   | 8.8      | 2.6          | 6.7         | 6.1   | 6.3           | 3.5   | 8.9       | 2.4          | 8.2                                      |
| Conflict between Israel and Hamas | 0 🥫   | 6.7   | 8.4      | 5.6   | 1.8   | 6.3      | 2.9          | 8.7         | 4,5   | 6.3           | 6.6   | 6.1       | 3.6          | 14.6                                     |
| Taxes                             | 0     | 5.2   | 4.2      | 5.7   | 5.3   | 2.2      | 7.9          | 5.6         | 5.9   | 4.5           | 7.3   | 3.6       | 6.5          | 8                                        |
| War in Ukraine                    | 0     | 0     | 3        | 5     | 4.6   | 5        | 2.2          | 6.7         | 3.4   | 5.6           | 2.1   | 6.9       | 1.6          | 6                                        |
| China - US competition            | 2.2   | 0.9   | 2.3      | 2     | 0     | 1.1      | 3            | 1.6         | 2.6   | 1.7           | 1     | 1.2       | 2.7          | 1.5                                      |