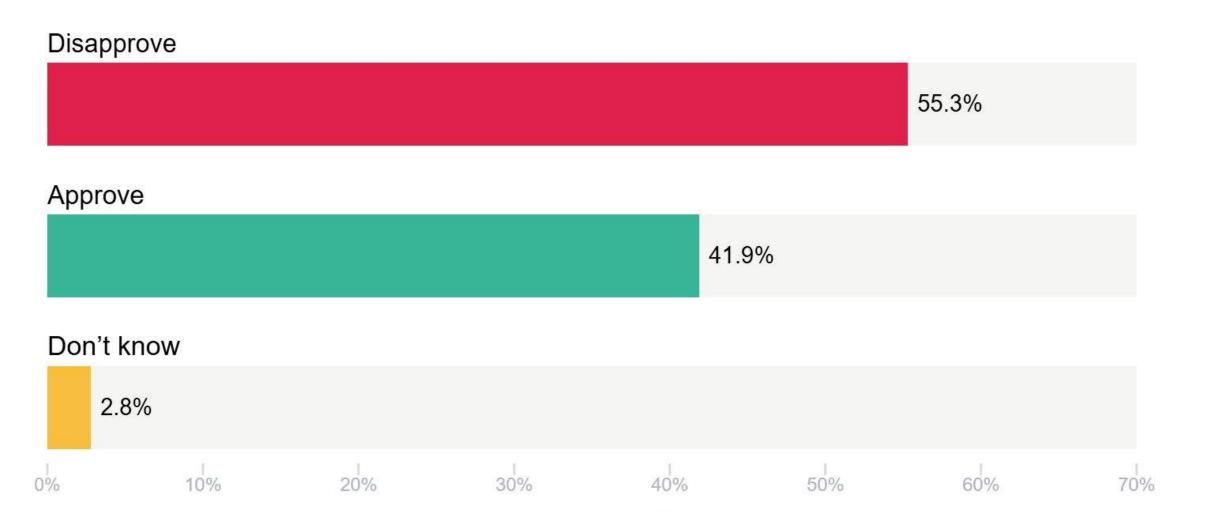

2.2. Presidential Approval and Image of Politicians

Do you approve or disapprove of Joe Biden's performance as president of the United States?

|            |      | Gender |                                   | Educat                      | tion      |       | Age   |       |      |
|------------|------|--------|-----------------------------------|-----------------------------|-----------|-------|-------|-------|------|
|            | Man  | Woman  | Other / prefer<br>not to identify | College degree<br>or higher | All other | 18-29 | 30-44 | 45-64 | 65+  |
| Disapprove | 55.9 | 52.3   | 37.6                              | 50.2                        | 57.5      | 59.5  | 56.2  | 56.7  | 45.5 |
| Approve    | 37.8 | 43.5   | 57.3                              | 42.7                        | 39.2      | 29.3  | 37.9  | 39.9  | 50   |
| Don't know | 6.3  | 4.2    | 5.1                               | 7                           | 3.3       | 11.3  | 5.9   | 3.4   | 4.6  |