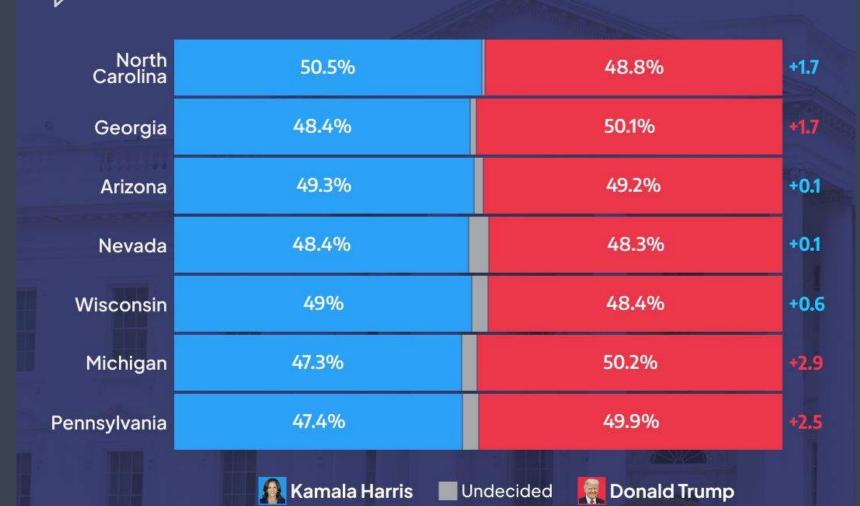

### Harris vs Trump in Swing States

In a head to head race between Harris and Trump, whom would you vote for?

ATLAS NATIONAL POLL 10/12/2024-10/17/2024