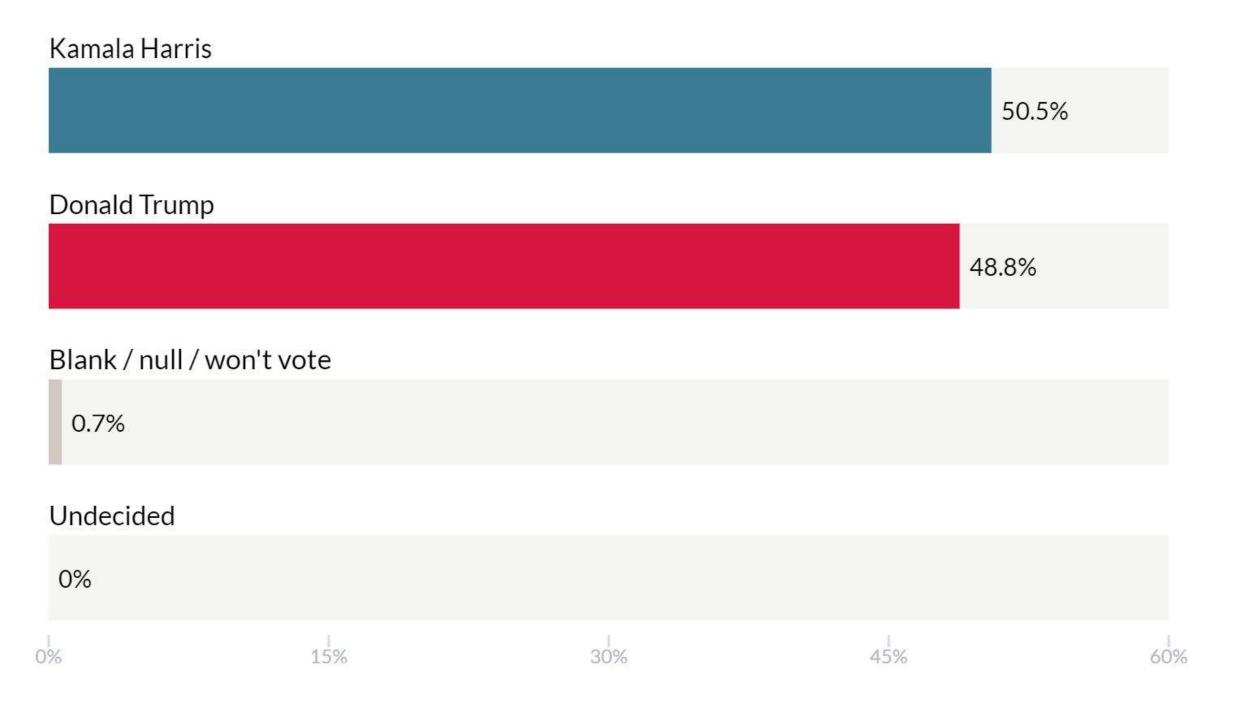

### Harris vs Trump in Swing States

In a head to head race between Harris and Trump, whom would you vote for?

ATLAS NATIONAL POLL 10/12/2024-10/17/2024

#### In a head to head race between Kamala Harris and Donald Trump, whom would you vote for?

#### In a head to head race between Kamala Harris and Donald Trump, whom would you vote for?

|                           |      | Gender |                                   | Educa                       | tion      |       | Age   |       |      |
|---------------------------|------|--------|-----------------------------------|-----------------------------|-----------|-------|-------|-------|------|
|                           | Man  | Woman  | Other / prefer<br>not to identify | College degree<br>or higher | All other | 18-29 | 30-44 | 45-64 | 65+  |
| Kamala Harris             | 48.5 | 49.7   | 62.4                              | 52.4                        | 46        | 51.9  | 45.9  | 45.3  | 56.4 |
| Donald Trump              | 50   | 48.8   | 37.6                              | 45.6                        | 53        | 47.4  | 50.6  | 53.1  | 43.5 |
| Undecided                 | 1    | 0.8    | 0                                 | 1.6                         | 0.1       | 0     | 3.5   | 0.2   | 0.1  |
| Blank / null / won't vote | 0.6  | 0.7    | 0                                 | 0.4                         | 0.8       | 0.7   | 0     | 1.4   | 0    |