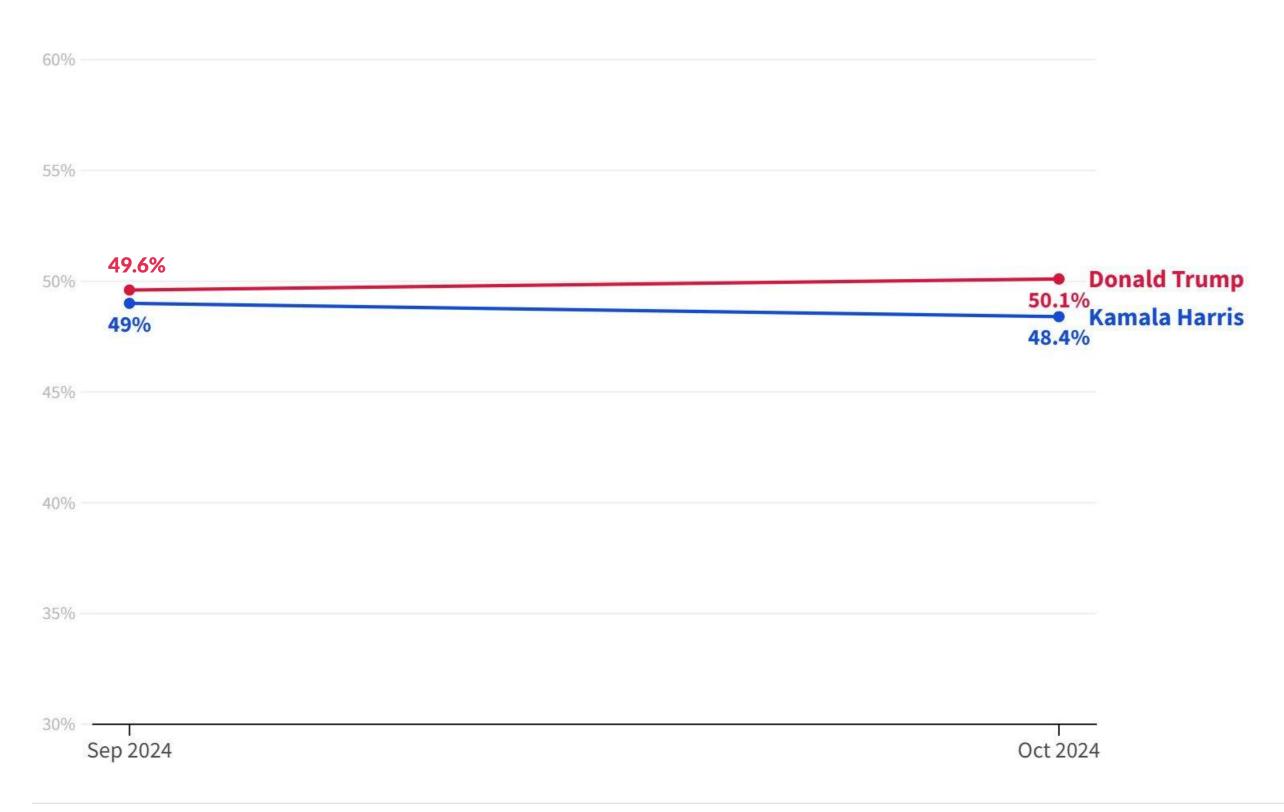

### Harris vs Trump in Swing States

In a head to head race between Harris and Trump, whom would you vote for?

ATLAS NATIONAL POLL 10/12/2024-10/17/2024

#### In a head to head race between Kamala Harris and Donald Trump, whom would you vote for?