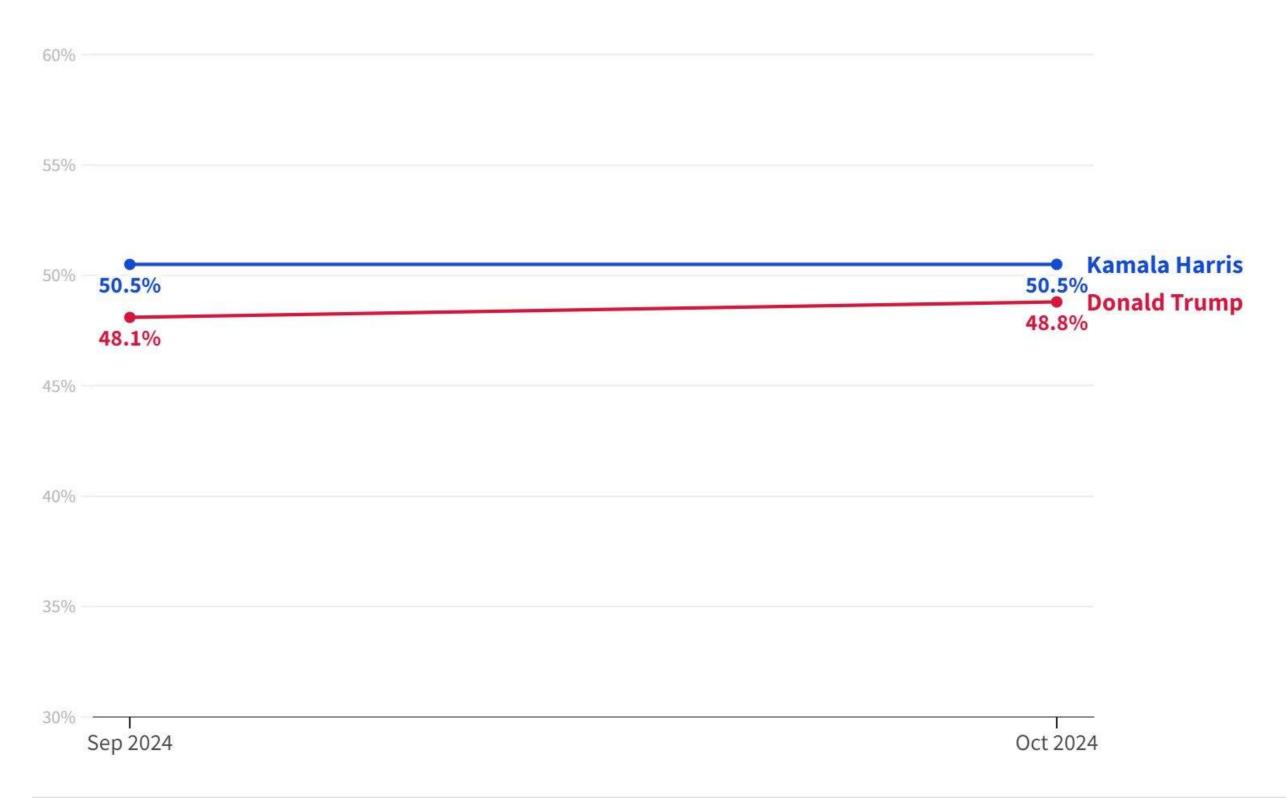

### Harris vs Trump in Swing States

In a head to head race between Harris and Trump, whom would you vote for?

ATLAS NATIONAL POLL 10/12/2024-10/17/2024

#### In a head to head race between Kamala Harris and Donald Trump, whom would you vote for?

#### In a head to head race between Kamala Harris and Donald Trump, whom would you vote for?

|                           |      | Gender |                                   | Educa                       | tion      |       | Age   |       |      |
|---------------------------|------|--------|-----------------------------------|-----------------------------|-----------|-------|-------|-------|------|
|                           | Man  | Woman  | Other / prefer<br>not to identify | College degree<br>or higher | All other | 18-29 | 30-44 | 45-64 | 65+  |
| Kamala Harris             | 48.5 | 49.7   | 62.4                              | 52.4                        | 46        | 51.9  | 45.9  | 45.3  | 56.4 |
| Donald Trump              | 50   | 48.8   | 37.6                              | 45.6                        | 53        | 47.4  | 50.6  | 53.1  | 43.5 |
| Undecided                 | 1    | 0.8    | 0                                 | 1.6                         | 0.1       | 0     | 3.5   | 0.2   | 0.1  |
| Blank / null / won't vote | 0.6  | 0.7    | 0                                 | 0.4                         | 0.8       | 0.7   | 0     | 1.4   | 0    |