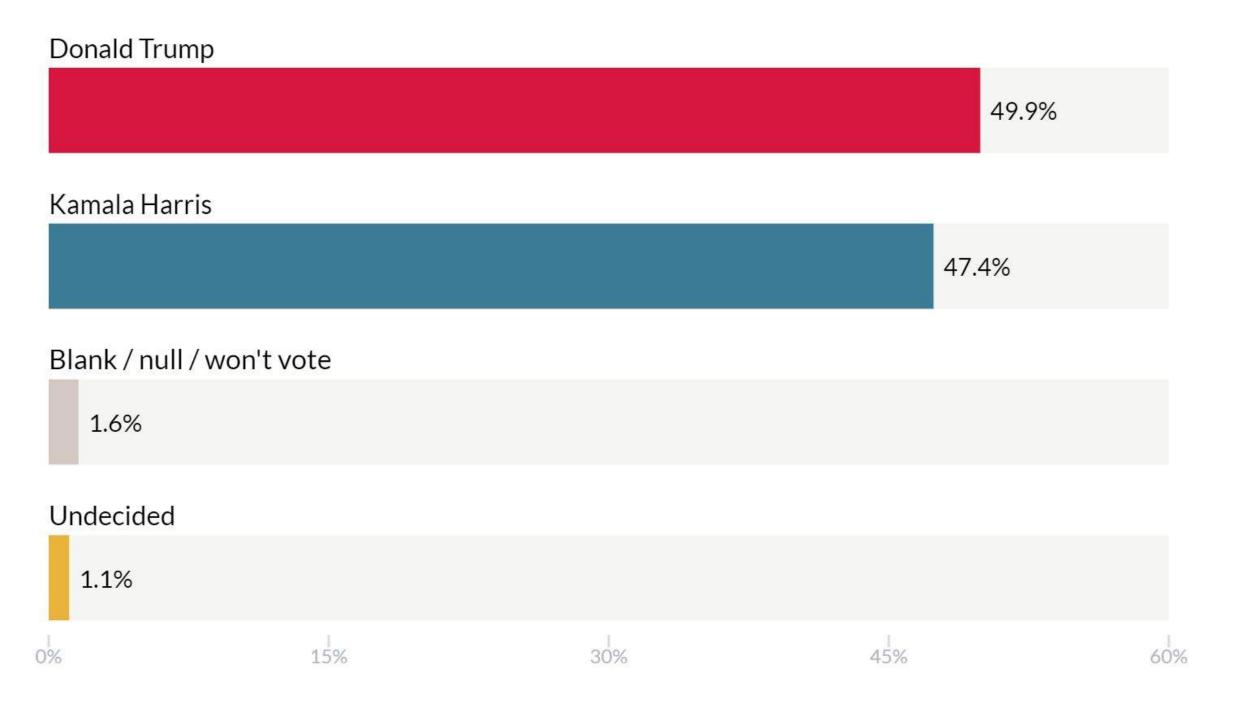

#### In a head to head race between Kamala Harris and Donald Trump, whom would you vote for?

#### In a head to head race between Kamala Harris and Donald Trump, whom would you vote for?

|                           |      | Gender |                                | Educat                      | tion      | Age   |       |       |      |  |  |
|---------------------------|------|--------|--------------------------------|-----------------------------|-----------|-------|-------|-------|------|--|--|
|                           | Man  | Woman  | Other / prefer not to identify | College degree<br>or higher | All other | 18-29 | 30-44 | 45-64 | 65+  |  |  |
| Donald Trump              | 48   | 51.7   | 65.8                           | 45.3                        | 56.5      | 44.2  | 50.6  | 47.2  | 61.2 |  |  |
| Kamala Harris             | 50.8 | 46.4   | 34.2                           | 52.6                        | 42.7      | 55.8  | 47.3  | 51.6  | 35.7 |  |  |
| Blank / null / won't vote | 0.9  | 1.1    | 0                              | 1.6                         | 0.2       | 0     | 0.6   | 0.8   | 2.9  |  |  |
| Undecided                 | 0.3  | 0.7    | 0                              | 0.5                         | 0.6       | 0     | 1.5   | 0.4   | 0.2  |  |  |