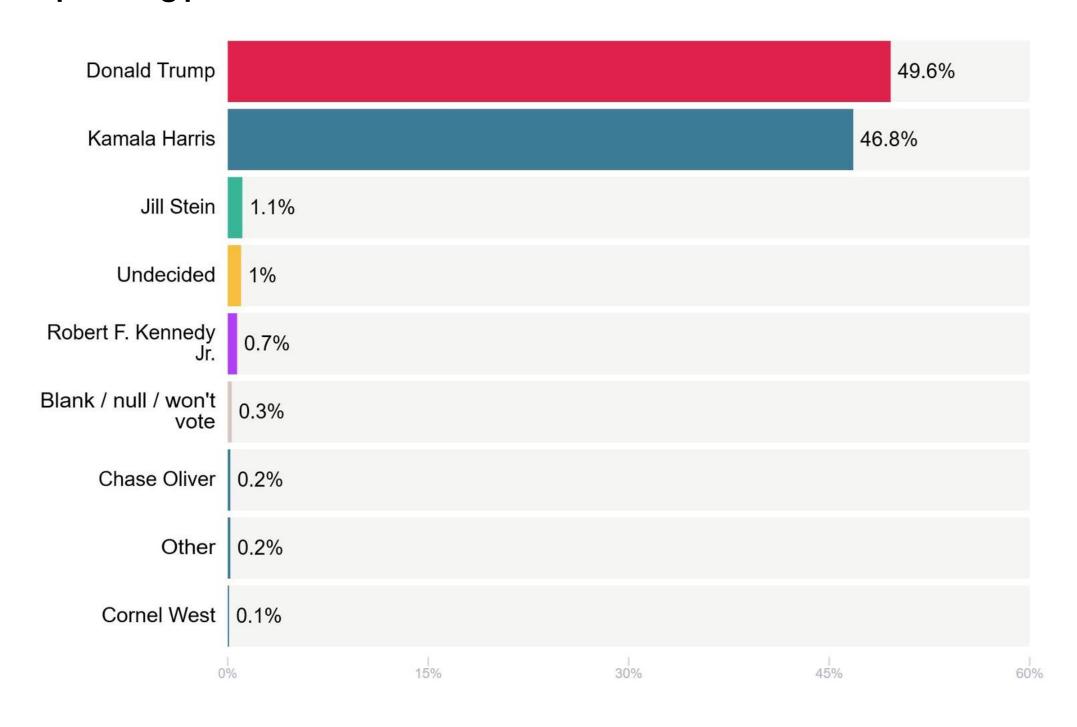

#### **Presidential Election: Full scenario** [Demographic crossings]

|                           |      | Gender |                                | Educa                       | tion      |       | Age   |       |      | Family Income |                |              |  |
|---------------------------|------|--------|--------------------------------|-----------------------------|-----------|-------|-------|-------|------|---------------|----------------|--------------|--|
|                           | Man  | Woman  | Other / prefer not to identify | College degree<br>or higher | All other | 18-29 | 30-44 | 45-64 | 65+  | Below \$50k   | \$50k - \$100k | Above \$100k |  |
| Donald Trump              | 46.7 | 51.7   | 65.8                           | 44.8                        | 55.8      | 43.5  | 49.3  | 47    | 60.5 | 47.4          | 54.7           | 46.3         |  |
| Kamala Harris             | 50.4 | 46.3   | 34.2                           | 52.2                        | 42.7      | 55.8  | 46.6  | 51.4  | 35.8 | 50.4          | 44             | 50.1         |  |
| Chase Oliver              | 1.7  | 0.9    | 0                              | 2                           | 0.3       | 0.7   | 2     | 0.6   | 2.3  | 2             | 0.3            | 1.5          |  |
| Undecided                 | 0.5  | 0.7    | 0                              | 0.4                         | 0.9       | 0     | 1     | 0.7   | 0.5  | 0.2           | 0.4            | 1.2          |  |
| Blank / null / won't vote | 0.3  | 0      | 0                              | 0.1                         | 0.2       | 0     | 0.2   | 0.1   | 0.5  | 0             | 0.4            | 0.1          |  |
| Cornel West               | 0.1  | 0.2    | 0                              | 0.2                         | 0.1       | 0     | 0.5   | 0     | 0.3  | 0             | 0.2            | 0.3          |  |
| Jill Stein                | 0.2  | 0.2    | 0                              | 0.3                         | 0         | 0     | 0.4   | 0.2   | 0    | 0             | 0              | 0.6          |  |