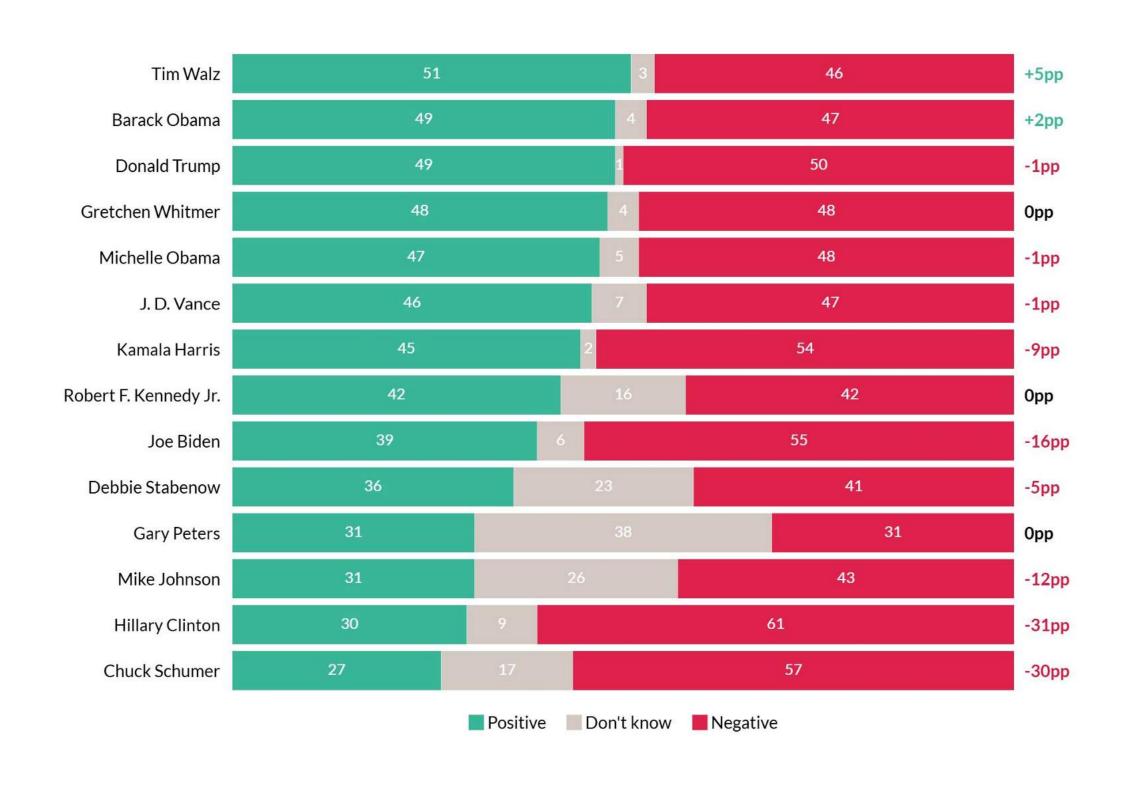

#### Do you have a positive or negative image of the following political figures?

|                       |          | Gender    |                                   | Educat                      | tion         |          | Age   |             |      |             | Family Income  |              |
|-----------------------|----------|-----------|-----------------------------------|-----------------------------|--------------|----------|-------|-------------|------|-------------|----------------|--------------|
|                       | Man      | Woman     | Other / prefer<br>not to identify | College degree<br>or higher | All other    | 18-29    | 30-44 | 45-64       | 65+  | Below \$50k | \$50k - \$100k | Above \$100k |
| Tim Walz              |          |           |                                   |                             |              |          |       |             |      |             |                |              |
| Positive              | 54.6     | 53.3      | 86.5                              | 57.9                        | 50.7         | 73.7     | 63.6  | 40.8        | 55.1 | 59          | 54.6           | 49.5         |
| Don't know            | 3.4      | 0.8       | 0                                 | 2.6                         | 1.4          | 0        | 1     | 4           | 0.9  | 0.8         | 1.6            | 3.4          |
| Negative              | 42       | 45.9      | 13.5                              | 39.5                        | 47.8         | 26.3     | 35.4  | 55.3        | 44   | 40.2        | 43.8           | 47.:         |
| Barack Obama          |          |           |                                   |                             |              |          |       |             |      |             |                |              |
| Positive              | 56       | 51.9      | 86.5                              | 57                          | 51.3         | 73.7     | 58.2  | 43.5        | 55.9 | 54.8        | 57             | 50.          |
| Don't know            | 1.9      | 2         | 0                                 | 3.7                         | 0.3          | 0        | 2.7   | 2.8         | 0.8  | 1.4         | 2.6            | 1.5          |
| Negative              | 42.2     | 46.1      | 13.5                              | 39.2                        | 48.4         | 26.3     | 39.1  | 53.7        | 43.3 | 43.9        | 40.4           | 47.:         |
| Kamala Harris         |          |           |                                   |                             |              |          |       |             |      |             |                |              |
| Positive              | 54.1     | 52        | 86.5                              | 57.9                        | 48.9         | 72       | 60.3  | 40.5        | 55.6 | 54.8        | 54.4           | 50.          |
| Don't know            | 0.7      | 1.8       | 0                                 | 0.7                         | 1.8          | 0        | 3.9   | 0.9         | 0    | 0           | 3.3            | 0.           |
| Negative              | 45.1     | 46.2      | 13.5                              | 41.3                        | 49.2         | 28       | 35.8  | 58.6        | 44.4 | 45.2        | 42.3           | 48.          |
| Michelle Obama        |          |           |                                   |                             |              |          |       |             |      |             |                |              |
| Positive              | 55.2     | 50.9      | 86.5                              | 55.4                        | 51           | 69.6     | 58.2  | 42.6        | 55.3 | 54.8        | 57.4           | 47.          |
| Don't know            | 5.9      | 3.5       | 0                                 | 7.3                         | 2            | 6.9      | 6.7   | 5.1         | 0.9  | 1.4         | 2.7            | 9.:          |
| Negative              | 38.9     | 45.7      | 13.5                              | 37.3                        | 46.9         | 23.5     | 35.1  | 52.4        | 43.8 | 43.9        | 39.9           | 43.          |
| Mark Kelly            |          |           |                                   |                             |              |          |       |             |      |             |                |              |
| Positive              | 51.9     | 51.1      | 86.5                              | 55.9                        | 48           | 73.7     | 55.5  | 39          | 55.7 | 52          | 53.7           | 49.          |
| Don't know            | 6.5      | 10.3      | 0                                 | 6.5                         | 10.2         | 0.8      | 7.4   | 12.8        | 6.9  | 10.9        | 7              | 7.           |
| Negative              | 41.6     | 38.6      | 13.5                              | 37.6                        | 41.9         | 25.5     | 37.1  | 48.2        | 37.3 | 37          | 39.3           | 42.          |
| Joe Biden             |          |           |                                   |                             |              |          |       |             |      |             |                |              |
| Positive              | 47.5     | 48.9      | 86.5                              | 52.4                        | 45           | 63.1     | 51.9  | 37.3        | 53.9 | 51.1        | 48.1           | 46.          |
| Don't know            | 4.4      | 1.9       | 0                                 | 3                           | 3            | 3.6      | 6.3   | 1.4         | 1.8  | 1           | 5              | 1            |
| Negative              | 48.1     | 49.3      | 13.5                              | 44.6                        | 52           | 33.3     | 41.8  | 61.2        | 44.3 | 48          | 46.9           | 50.:         |
| Katie Hobbs           |          |           |                                   |                             |              |          |       |             |      |             |                |              |
| Positive              | 47.4     | 44.8      | 86.5                              | 52                          | 41.1         | 60.6     | 45.7  | 37.6        | 51.8 | 49.6        | 48.2           | 41.          |
| Don't know            | 9.4      | 12.9      | 0                                 | 8.2                         | 13.9         | 10.5     | 12.1  | 10.4        | 11.5 | 13.4        | 10.3           | 1            |
| Negative              | 43.2     | 42.4      | 13.5                              | 39.8                        | 45           | 28.9     | 42.2  | 52          | 36.8 | 37          | 41.5           | 48.          |
| Donald Trump          |          |           |                                   |                             |              |          |       |             |      |             |                |              |
| Positive              | 43.3     | 42.2      | 13.5                              | 36.4                        | 47.9         | 27.4     | 30.4  | 55.4        | 42.7 | 39.9        | 41             | 4            |
| Don't know            | 0        | 0.4       | 0                                 | 0.2                         | 0.1          | 0        | 0     | 0.2         | 0.4  | 0           | 0              | 0.0          |
| Negative              | 56.7     | 57.4      | 86.5                              | 63.3                        | 52           | 72.6     | 69.6  | 44.4        | 56.9 | 60.1        | 59             | 53.          |
| J. D. Vance           |          |           |                                   |                             |              |          |       | 1////       |      |             |                |              |
| Positive              | 37.5     | 44.1      | 13.5                              | 36.9                        | 44.5         | 18.3     | 36.4  | 50.7        | 41.5 | 37.6        | 41.3           | 43.          |
| Don't know            | 3.9      | 0.9       | 0                                 | 2.3                         | 2.1          | 0        | 0     | 4.6         | 1.9  | 2.2         | 2.4            | 1            |
| Negative              | 58.7     | 55        | 86.5                              | 60.8                        | 53.4         | 81.7     | 63.6  | 44.7        | 56.6 | 60.1        | 56.2           | 54.          |
| Robert F. Kennedy Jr. |          |           |                                   | 1.50500                     |              |          |       | 5.400       |      |             |                |              |
| Positive              | 38.1     | 41.9      | 13.5                              | 36.5                        | 43.2         | 31.4     | 32    | 47.6        | 40.6 | 39.8        | 42.8           | 3            |
| Don't know            | 7.3      |           | 0                                 |                             |              | 1.9      |       | 8.9         | 12.9 |             |                |              |
| Negative              | 54.6     | 46.1      |                                   |                             | 44.3         | 66.7     | 56.8  | 43.5        | 46.6 | 49.4        |                | 52.          |
| Hillary Clinton       | 5500000  | 500000000 |                                   |                             | -03700000000 | 1,555,80 |       | 21 20000000 |      |             | 200,023        | ALL THOUSE   |
| Positive              | 34.2     | 41.9      | 10.8                              | 40.2                        | 36.4         | 18.6     | 39.8  | 37.9        | 44.7 | 44.2        | 33.1           | 37.          |
| Don't know            | 3.2      | 4.8       | 36.1                              |                             | 3            |          | 6.3   | 1.4         | 3.1  | 3.8         |                |              |
| Negative              | 62.6     | 53.3      | 53.1                              |                             | 60.6         | 69.1     | 53.9  | 60.7        | 52.2 | 51.9        |                | 57.          |
| Kyrsten Sinema        | (100000) |           | 5.51.5                            | 0,500                       | ುಪ್ರವಾಣೆ 🎚   | = 50.50  |       |             |      |             | 19:            |              |
| Positive              | 20.2     | 23.4      | 0                                 | 21.3                        | 22.1         | 18.7     | 18.4  | 20          | 27.9 | 25.4        | 26.1           | 1            |
| Don't know            | 21.9     | 29.7      |                                   |                             | 32.3         |          | 29.5  | 25.4        | 27.2 |             |                | 33.          |
| Negative              | 57.9     | 47        |                                   |                             | 45.6         | 64.5     | 52.2  | 54.6        | 44.9 | 49.9        |                | 52.          |

|                       |       |       | Race     |       |       |          | Partisanship |             |        | Location type |         |            | 2020 vote       |                                          |
|-----------------------|-------|-------|----------|-------|-------|----------|--------------|-------------|--------|---------------|---------|------------|-----------------|------------------------------------------|
|                       | Asian | Black | Hispanic | White | Other | Democrat | Republican   | Independent | Urban  | Sub-urban     | Rural   | Joe Biden  | Donald Trump    | Other, don't<br>remember,<br>didn't vote |
| Tim Walz              | Asian | Didek | тырыне   | TTING | Other | Democrac | Керавлеан    | тасренает   | Orbari | Sub urburi    | TOTAL . | Joe Blacii | Bollata Trailip | didire vote                              |
| Positive              | 93.3  | 44.7  | 62       | 53.4  | 37.4  | 93.3     | 5.5          | 53.3        | 57.1   | 59.1          | 19.6    | 95.1       | 2.2             | 67.                                      |
| Don't know            | 0     | 0     | 0.4      | 1.7   | 11.8  | 0.2      | 3            | 3.4         | 2.1    | 1.1           | 5.2     | 1          |                 | 0.                                       |
| Negative              | 6.7   | 55.3  | 37.6     | 44.9  | 50.8  | 6.5      | 91.4         | 43.2        | 40.8   | 39.7          | 75.1    | 3.9        | 94.3            | 31.0                                     |
| Barack Obama          |       |       |          |       |       |          |              |             |        |               |         |            |                 |                                          |
| Positive              | 93.3  | 44.7  | 63.5     | 53    | 37.4  | 93.5     | 7            | 50.6        | 58.3   | 57            | 25.2    | 95.7       | 4.4             | 58.                                      |
| Don't know            | 0     | 0     | 0.4      | 2.5   | 0     | 0        | 4.1          | 2.2         | 1.5    | 2.1           | 2.2     | 0.6        | 3.4             | 2.                                       |
| Negative              | 6.7   | 55.3  | 36.1     | 44.6  | 62.6  | 6.5      | 88.9         | 47.2        | 40.1   | 40.9          | 72.5    | 3.7        | 92.2            | 39.3                                     |
| Kamala Harris         |       |       |          |       |       |          |              |             |        |               |         |            |                 |                                          |
| Positive              | 33.9  | 44.7  | 72       | 51.5  | 37.4  | 94.8     | 5.8          | 46.8        | 60.6   | 55.1          | 20.3    | 93.1       | 3.1             | 65.:                                     |
| Don't know            | 59.4  | 0     | 0        | 0.4   | 0     | 2.3      | 0.4          | 0.7         | 1      | 1.8           | 0       | 2.8        | 0               |                                          |
| Negative              | 6.7   | 55.3  | 28       | 48.1  | 62.6  | 2.9      | 93.8         | 52.5        | 38.4   | 43.1          | 79.7    | 4          | 96.9            | 34.                                      |
| Michelle Obama        |       |       |          |       |       |          |              |             |        |               |         |            |                 |                                          |
| Positive              | 93.3  | 70.1  | 63.5     | 51    | 37.4  | 91.6     | 6.4          | 50.7        | 59.5   | 55.2          | 22.6    | 95         | 3               | 58.                                      |
| Don't know            | 0     | 0     | 3.5      | 4.9   | 4.4   | 1.9      | 4.7          | 8.8         | 1.8    | 6.4           | 3.3     | 2.2        |                 |                                          |
| Negative              | 6.7   | 29.9  | 33       | 44    | 58.2  | 6.5      | 88.9         | 40.6        | 38.7   | 38.4          | 74.2    | 2.8        |                 | 3                                        |
| Mark Kelly            |       |       |          |       |       |          |              |             |        |               |         |            |                 |                                          |
| Positive              | 93.3  | 44.7  | 62       | 50.3  | 37.4  | 91.5     | 4.8          | 47.9        | 56     | 55.3          | 20.3    | 93.7       | 1.2             | 58.:                                     |
| Don't know            | 0     | 7.2   | 6.4      | 9.5   | 3.1   | 2.1      | 17.1         | 7.5         | 10.1   | 4.6           | 23.6    | 2.5        | 15.2            | 8.                                       |
| Negative              | 6.7   | 48.1  | 31.6     | 40.2  | 59.5  | 6.5      | 78           | 44.6        | 33.9   | 40.1          | 56.1    | 3.8        | 83.6            | 33.                                      |
| Joe Biden             |       |       |          |       |       |          |              |             |        |               |         |            |                 |                                          |
| Positive              | 33.9  | 44.7  | 59.4     | 47.9  | 37.4  | 85.6     | 5.7          | 43.6        | 49.5   | 53.6          | 20.3    | 88.4       | 1.7             | 5                                        |
| Don't know            | 59.4  | 0     | 3.3      | 2     | 0     | 4.5      | 0.7          | 3.6         | 5.3    | 1.9           | 1.1     | 5.4        | 0.3             |                                          |
| Negative              | 6.7   | 55.3  | 37.3     | 50.2  | 62.6  | 9.9      | 93.7         | 52.8        | 45.2   | 44.5          | 78.6    | 6.3        | 98              | 4                                        |
| Katie Hobbs           |       |       |          |       |       |          |              |             |        |               |         |            |                 |                                          |
| Positive              | 33.9  | 70.1  | 62       | 43.6  | 37.4  | 81.8     | 8.1          | 37.5        | 55.3   | 46.8          | 15.8    | 87.2       | 3.4             | 33.                                      |
| Don't know            | 59.4  | 7.2   | 4        | 12.2  | 4.5   | 9.8      | 15.9         | 7.3         | 8.7    | 10.1          | 24      | 8.7        | 13.2            | 13.                                      |
| Negative              | 6.7   | 22.7  | 34       | 44.1  | 58.1  | 8.4      | 76           | 55.1        | 36     | 43.2          | 60.1    | 4.1        | 83.4            | 5:                                       |
| Donald Trump          |       |       |          |       |       |          |              |             |        |               |         |            |                 |                                          |
| Positive              | 6.7   | 49.4  | 27.5     | 44.4  | 60.7  | 3.4      | 93.8         | 39.6        | 38.1   | 38.1          | 78      | 3.8        | 96,6            | 14.                                      |
| Don't know            | 0     | 0     | 0.5      | 0.2   | 0     | 0        | 0            | 0.8         | 0      | 0.4           | 0       | 0          | 0.3             | 0.5                                      |
| Negative              | 93.3  | 50.6  | 72       | 55.4  | 39.3  | 96.6     | 6.2          | 59.6        | 61.9   | 61.5          | 22      | 96.2       | 3.1             | 85                                       |
| J. D. Vance           |       |       |          |       |       |          |              |             |        |               |         |            |                 |                                          |
| Positive              | 6.7   | 26.4  | 36       | 42    | 51.7  | 5        | 89.4         | 36.5        | 39.7   | 35.9          | 70.1    | 2.2        | 91.2            | 24.                                      |
| Don't know            | 0     | 3.5   | 1.9      | 1.7   | 10.9  | 0.1      | 4.6          | 2.5         | 0.6    | 2.1           | 7.9     | 0.2        | 4.3             | 2.                                       |
| Negative              | 93.3  | 70.1  | 62       | 56.3  | 37.4  | 94.9     | 6            | 61          | 59.6   | 62.1          | 22      | 97.6       | 4.6             | 72.                                      |
| Robert F. Kennedy Jr. |       |       |          |       |       |          |              |             |        |               |         |            |                 |                                          |
| Positive              | 6.7   | 51.9  | 36       | 39.6  | 58.1  | 10.3     | 79.9         | 36.6        | 40.7   | 35.8          | 59.5    | 5.6        | 84.1            | 26.                                      |
| Don't know            | 0     | 3.5   | 1.9      | 10.7  | 25.1  | 1.8      | 17           | 13.5        | 8.7    | 7.5           | 22.8    | 6.2        | 13.1            | 12.                                      |
| Negative              | 93.3  | 44.7  | 62       | 49.7  | 16.8  | 88       | 3.1          | 49.9        | 50.6   | 56.7          | 17.7    | 88.1       | 2.8             | 61.                                      |
| Hillary Clinton       |       |       |          |       |       |          |              |             |        |               |         |            |                 |                                          |
| Positive              | 0     | 44.7  | 39.7     | 38.9  | 37.4  | 77       | 3.7          | 19.3        | 35.1   | 45.2          | 13.5    | 73.9       | 0               | 29.                                      |
| Don't know            | 59.4  | 0     | 2.6      | 3.8   | 0     |          | 0            | 6.9         | 5.1    | 3.5           | 4.4     | 8.4        | 0               |                                          |
| Negative              | 40.6  | 55.3  | 57.7     | 57.3  | 62.6  |          | 96.3         | 73.7        | 59.8   | 51.3          | 82.1    |            |                 | 67.                                      |
| Kyrsten Sinema        |       |       |          |       |       |          |              |             |        | 5315.000      |         |            |                 |                                          |
| Positive              | 33.9  | 40    | 31.7     | 18.8  | 22.8  | 16.5     | 26.7         | 24          | 27.5   | 18.5          | 19.3    | 13.5       | 29.7            | 26.                                      |
| Don't know            | 59.4  |       |          |       |       |          | 38.8         |             |        |               | 35.3    |            |                 |                                          |
| Negative              | 6.7   |       |          | 53.6  | 66    | 64.5     | 34.5         |             | 56     |               | 45.4    | 68.3       |                 |                                          |