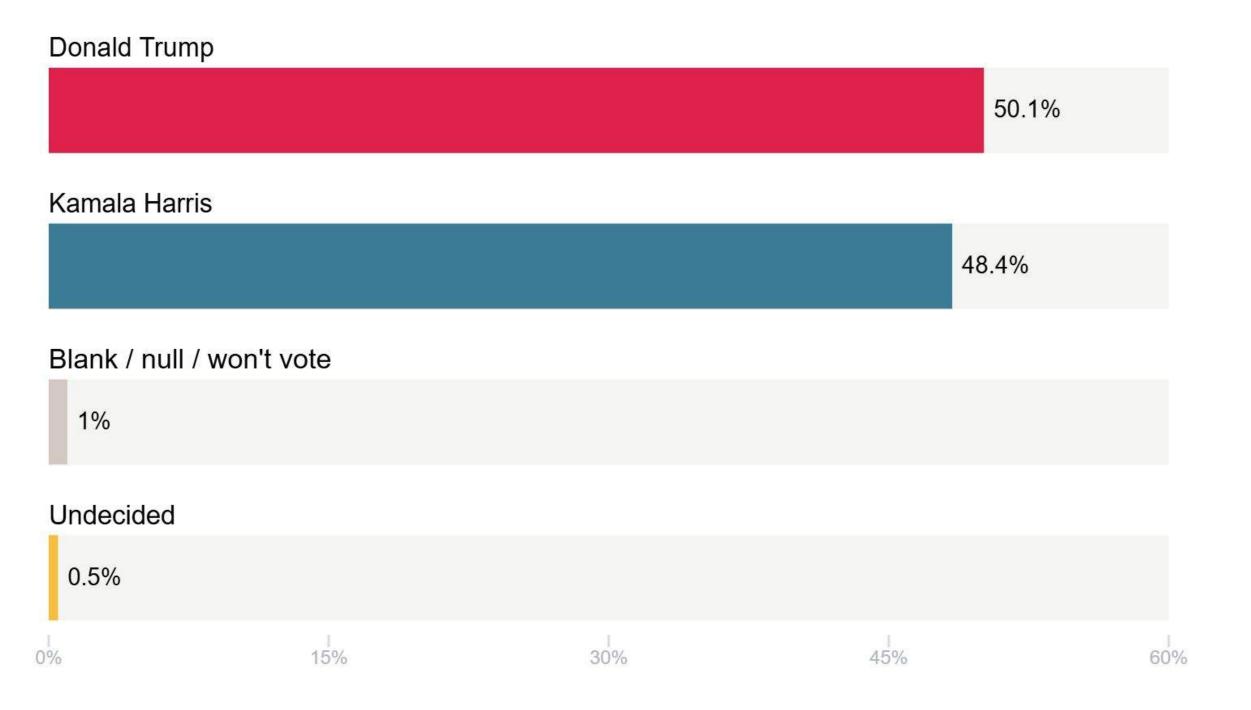

### Harris vs Trump in Swing States

In a head to head race between Harris and Trump, whom would you vote for?

ATLAS NATIONAL POLL 10/12/2024-10/17/2024

#### In a head to head race between Kamala Harris and Donald Trump, whom would you vote for?