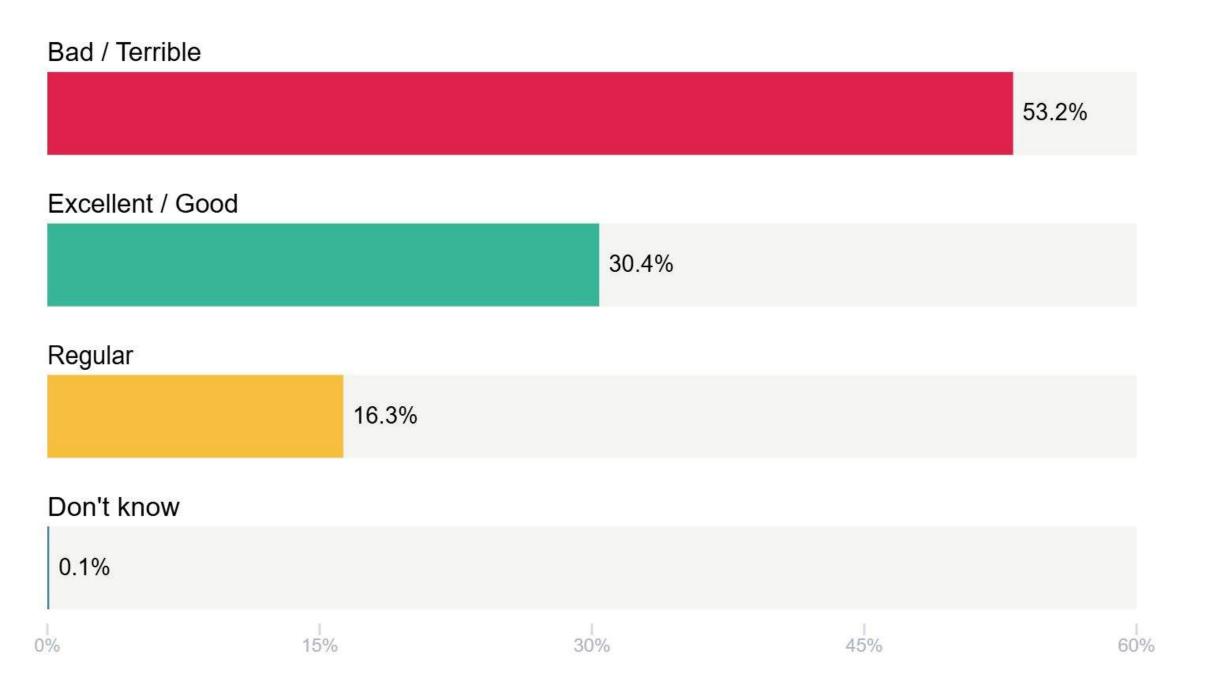

#### How do you evaluate Joe Biden's performance as President?

|                  |      | Gender |                                | Educat                   | ion       | Age   |       |       |      |  |  |  |
|------------------|------|--------|--------------------------------|--------------------------|-----------|-------|-------|-------|------|--|--|--|
|                  | Man  | Woman  | Other / prefer not to identify | College degree or higher | All other | 18-29 | 30-44 | 45-64 | 65+  |  |  |  |
| Bad / Terrible   | 52.4 | 51.6   | 37.6                           | 48.6                     | 55.1      | 52.4  | 54.3  | 55.5  | 44.3 |  |  |  |
| Excellent / Good | 25.3 | 34.3   | 30.5                           | 32.3                     | 27.8      | 15.1  | 22.5  | 29    | 43.8 |  |  |  |
| Regular          | 21.2 | 13.9   | 31.8                           | 18                       | 17.1      | 29.3  | 23.2  | 15.1  | 11.6 |  |  |  |
| Don't know       | 1.2  | 0.1    | 0                              | 1.1                      | 0.1       | 3.2   | 0     | 0.4   | 0.3  |  |  |  |