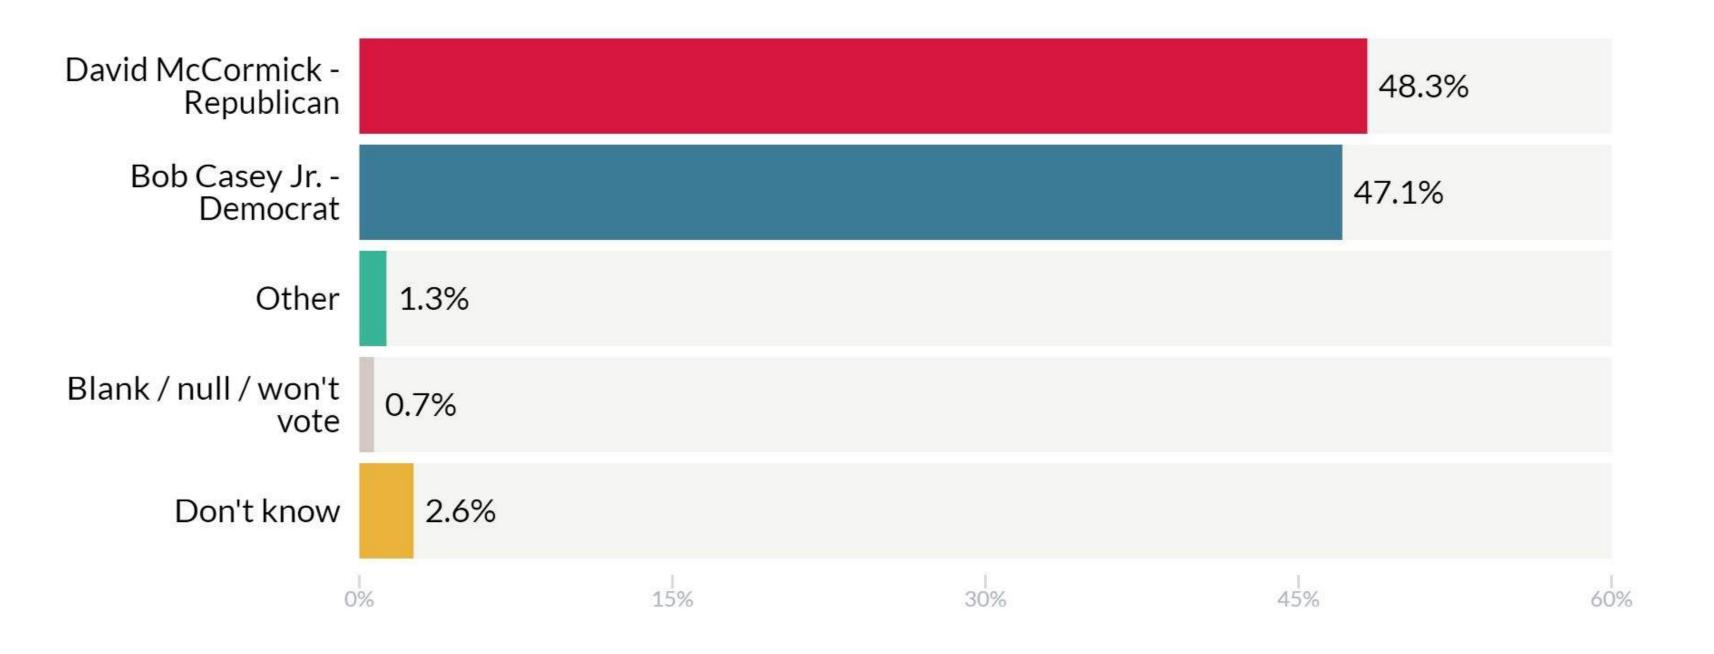

---------|------------------------------------|--|--|
|                           | Urban | Sub-urban     | Rural | Joe Biden | Donald Trump | Other, don't remember, didn't vote |  |  |
| Donald Trump              | 39.6  | 48.4          | 62.2  | 8.3       | 95.2         | 51.5                               |  |  |
| Kamala Harris             | 55.7  | 49.5          | 35.5  | 88.2      | 3.7          | 41.9                               |  |  |
| Blank / null / won't vote | 3.3   | 1             | 1.6   | 2.3       | 0.7          | 2.5                                |  |  |
| Undecided                 | 1.4   | 1.2           | 0.7   | 1.2       | 0.5          | 4.1                                |  |  |



#### Whom will you vote for in the United States Senate election in Pennsylvania?





#### Whom will you vote for in the United States Senate election in Pennsylvania?





|                              |      | Gender |                                | Educati                  | Education |       | Age   |       |     |  |  |
|------------------------------|------|--------|--------------------------------|--------------------------|-----------|-------|-------|-------|-----|--|--|
|                              | Man  | Woman  | Other / prefer not to identify | College degree or higher | All other | 18-29 | 30-44 | 45-64 | 65+ |  |  |
| David McCormick - Republican | 50.6 | 46.2   | 39.2                           | 37.4                     | 59.9      | 37.9  | 47    | 53.2  | 48  |  |  |
| Bob Casey Jr Democrat        | 43.8 | 50.6   | 43.9                           |