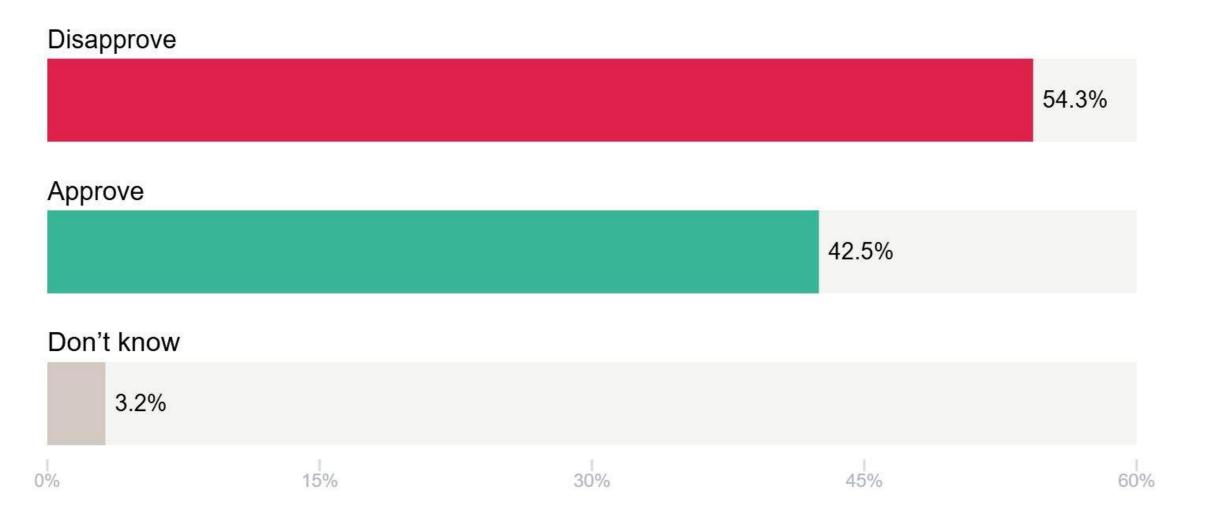

#### Do you approve or disapprove of Joe Biden's performance as president of the United States?

|            |      | Gender |                                | Educa                       | tion      | Age   |       |       |      |  |  |  |
|------------|------|--------|--------------------------------|-----------------------------|-----------|-------|-------|-------|------|--|--|--|
|            | Man  | Woman  | Other / prefer not to identify | College degree<br>or higher | All other | 18-29 | 30-44 | 45-64 | 65+  |  |  |  |
| Disapprove | 53.4 | 54.8   | 68.3                           | 51.1                        | 58.5      | 49.4  | 57.5  | 50    | 64.5 |  |  |  |
| Approve    | 43.5 | 41.9   | 31.7                           | 45.9                        | 38        | 48.9  | 35.9  | 47.3  | 34   |  |  |  |
| Don't know | 3.1  | 3.4    | 0                              | 3                           | 3.5       | 1.7   | 6.6   | 2.7   | 1.6  |  |  |  |