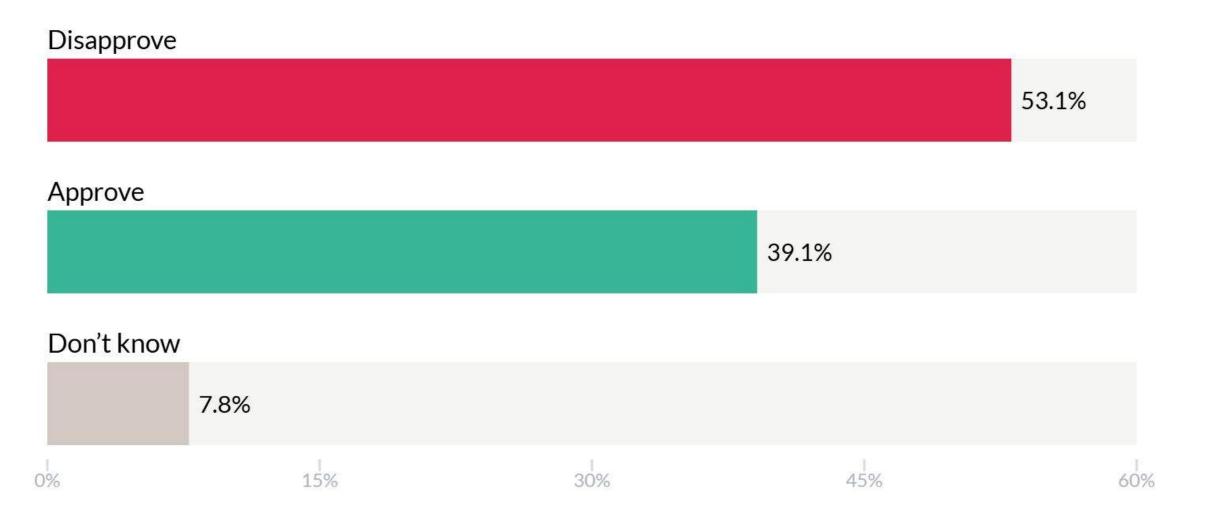

#### Do you approve or disapprove of Joe Biden's performance as president of the United States?

|            |      | Gender |                                | Educa                       | tion      | Age   |       |       |      |  |  |  |
|------------|------|--------|--------------------------------|-----------------------------|-----------|-------|-------|-------|------|--|--|--|
|            | Man  | Woman  | Other / prefer not to identify | College degree<br>or higher | All other | 18-29 | 30-44 | 45-64 | 65+  |  |  |  |
| Disapprove | 53.4 | 54.8   | 68.3                           | 51.1                        | 58.5      | 49.4  | 57.5  | 50    | 64.5 |  |  |  |
| Approve    | 43.5 | 41.9   | 31.7                           | 45.9                        | 38        | 48.9  | 35.9  | 47.3  | 34   |  |  |  |
| Don't know | 3.1  | 3.4    | 0                              | 3                           | 3.5       | 1.7   | 6.6   | 2.7   | 1.6  |  |  |  |