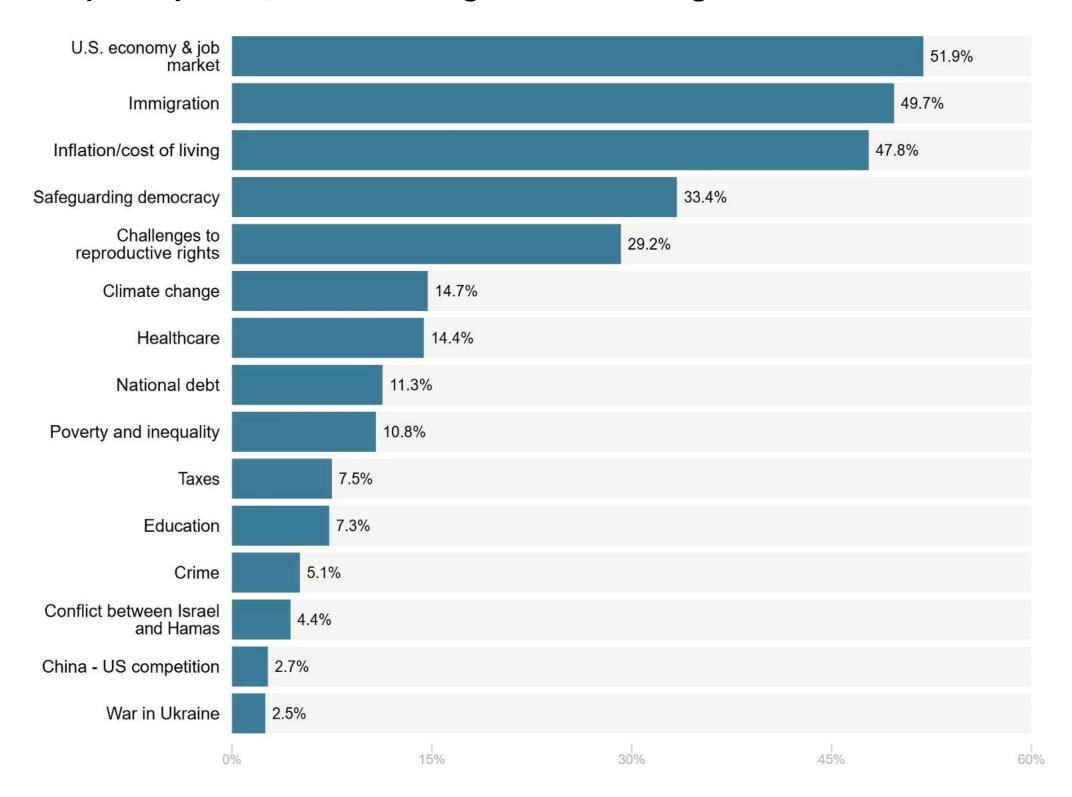

#### In your opinion, what are the greatest challenges the United States faces today?

|                                   |      | Gender |                                   | Educat                      | ion      |       | Age   |       |      |             | Family Income  |              |
|-----------------------------------|------|--------|-----------------------------------|-----------------------------|----------|-------|-------|-------|------|-------------|----------------|--------------|
|                                   | Man  | Woman  | Other / prefer<br>not to identify | College degree<br>or higher | Allother | 18-29 | 30-44 | 45-64 | 65+  | Below \$50k | \$50k - \$100k | Above \$100k |
| Immigration                       | 48.3 | 54.3   | 42.1                              | 48.5                        | 54.3     | 43    | 50.1  | 55    | 50.8 | 45.9        | 53.6           | 54.9         |
| Inflation/cost of living          | 48.5 | 51.9   | 43.7                              | 48.9                        | 51.6     | 60.2  | 58.2  | 49.6  | 40.6 | 49.5        | 54.8           | 46.5         |
| U.S. economy & job market         | 47.4 | 42.6   | 24.5                              | 40.1                        | 49.3     | 51.6  | 43    | 45.8  | 41.2 | 39.6        | 45.4           | 49.1         |
| Safeguarding democracy            | 38.4 | 38.5   | 26.3                              | 42.9                        | 33.5     | 37    | 33.6  | 36.3  | 45.3 | 44.5        | 34.5           | 35.3         |
| Challenges to reproductive rights | 24.8 | 35.9   | 47.2                              | 31                          | 30.7     | 26.1  | 25.5  | 28.8  | 39.8 | 38          | 28.8           | 25.2         |
| Climate change                    | 14.6 | 14.5   | 26.3                              | 16.6                        | 12.7     | 20    | 13.8  | 11.2  | 18   | 17.6        | 15.7           | 10.7         |
| Healthcare                        | 13.1 | 11     | 25.5                              | 13.4                        | 10.8     | 11.5  | 11.2  | 13.9  | 10.6 | 14.6        | 11.3           | 10.3         |
| Poverty and inequality            | 13.5 | 8.9    | 8.8                               | 12                          | 10.1     | 15.6  | 13.1  | 11.2  | 7.5  | 10.9        | 9.9            | 12.3         |
| National debt                     | 10.1 | 7.1    | 18.5                              | 9                           | 8.2      | 5.1   | 8     | 10    | 8.7  | 7.6         | 8.3            | 10.1         |
| Crime                             | 5.9  | 6.4    | 6.8                               | 5.1                         | 7.3      | 1.1   | 6.3   | 7.2   | 6.9  | 5.8         | 6.5            | 6.3          |
| Education                         | 4.4  | 7.1    | 12.6                              | 7                           | 4.8      | 7.6   | 10.7  | 3.8   | 4.4  | 3.1         | 7              | 7.9          |
| Conflict between Israel and Hamas | 4.6  | 6.6    | 12.5                              | 6.9                         | 4.5      | 5.4   | 7.8   | 4.4 📒 | 6.1  | 5           | 4.6            | 7.5          |
| Taxes                             | 6.7  | 4.1    | 5.3                               | 4.4                         | 6.2      | 3.6   | 4.8   | 6.6   | 4.6  | 4.1         | 4.3            | 7.5          |
| War in Ukraine                    | 4.1  | 4.9    | 0                                 | 4.3                         | 4.6      | 4.3   | 1     | 5.2   | 6.1  | 4.5         | 3.5            | 5.3          |
| China - US competition            | 2.7  | 1.3    | 0                                 | 1.7                         | 2.1      | 1.8   | 1.2   | 2.9   | 1.1  | 1.8         | 2              | 2            |