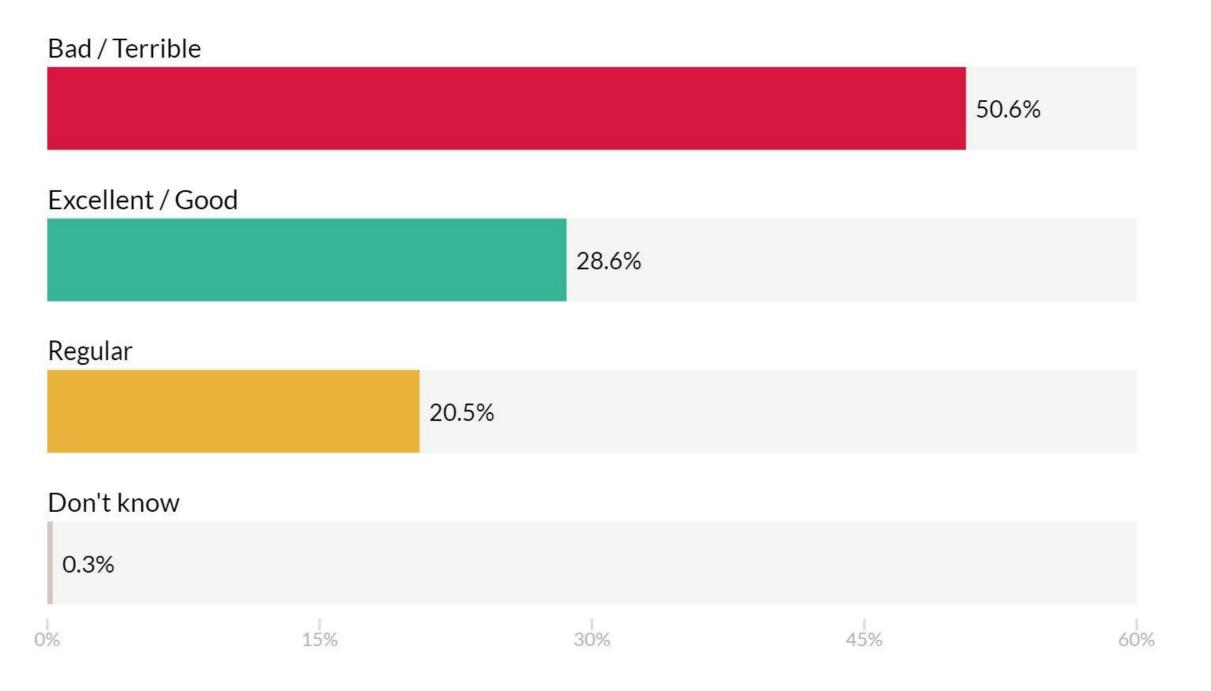

#### How do you evaluate Joe Biden's performance as President?

|                  |      | Gender |                                | Educat                      | tion      | Age   |       |       |      |  |  |
|------------------|------|--------|--------------------------------|-----------------------------|-----------|-------|-------|-------|------|--|--|
|                  | Man  |        | Other / prefer not to identify | College degree<br>or higher | All other | 18-29 | 30-44 | 45-64 | 65+  |  |  |
| Bad / Terrible   | 50.6 | 53.7   | 68.3                           | 48.6                        | 57.5      | 45.1  | 54.4  | 49    | 64.2 |  |  |
| Excellent / Good | 28.4 | 29.8   | 4.3                            | 33.7                        | 22.3      | 20.6  | 25.5  | 34.9  | 27   |  |  |
| Regular          | 20.8 | 16.2   | 27.4                           | 17.6                        | 19.8      | 34.2  | 19    | 16.2  | 8.7  |  |  |
| Don't know       | 0.2  | 0.3    | 0                              | 0.2                         | 0.4       | 0     | 1     | 0     | 0.1  |  |  |