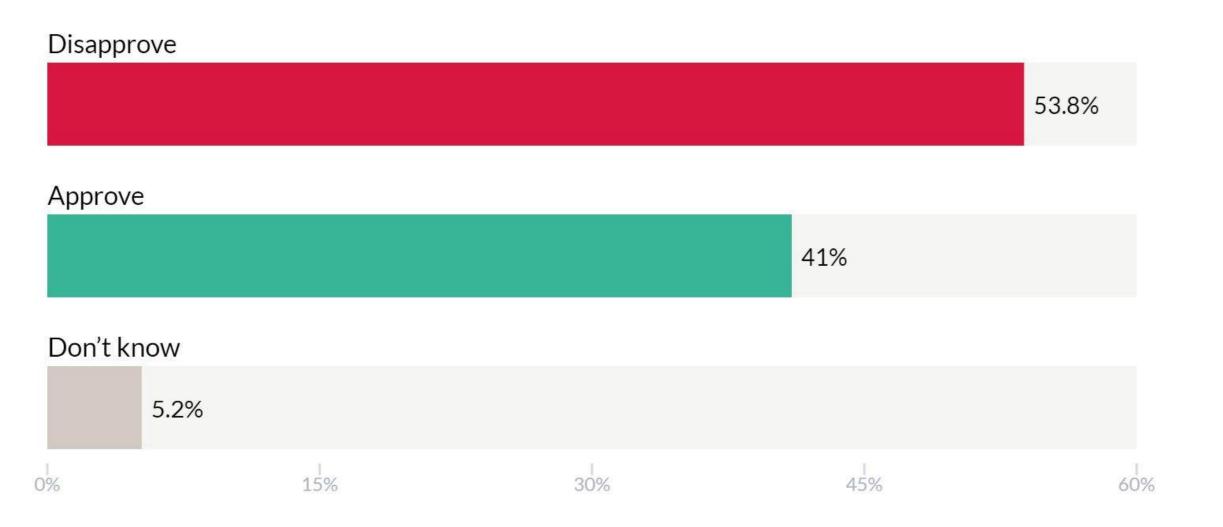

#### Do you approve or disapprove of Joe Biden's performance as president of the United States?

|            |      | Gender |                                | Educa                       | tion      | Age   |       |       |      |  |  |  |
|------------|------|--------|--------------------------------|-----------------------------|-----------|-------|-------|-------|------|--|--|--|
|            | Man  | Woman  | Other / prefer not to identify | College degree<br>or higher | All other | 18-29 | 30-44 | 45-64 | 65+  |  |  |  |
| Disapprove | 53.4 | 54.8   | 68.3                           | 51.1                        | 58.5      | 49.4  | 57.5  | 50    | 64.5 |  |  |  |
| Approve    | 43.5 | 41.9   | 31.7                           | 45.9                        | 38        | 48.9  | 35.9  | 47.3  | 34   |  |  |  |
| Don't know | 3.1  | 3.4    | 0                              | 3                           | 3.5       | 1.7   | 6.6   | 2.7   | 1.6  |  |  |  |