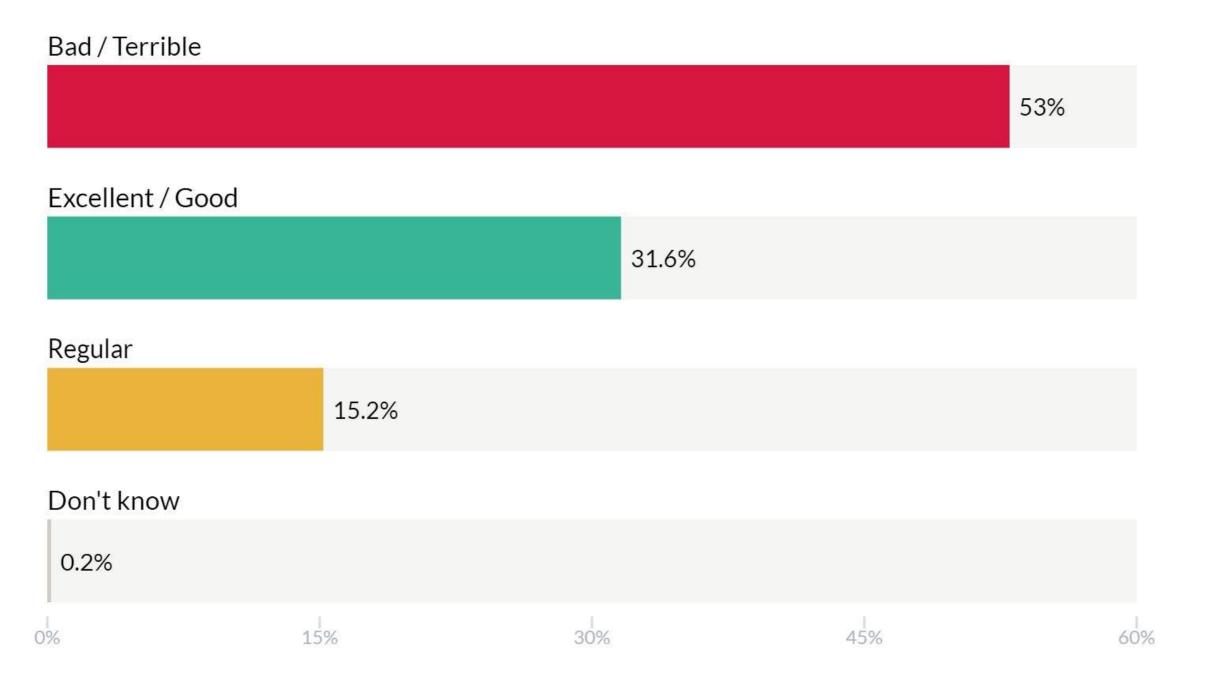

#### How do you evaluate Joe Biden's performance as President?

|                  |      | Gender |                                | Educat                      | tion      | Age   |       |       |      |  |  |
|------------------|------|--------|--------------------------------|-----------------------------|-----------|-------|-------|-------|------|--|--|
|                  | Man  |        | Other / prefer not to identify | College degree<br>or higher | All other | 18-29 | 30-44 | 45-64 | 65+  |  |  |
| Bad / Terrible   | 50.6 | 53.7   | 68.3                           | 48.6                        | 57.5      | 45.1  | 54.4  | 49    | 64.2 |  |  |
| Excellent / Good | 28.4 | 29.8   | 4.3                            | 33.7                        | 22.3      | 20.6  | 25.5  | 34.9  | 27   |  |  |
| Regular          | 20.8 | 16.2   | 27.4                           | 17.6                        | 19.8      | 34.2  | 19    | 16.2  | 8.7  |  |  |
| Don't know       | 0.2  | 0.3    | 0                              | 0.2                         | 0.4       | 0     | 1     | 0     | 0.1  |  |  |