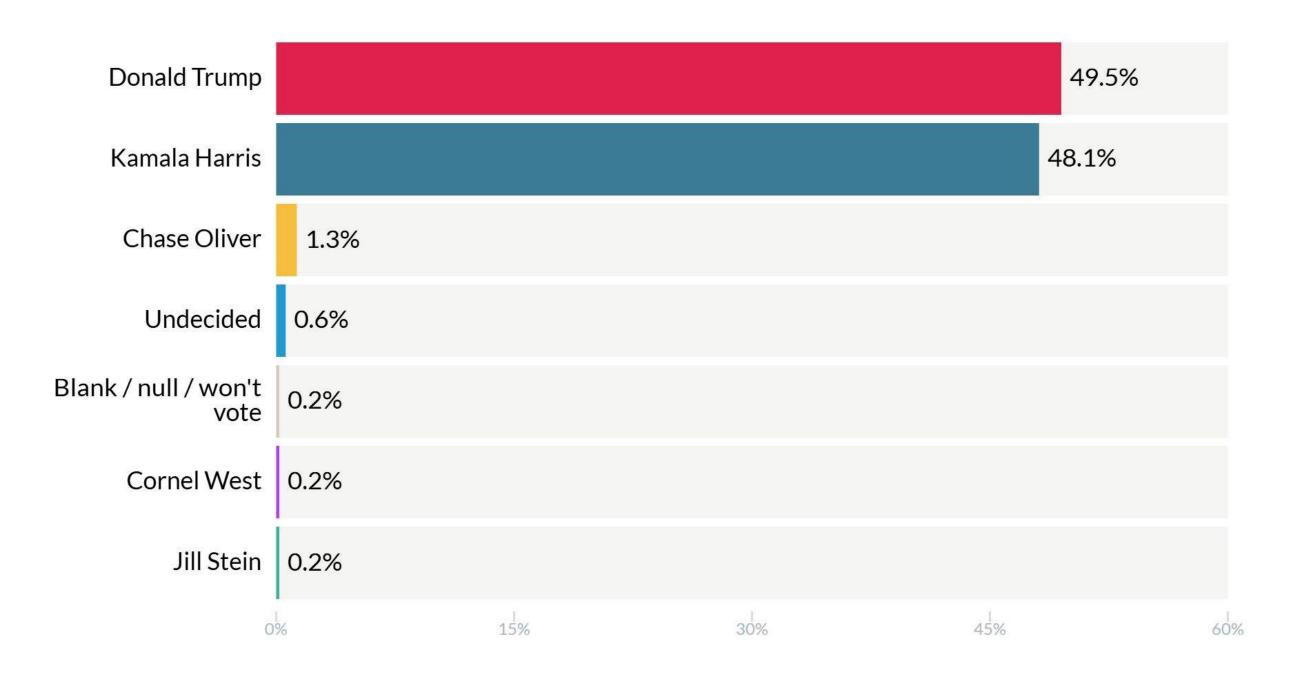

#### **Presidential Election: Full scenario** [Demographic crossings]

|                           |      | Gender |                                | Educa                       | tion      |       | Age   |       |      | Family Income |                |              |  |
|---------------------------|------|--------|--------------------------------|-----------------------------|-----------|-------|-------|-------|------|---------------|----------------|--------------|--|
|                           | Man  | Woman  | Other / prefer not to identify | College degree<br>or higher | All other | 18-29 | 30-44 | 45-64 | 65+  | Below \$50k   | \$50k - \$100k | Above \$100k |  |
| Donald Trump              | 46.7 | 51.7   | 65.8                           | 44.8                        | 55.8      | 43.5  | 49.3  | 47    | 60.5 | 47.4          | 54.7           | 46.3         |  |
| Kamala Harris             | 50.4 | 46.3   | 34.2                           | 52.2                        | 42.7      | 55.8  | 46.6  | 51.4  | 35.8 | 50.4          | 44             | 50.1         |  |
| Chase Oliver              | 1.7  | 0.9    | 0                              | 2                           | 0.3       | 0.7   | 2     | 0.6   | 2.3  | 2             | 0.3            | 1.5          |  |
| Undecided                 | 0.5  | 0.7    | 0                              | 0.4                         | 0.9       | 0     | 1     | 0.7   | 0.5  | 0.2           | 0.4            | 1.2          |  |
| Blank / null / won't vote | 0.3  | 0      | 0                              | 0.1                         | 0.2       | 0     | 0.2   | 0.1   | 0.5  | 0             | 0.4            | 0.1          |  |
| Cornel West               | 0.1  | 0.2    | 0                              | 0.2                         | 0.1       | 0     | 0.5   | 0     | 0.3  | 0             | 0.2            | 0.3          |  |
| Jill Stein                | 0.2  | 0.2    | 0                              | 0.3                         | 0         | 0     | 0.4   | 0.2   | 0    | 0             | 0              | 0.6          |  |