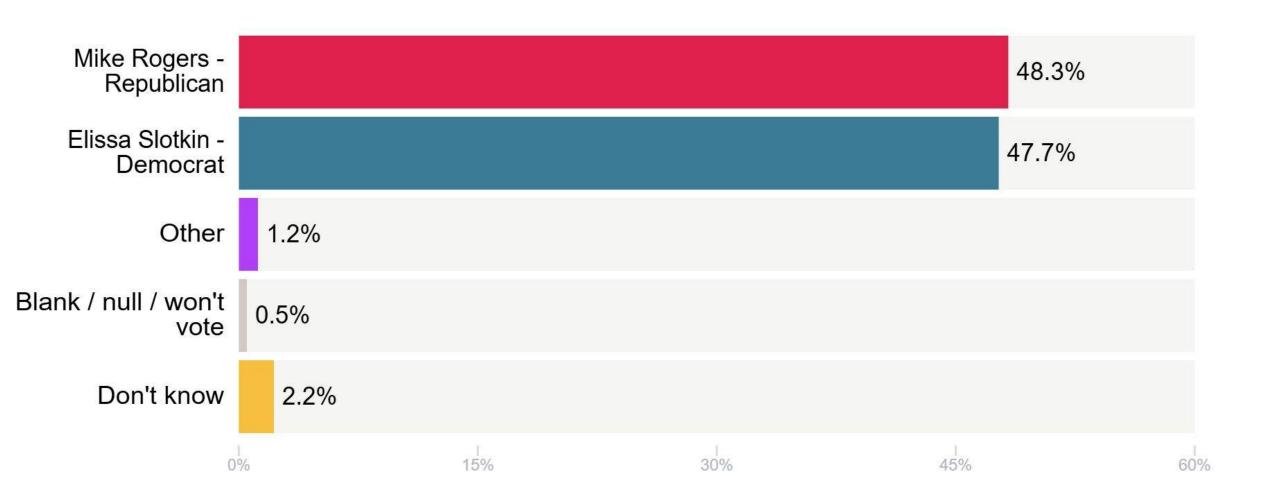

--------------|-------|-----------|--------------|------------------------------------|
|                           | Urban | Sub-urban     | Rural | Joe Biden | Donald Trump | Other, don't remember, didn't vote |
| Donald Trump              | 50.3  | 48.4          | 53.4  | 14.7      | 92.8         | 42.5                               |
| Kamala Harris             | 48.6  | 48.1          | 45    | 83.5      | 4.7          | 51.4                               |
| Blank / null / won't vote | 1.1   | 1.9           | 1     | 1.4       | 0.8          | 4.8                                |
| Undecided                 | 0     | 1.6           | 0.7   | 0.4       | 1.6          | 1.3                                |



#### Whom will you vote for in the United States Senate election in Michigan?





#### Whom will you vote for in the United States Senate election in Michigan?





|                           |      | Gender |                                | Educa                    | tion      | Age   |       |       |      |  |  |
|---------------------------|------|--------|--------------------------------|--------------------------|-----------|-------|-------|-------|------|--|--|
|                           | Man  | Woman  | Other / prefer not to identify | College degree or higher | All other | 18-29 | 30-44 | 45-64 | 65+  |  |  |
| Mike Rogers - Republican  | 46.4 | 49.9   | 47.3                           | 47.8                     | 48.7      | 47.6  | 50.8  | 47.1  | 48.3 |  |  |
| Elissa Slotkin - Democrat | 49.8 | 46.2   | 37.9                           | 49.9