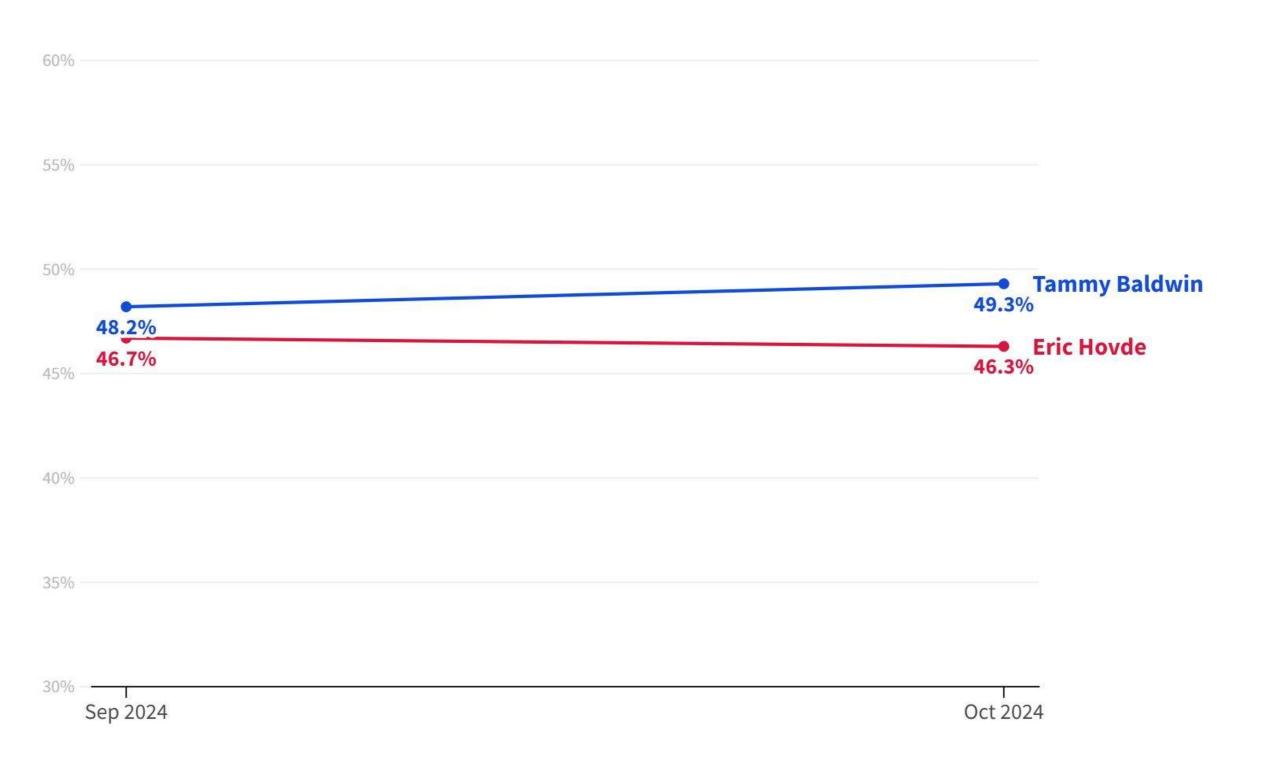

### Harris vs Trump in Swing States

In a head to head race between Harris and Trump, whom would you vote for?

ATLAS NATIONAL POLL 10/12/2024-10/17/2024