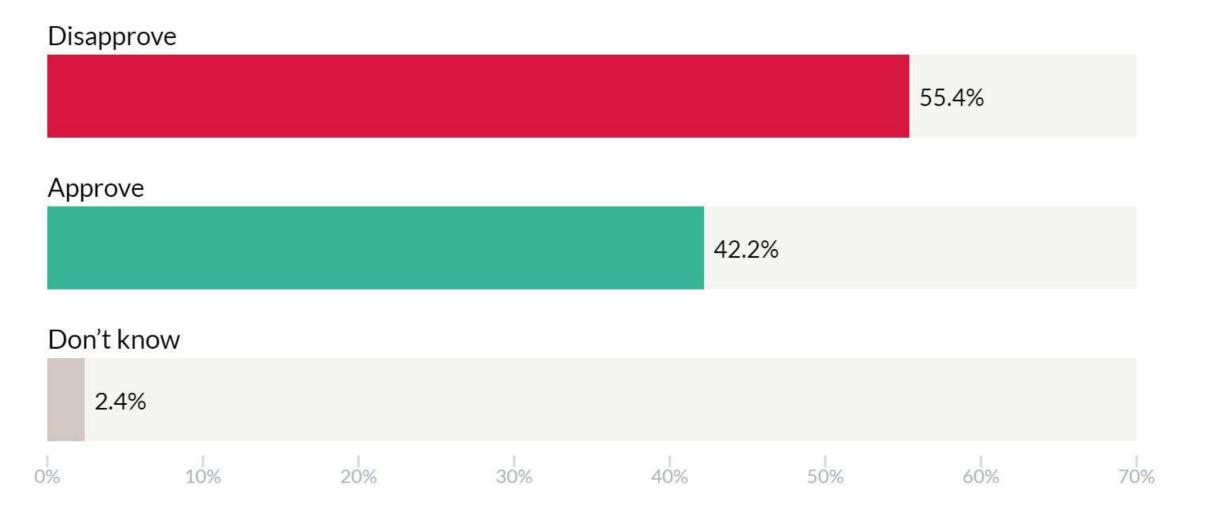

#### Do you approve or disapprove of Joe Biden's performance as president of the United States?

|            |      | Gender |                                | Educa                       | tion      | Age   |       |       |      |  |  |  |
|------------|------|--------|--------------------------------|-----------------------------|-----------|-------|-------|-------|------|--|--|--|
|            | Man  | Woman  | Other / prefer not to identify | College degree<br>or higher | All other | 18-29 | 30-44 | 45-64 | 65+  |  |  |  |
| Disapprove | 53.4 | 54.8   | 68.3                           | 51.1                        | 58.5      | 49.4  | 57.5  | 50    | 64.5 |  |  |  |
| Approve    | 43.5 | 41.9   | 31.7                           | 45.9                        | 38        | 48.9  | 35.9  | 47.3  | 34   |  |  |  |
| Don't know | 3.1  | 3.4    | 0                              | 3                           | 3.5       | 1.7   | 6.6   | 2.7   | 1.6  |  |  |  |