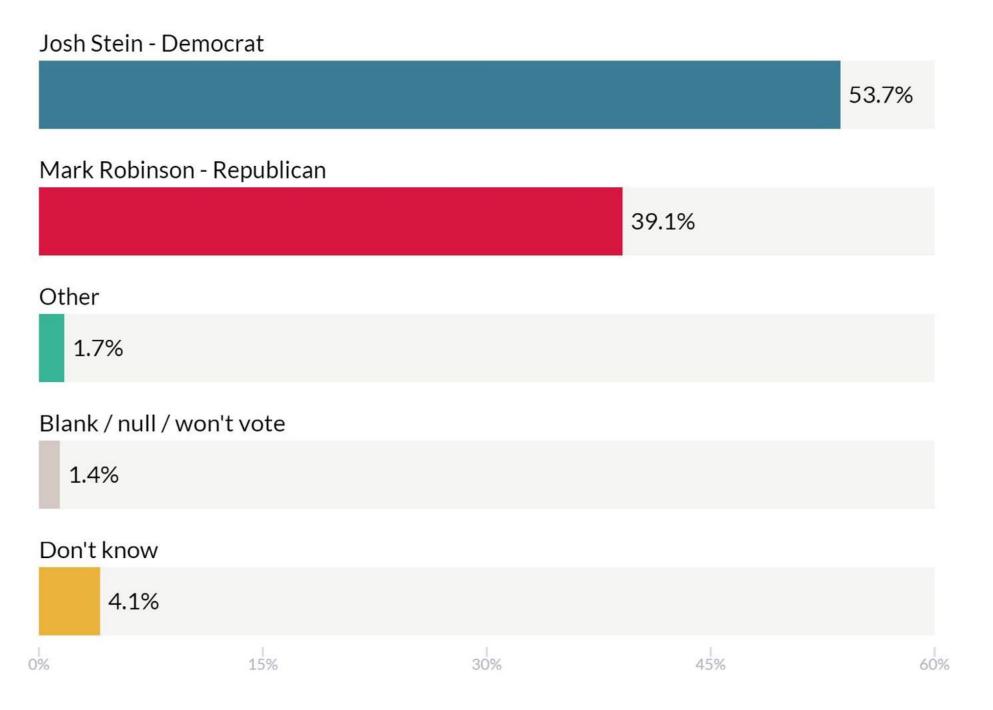

#### Whom will you vote for in the United States Senate election in Arizona?

#### **Senate Election** [Demographic crossings]

|                           |      | Gender |                                | Educa                    | tion      | Age   |       |       |      |  |
|---------------------------|------|--------|--------------------------------|--------------------------|-----------|-------|-------|-------|------|--|
|                           | Man  | Woman  | Other / prefer not to identify | College degree or higher | All other | 18-29 | 30-44 | 45-64 | 65+  |  |
| Ruben Gallego - Democrat  | 49.5 | 49.7   | 62.4                           | 53.9                     | 45.4      | 52.1  | 49.2  | 45.4  | 55.4 |  |
| Kari Lake - Republican    | 45.7 | 47     | 35.6                           | 41.5                     | 51.1      | 41.8  | 45.9  | 50.8  | 42   |  |
| Blank / Null / Won't vote | 1.9  | 0.5    | 2                              | 1.2                      | 1.1       | 3.7   | 1     | 1.2   | 0.2  |  |
| Other                     | 0.8  | 1      | 0                              | 0.5                      | 1.4       | 0     | 0.5   | 1.2   | 1.3  |  |
| Don't know                | 2.1  | 1.8    | 0                              | 2.8                      | 1         | 2.4   | 3.5   | 1.5   | 1.1  |  |