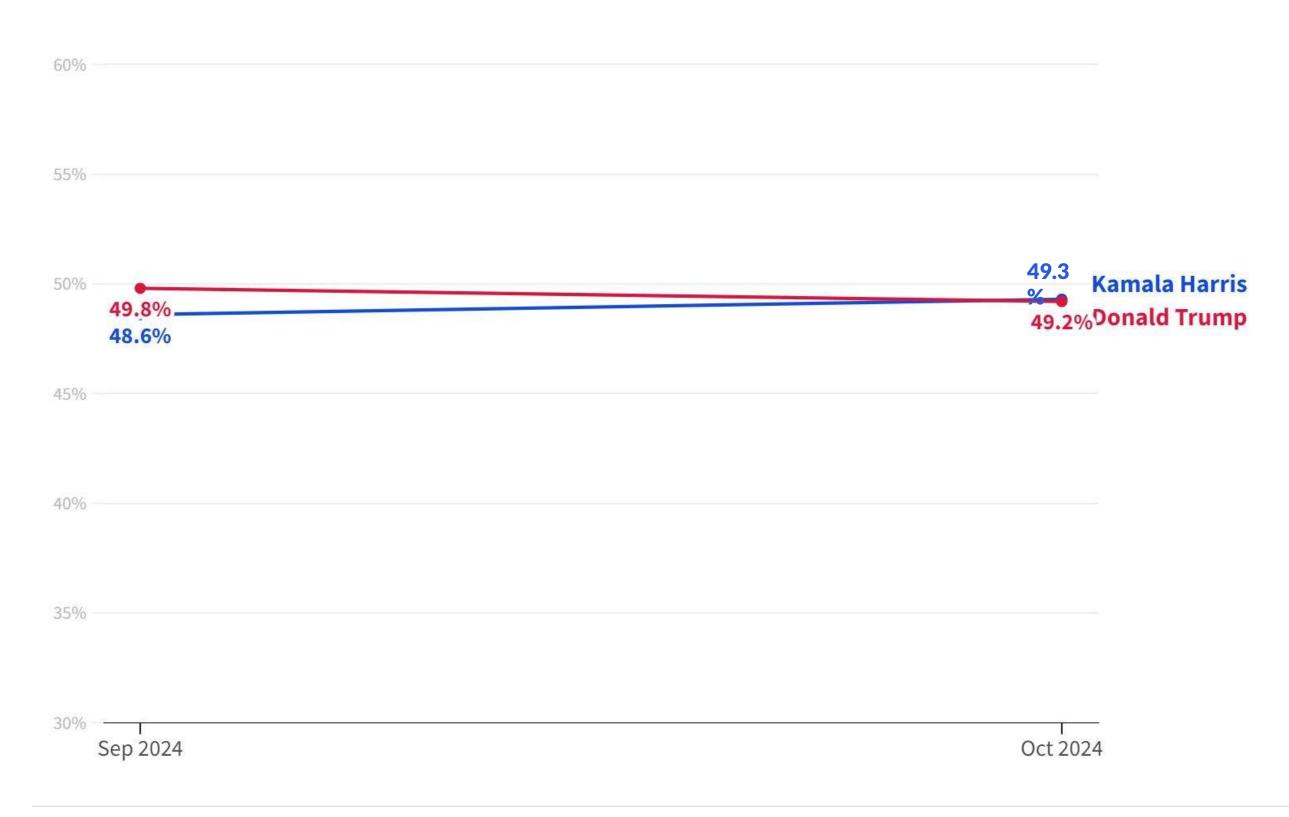

### Harris vs Trump in Swing States

In a head to head race between Harris and Trump, whom would you vote for?

ATLAS NATIONAL POLL 10/12/2024-10/17/2024

#### In a head to head race between Kamala Harris and Donald Trump, whom would you vote for?

#### In a head to head race between Kamala Harris and Donald Trump, whom would you vote for?

|                           |      | Gender |                                   | Educa                       | tion      |       | Age   |       |      |
|---------------------------|------|--------|-----------------------------------|-----------------------------|-----------|-------|-------|-------|------|
|                           | Man  | Woman  | Other / prefer<br>not to identify | College degree<br>or higher | All other | 18-29 | 30-44 | 45-64 | 65+  |
| Kamala Harris             | 48.5 | 49.7   | 62.4                              | 52.4                        | 46        | 51.9  | 45.9  | 45.3  | 56.4 |
| Donald Trump              | 50   | 48.8   | 37.6                              | 45.6                        | 53        | 47.4  | 50.6  | 53.1  | 43.5 |
| Undecided                 | 1    | 0.8    | 0                                 | 1.6                         | 0.1       | 0     | 3.5   | 0.2   | 0.1  |
| Blank / null / won't vote | 0.6  | 0.7    | 0                                 | 0.4                         | 0.8       | 0.7   | 0     | 1.4   | 0    |