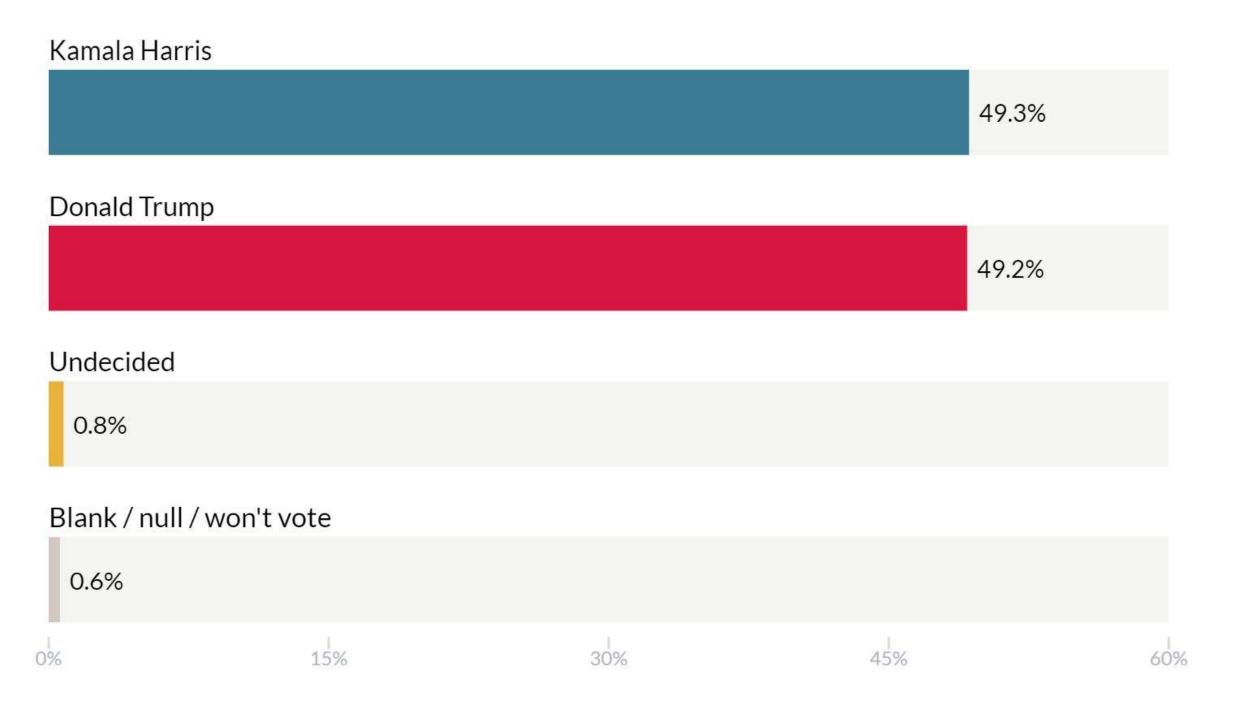

#### In a head to head race between Kamala Harris and Donald Trump, whom would you vote for?

#### In a head to head race between Kamala Harris and Donald Trump, whom would you vote for?

|                           |      | Gender |                                | Educat                      | tion      | Age   |       |       |      |  |  |
|---------------------------|------|--------|--------------------------------|-----------------------------|-----------|-------|-------|-------|------|--|--|
|                           | Man  | Woman  | Other / prefer not to identify | College degree<br>or higher | All other | 18-29 | 30-44 | 45-64 | 65+  |  |  |
| Donald Trump              | 48   | 51.7   | 65.8                           | 45.3                        | 56.5      | 44.2  | 50.6  | 47.2  | 61.2 |  |  |
| Kamala Harris             | 50.8 | 46.4   | 34.2                           | 52.6                        | 42.7      | 55.8  | 47.3  | 51.6  | 35.7 |  |  |
| Blank / null / won't vote | 0.9  | 1.1    | 0                              | 1.6                         | 0.2       | 0     | 0.6   | 0.8   | 2.9  |  |  |
| Undecided                 | 0.3  | 0.7    | 0                              | 0.5                         | 0.6       | 0     | 1.5   | 0.4   | 0.2  |  |  |