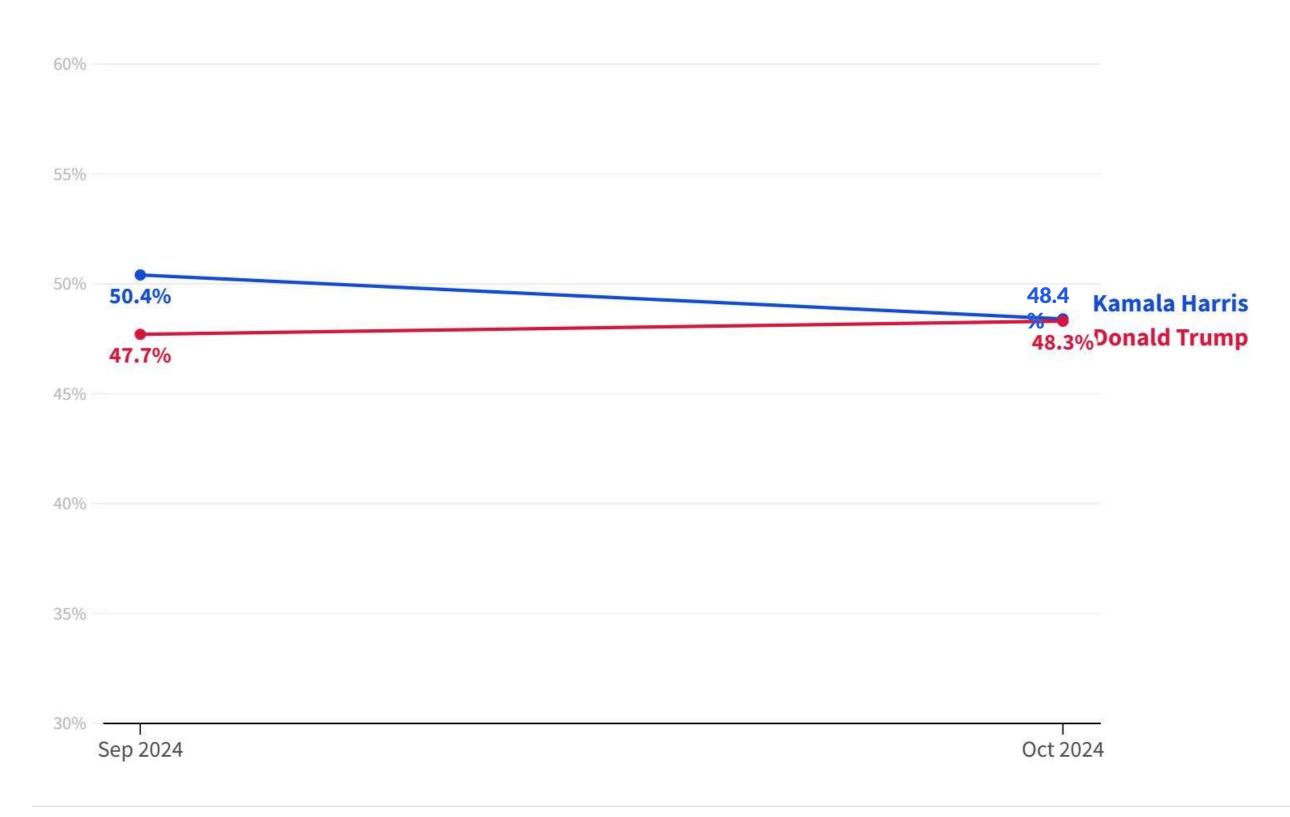

### Harris vs Trump in Swing States

In a head to head race between Harris and Trump, whom would you vote for?

ATLAS NATIONAL POLL 10/12/2024-10/17/2024

#### In a head to head race between Kamala Harris and Donald Trump, whom would you vote for?