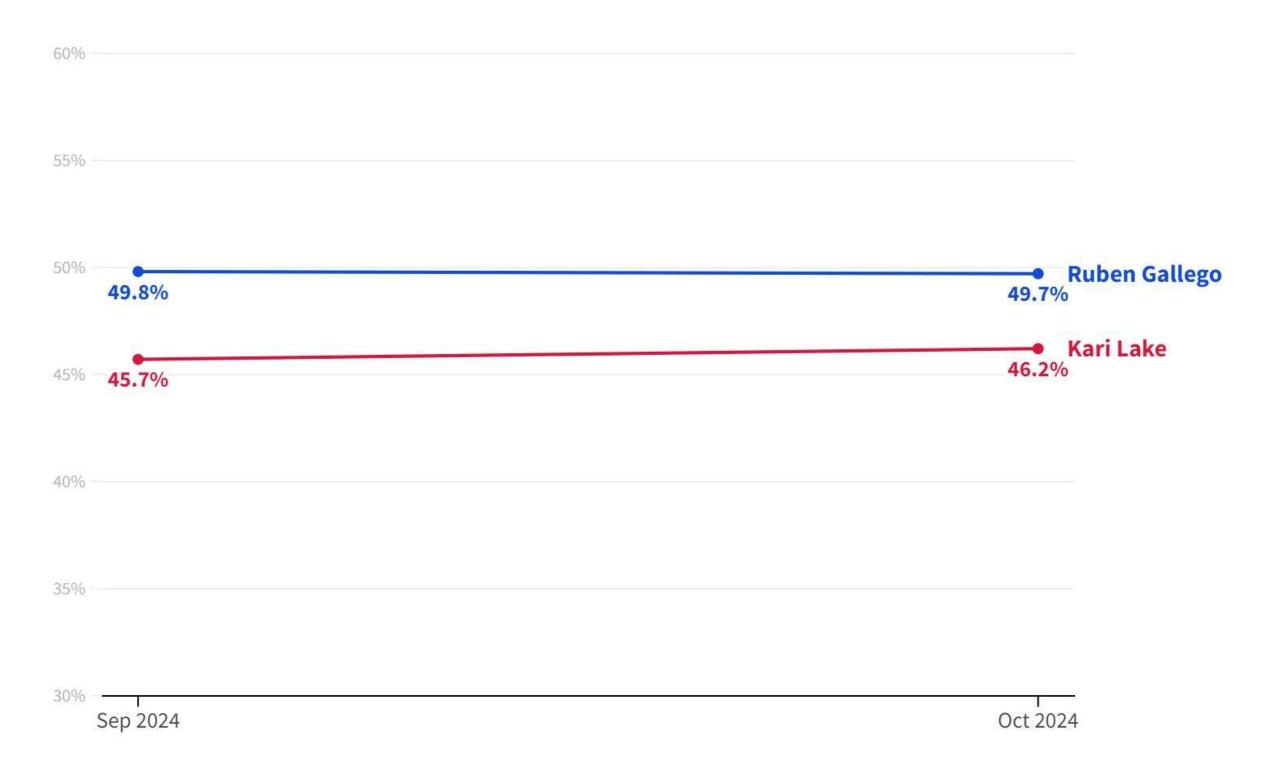

#### Whom will you vote for in the United States Senate election in Arizona?

#### **Senate Election** [Demographic crossings]

|                           |      | Gender |                                | Educa                    | tion      | Age   |       |       |      |  |
|---------------------------|------|--------|--------------------------------|--------------------------|-----------|-------|-------|-------|------|--|
|                           | Man  | Woman  | Other / prefer not to identify | College degree or higher | All other | 18-29 | 30-44 | 45-64 | 65+  |  |
| Ruben Gallego - Democrat  | 49.5 | 49.7   | 62.4                           | 53.9                     | 45.4      | 52.1  | 49.2  | 45.4  | 55.4 |  |
| Kari Lake - Republican    | 45.7 | 47     | 35.6                           | 41.5                     | 51.1      | 41.8  | 45.9  | 50.8  | 42   |  |
| Blank / Null / Won't vote | 1.9  | 0.5    | 2                              | 1.2                      | 1.1       | 3.7   | 1     | 1.2   | 0.2  |  |
| Other                     | 0.8  | 1      | 0                              | 0.5                      | 1.4       | 0     | 0.5   | 1.2   | 1.3  |  |
| Don't know                | 2.1  | 1.8    | 0                              | 2.8                      | 1         | 2.4   | 3.5   | 1.5   | 1.1  |  |