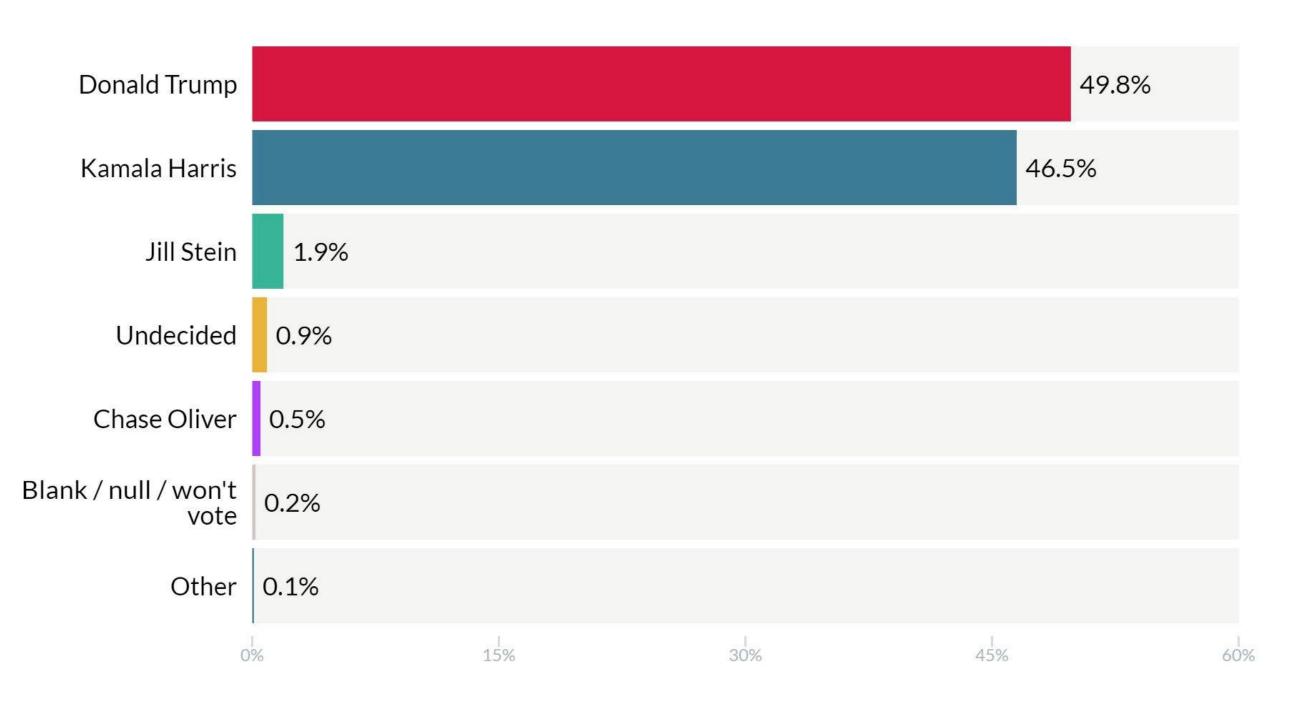

### Harris vs Trump in Swing States

In a head to head race between Harris and Trump, whom would you vote for?

ATLAS NATIONAL POLL 10/12/2024-10/17/2024

#### In a head to head race between Kamala Harris and Donald Trump, whom would you vote for?