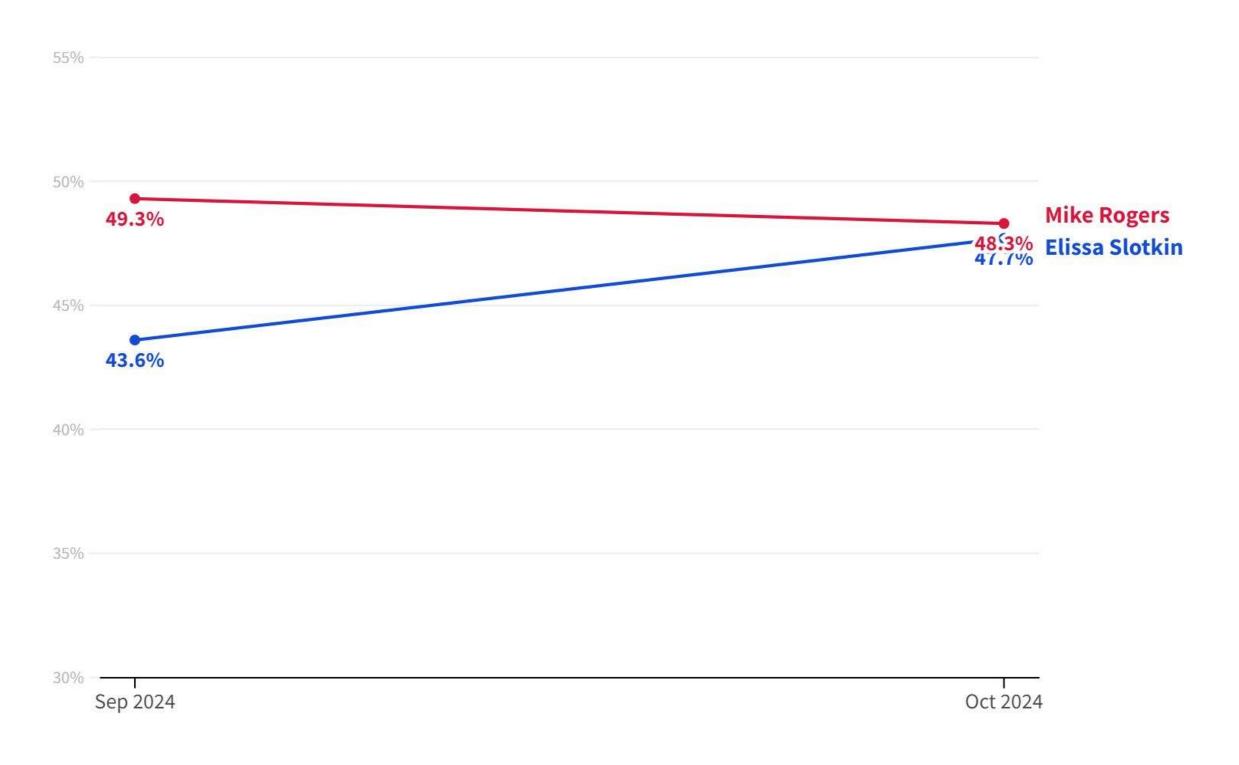

---|
|                           | Urban | Sub-urban     | Rural | Joe Biden | Donald Trump | Other, don't remember, didn't vote |
| Donald Trump              | 50.3  | 48.4          | 53.4  | 14.7      | 92.8         | 42.5                               |
| Kamala Harris             | 48.6  | 48.1          | 45    | 83.5      | 4.7          | 51.4                               |
| Blank / null / won't vote | 1.1   | 1.9           | 1     | 1.4       | 0.8          | 4.8                                |
| Undecided                 | 0     | 1.6           | 0.7   | 0.4       | 1.6          | 1.3                                |



#### Whom will you vote for in the United States Senate election in Michigan?





#### Whom will you vote for in the United States Senate election in Michigan?





|                           |      | Gender |                                | Educa                    | tion      | Age   |       |       |      |  |  |
|---------------------------|------|--------|--------------------------------|--------------------------|-----------|-------|-------|-------|------|--|--|
|                           | Man  | Woman  | Other / prefer not to identify | College degree or higher | All other | 18-29 | 30-44 | 45-64 | 65+  |  |  |
| Mike Rogers - Republican  | 46.4 | 49.9   | 47.3                           | 47.8                     | 48.7      | 47.6  | 50.8  | 47.1  | 48.3 |  |  |
| Elissa Slotkin - Democrat | 49.8 | 46.2   | 37.9                           | 49.9                     | 46.2      | 44.9  | 46.6  | 49.6  | 48.2 |  |  |
| Other