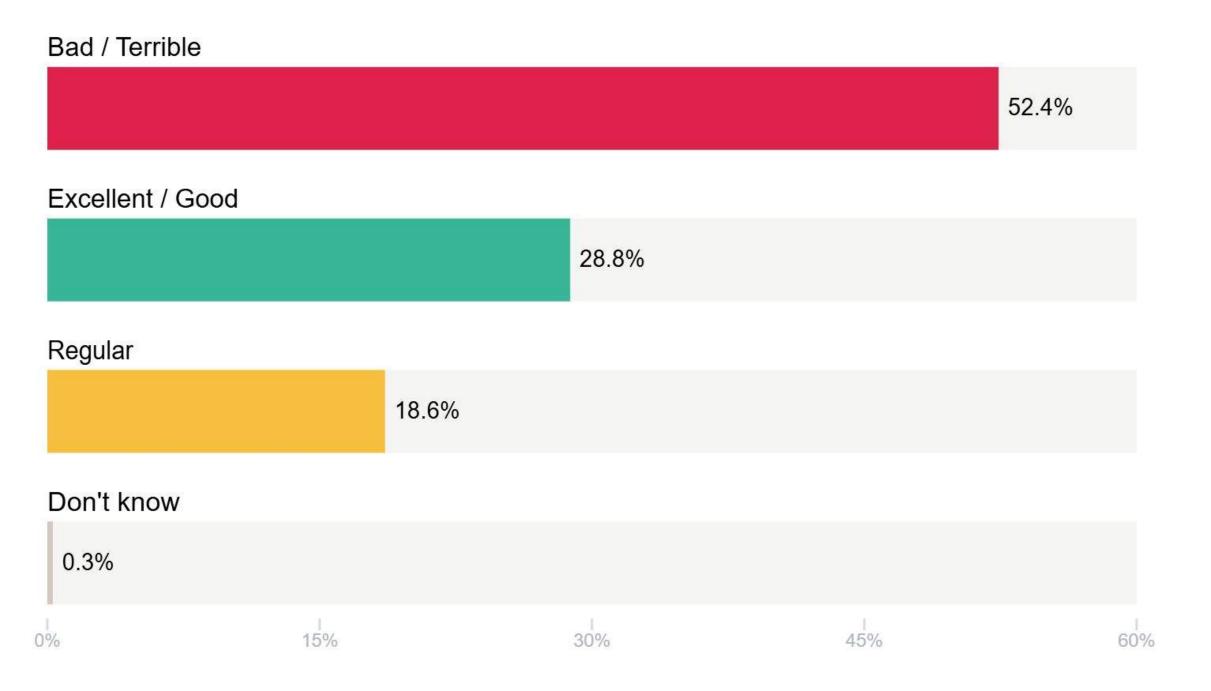

#### How do you evaluate Joe Biden's performance as President?

|                  |      | Gender |                                | Educat                      | tion      | Age   |       |       |      |  |  |
|------------------|------|--------|--------------------------------|-----------------------------|-----------|-------|-------|-------|------|--|--|
|                  | Man  |        | Other / prefer not to identify | College degree<br>or higher | All other | 18-29 | 30-44 | 45-64 | 65+  |  |  |
| Bad / Terrible   | 50.6 | 53.7   | 68.3                           | 48.6                        | 57.5      | 45.1  | 54.4  | 49    | 64.2 |  |  |
| Excellent / Good | 28.4 | 29.8   | 4.3                            | 33.7                        | 22.3      | 20.6  | 25.5  | 34.9  | 27   |  |  |
| Regular          | 20.8 | 16.2   | 27.4                           | 17.6                        | 19.8      | 34.2  | 19    | 16.2  | 8.7  |  |  |
| Don't know       | 0.2  | 0.3    | 0                              | 0.2                         | 0.4       | 0     | 1     | 0     | 0.1  |  |  |