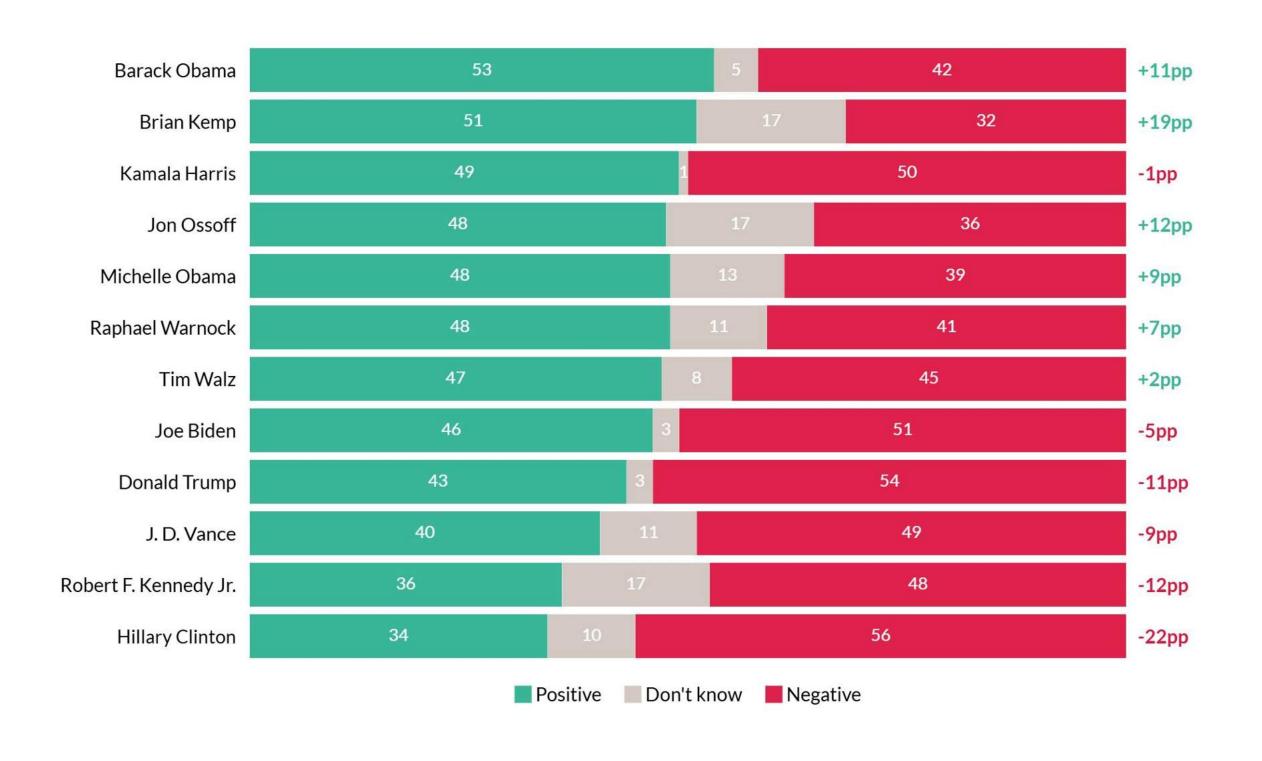

#### Do you have a positive or negative image of the following political figures?

|                       |          | Gender    |                                   | Educat                      | tion         |          | Age   |             |      |             | Family Income  |              |
|-----------------------|----------|-----------|-----------------------------------|-----------------------------|--------------|----------|-------|-------------|------|-------------|----------------|--------------|
|                       | Man      | Woman     | Other / prefer<br>not to identify | College degree<br>or higher | All other    | 18-29    | 30-44 | 45-64       | 65+  | Below \$50k | \$50k - \$100k | Above \$100k |
| Tim Walz              |          |           |                                   |                             |              |          |       |             |      |             |                |              |
| Positive              | 54.6     | 53.3      | 86.5                              | 57.9                        | 50.7         | 73.7     | 63.6  | 40.8        | 55.1 | 59          | 54.6           | 49.5         |
| Don't know            | 3.4      | 0.8       | 0                                 | 2.6                         | 1.4          | 0        | 1     | 4           | 0.9  | 0.8         | 1.6            | 3.4          |
| Negative              | 42       | 45.9      | 13.5                              | 39.5                        | 47.8         | 26.3     | 35.4  | 55.3        | 44   | 40.2        | 43.8           | 47.:         |
| Barack Obama          |          |           |                                   |                             |              |          |       |             |      |             |                |              |
| Positive              | 56       | 51.9      | 86.5                              | 57                          | 51.3         | 73.7     | 58.2  | 43.5        | 55.9 | 54.8        | 57             | 50.          |
| Don't know            | 1.9      | 2         | 0                                 | 3.7                         | 0.3          | 0        | 2.7   | 2.8         | 0.8  | 1.4         | 2.6            | 1.5          |
| Negative              | 42.2     | 46.1      | 13.5                              | 39.2                        | 48.4         | 26.3     | 39.1  | 53.7        | 43.3 | 43.9        | 40.4           | 47.:         |
| Kamala Harris         |          |           |                                   |                             |              |          |       |             |      |             |                |              |
| Positive              | 54.1     | 52        | 86.5                              | 57.9                        | 48.9         | 72       | 60.3  | 40.5        | 55.6 | 54.8        | 54.4           | 50.          |
| Don't know            | 0.7      | 1.8       | 0                                 | 0.7                         | 1.8          | 0        | 3.9   | 0.9         | 0    | 0           | 3.3            | 0.           |
| Negative              | 45.1     | 46.2      | 13.5                              | 41.3                        | 49.2         | 28       | 35.8  | 58.6        | 44.4 | 45.2        | 42.3           | 48.          |
| Michelle Obama        |          |           |                                   |                             |              |          |       |             |      |             |                |              |
| Positive              | 55.2     | 50.9      | 86.5                              | 55.4                        | 51           | 69.6     | 58.2  | 42.6        | 55.3 | 54.8        | 57.4           | 47.          |
| Don't know            | 5.9      | 3.5       | 0                                 | 7.3                         | 2            | 6.9      | 6.7   | 5.1         | 0.9  | 1.4         | 2.7            | 9.:          |
| Negative              | 38.9     | 45.7      | 13.5                              | 37.3                        | 46.9         | 23.5     | 35.1  | 52.4        | 43.8 | 43.9        | 39.9           | 43.          |
| Mark Kelly            |          |           |                                   |                             |              |          |       |             |      |             |                |              |
| Positive              | 51.9     | 51.1      | 86.5                              | 55.9                        | 48           | 73.7     | 55.5  | 39          | 55.7 | 52          | 53.7           | 49.          |
| Don't know            | 6.5      | 10.3      | 0                                 | 6.5                         | 10.2         | 0.8      | 7.4   | 12.8        | 6.9  | 10.9        | 7              | 7.           |
| Negative              | 41.6     | 38.6      | 13.5                              | 37.6                        | 41.9         | 25.5     | 37.1  | 48.2        | 37.3 | 37          | 39.3           | 42.          |
| Joe Biden             |          |           |                                   |                             |              |          |       |             |      |             |                |              |
| Positive              | 47.5     | 48.9      | 86.5                              | 52.4                        | 45           | 63.1     | 51.9  | 37.3        | 53.9 | 51.1        | 48.1           | 46.          |
| Don't know            | 4.4      | 1.9       | 0                                 | 3                           | 3            | 3.6      | 6.3   | 1.4         | 1.8  | 1           | 5              | 1            |
| Negative              | 48.1     | 49.3      | 13.5                              | 44.6                        | 52           | 33.3     | 41.8  | 61.2        | 44.3 | 48          | 46.9           | 50.:         |
| Katie Hobbs           |          |           |                                   |                             |              |          |       |             |      |             |                |              |
| Positive              | 47.4     | 44.8      | 86.5                              | 52                          | 41.1         | 60.6     | 45.7  | 37.6        | 51.8 | 49.6        | 48.2           | 41.          |
| Don't know            | 9.4      | 12.9      | 0                                 | 8.2                         | 13.9         | 10.5     | 12.1  | 10.4        | 11.5 | 13.4        | 10.3           | 1            |
| Negative              | 43.2     | 42.4      | 13.5                              | 39.8                        | 45           | 28.9     | 42.2  | 52          | 36.8 | 37          | 41.5           | 48.          |
| Donald Trump          |          |           |                                   |                             |              |          |       |             |      |             |                |              |
| Positive              | 43.3     | 42.2      | 13.5                              | 36.4                        | 47.9         | 27.4     | 30.4  | 55.4        | 42.7 | 39.9        | 41             | 4            |
| Don't know            | 0        | 0.4       | 0                                 | 0.2                         | 0.1          | 0        | 0     | 0.2         | 0.4  | 0           | 0              | 0.0          |
| Negative              | 56.7     | 57.4      | 86.5                              | 63.3                        | 52           | 72.6     | 69.6  | 44.4        | 56.9 | 60.1        | 59             | 53.          |
| J. D. Vance           |          |           |                                   |                             |              |          |       | 1////       |      |             |                |              |
| Positive              | 37.5     | 44.1      | 13.5                              | 36.9                        | 44.5         | 18.3     | 36.4  | 50.7        | 41.5 | 37.6        | 41.3           | 43.          |
| Don't know            | 3.9      | 0.9       | 0                                 | 2.3                         | 2.1          | 0        | 0     | 4.6         | 1.9  | 2.2         | 2.4            | 1            |
| Negative              | 58.7     | 55        | 86.5                              | 60.8                        | 53.4         | 81.7     | 63.6  | 44.7        | 56.6 | 60.1        | 56.2           | 54.          |
| Robert F. Kennedy Jr. |          |           |                                   | 1.50500                     |              |          |       | 5.400       |      |             |                |              |
| Positive              | 38.1     | 41.9      | 13.5                              | 36.5                        | 43.2         | 31.4     | 32    | 47.6        | 40.6 | 39.8        | 42.8           | 3            |
| Don't know            | 7.3      |           | 0                                 |                             |              | 1.9      |       | 8.9         | 12.9 |             |                |              |
| Negative              | 54.6     | 46.1      |                                   |                             | 44.3         | 66.7     | 56.8  | 43.5        | 46.6 | 49.4        |                | 52.          |
| Hillary Clinton       | 5500000  | 500000000 |                                   |                             | -03700000000 | 1,555,80 |       | 21 20000000 |      |             | 200,023        | ALL THOUSE   |
| Positive              | 34.2     | 41.9      | 10.8                              | 40.2                        | 36.4         | 18.6     | 39.8  | 37.9        | 44.7 | 44.2        | 33.1           | 37.          |
| Don't know            | 3.2      | 4.8       | 36.1                              |                             | 3            |          | 6.3   | 1.4         | 3.1  | 3.8         |                |              |
| Negative              | 62.6     | 53.3      | 53.1                              |                             | 60.6         | 69.1     | 53.9  | 60.7        | 52.2 | 51.9        |                | 57.          |
| Kyrsten Sinema        | (100000) |           | 5.51.5                            | 0,500                       | ುಪ್ರವಾಣೆ 🎚   | = 50.50  |       |             |      |             | 19:            |              |
| Positive              | 20.2     | 23.4      | 0                                 | 21.3                        | 22.1         | 18.7     | 18.4  | 20          | 27.9 | 25.4        | 26.1           | 1            |
| Don't know            | 21.9     | 29.7      |                                   |                             | 32.3         |          | 29.5  | 25.4        | 27.2 |             |                | 33.          |
| Negative              | 57.9     | 47        |                                   |                             | 45.6         | 64.5     | 52.2  | 54.6        | 44.9 | 49.9        |                | 52.          |

#### Do you have a positive or negative image of the following political figures?

|                       |          | Gender     |                                   | Educat                      | ion      |       | Age    |        |      |             | Family Income  |              |
|-----------------------|----------|------------|-----------------------------------|-----------------------------|----------|-------|--------|--------|------|-------------|----------------|--------------|
|                       | Man      | Woman      | Other / prefer<br>not to identify | College degree<br>or higher | Allother | 18-29 | 30-44  | 45-64  | 65+  | Below \$50k | \$50k - \$100k | Above \$100k |
| Barack Obama          |          |            |                                   |                             |          |       |        |        |      |             |                |              |
| Positive              | 52.2     | 54.7       | 48                                | 55.1                        | 51.2     | 67.7  | 39.6   | 56.1   | 45.4 | 56.1        | 53.7           | 50.          |
| Don't know            | 4.2      | 5.5        | 10.7                              | 5.4                         | 4.5      | 2.4   | 8 [    | 5.7    | 2.9  | 4.9         | 4.2            | 6.           |
| Negative              | 43.6     | 39.8       | 41.3                              | 39.6                        | 44.3     | 29.9  | 52.4   | 38.2   | 51.7 | 39          | 42.1           | 43.          |
| Brian Kemp            |          |            |                                   |                             |          |       |        |        |      |             |                |              |
| Positive              | 58       | 45.3       | 51.3                              | 52.7                        | 48.7     | 52.2  | 52.8   | 47.4   | 57.8 | 41.3        | 57.9           | 53.          |
| Don't know            | 17.8     | 15.9       | 48.7                              | 15.4                        | 19.9     | 9.7   | 18.2   | 21.3   | 13.3 | 20.7        | 16.7           | 14.          |
| Negative              | 24.2     | 38.8       | 0                                 | 31.8                        | 31.4     | 38    | 29     | 31.2   | 28.9 | 38.1        | 25.4           | 32.          |
| Kamala Harris         |          |            |                                   |                             |          |       |        |        |      |             |                |              |
| Positive              | 45.7     | 51         | 48                                | 50.6                        | 45.6     | 60.2  | 34.5   | 53     | 38.6 | 53.5        | 44.7           | 48.          |
| Don't know            | 1.2      | 1          | 0                                 | 1                           | 1.2      | 0     | 3.8    | 0.7    | 0.4  | 0.6         | 0.3            | 2.           |
| Negative              | 53.1     | 48         | 52                                | 48.4                        | 53.2     | 39.8  | 61.7   | 46.3   | 61   | 46          | 55.1           | 49.          |
| Raphael Warnock       |          |            |                                   |                             |          |       |        |        |      |             |                |              |
| Positive              | 44.5     | 51.9       | 48                                | 49.5                        | 47       | 56.6  | 34.7   | 53.7   | 40   | 53.4        | 46             | 46.          |
| Don't know            | 9.3      | 12.6       | 0                                 | 12                          | 9.4      | 10.5  | 20.7   | 7.9    | 9.3  | 6.1         | 9.7            | 16.          |
| Negative              | 46.2     | 35.5       | 52                                | 38.5                        | 43.6     | 32.9  | 44.6   | 38.4   | 50.7 | 40.6        | 44.2           | 36.          |
| Michelle Obama        |          |            |                                   |                             |          |       |        |        |      |             |                |              |
| Positive              | 45.8     | 50.2       | 48                                | 50.6                        | 44.7     | 58.8  | 34.9   | 52.5   | 39.1 | 51          | 47.2           | 46.          |
| Don't know            | 11.7     | 14.7       | 6.1                               | 12.8                        | 13.8     | 12.8  | 22.1   | 10.7   | 11.1 | 14          | 12             | 13.          |
| Negative              | 42.4     | 35.1       | 45.9                              |                             | 41.4     | 28.4  | 43     | 36.8   | 49.8 | 35          | 40.8           | 39.          |
| Jon Ossoff            |          |            |                                   |                             |          |       |        |        |      |             |                |              |
| Positive              | 44.4     | 50.8       | 48                                | 48.1                        | 47.5     | 48.6  | 32.5   | 55     | 43.5 | 48.4        | 50.7           | 44.          |
| Don't know            | 15.8     | 17.8       | 0                                 |                             | 13.9     | 22    | 30.7   | 12     | 8.3  | 18.6        |                | 20.          |
| Negative              | 39.8     | 31.4       | 52                                |                             | 38.6     | 29.4  | 36.7   | 33     | 48.2 | 33.1        | 38.1           | 3            |
| Tim Walz              |          | 0.00000000 |                                   | 70000                       |          |       |        |        |      | 200000      | 907-27-000     |              |
| Positive              | 46.4     | 48.1       | 0                                 | 49.7                        | 42       | 62.8  | 37.4   | 50.3   | 28.5 | 49.5        | 44.5           | 4            |
| Don't know            | 6.6      | 8.3        | 54.1                              | 2,355                       | 7        | 4.3   | 14.4   | 9.4    | 3    | 3.3         | 1,000          | 7.           |
| Negative              | 46.9     | 43.7       | 45.9                              |                             | 51       | 32.9  | 48.2   | 40.3   | 68.5 | 47.2        | 42             | 46.          |
| Joe Biden             | 1,5507.0 | 1.7330///  | 1,541,6                           |                             |          |       |        | 270.5: |      | 1.0.000     |                | 1,743        |
| Positive              | 40.5     | 50.1       | 48                                | 47                          | 43.8     | 51.2  | 32.1   | 51.7   | 37.7 | 52.2        | 43.7           | 41.          |
| Don't know            | 3.8      | 2.8        | 0                                 | 100,000                     | 2.9      | 4.8   | 8      | 1.4    | 1.2  | 0.5         | 1              |              |
| Negative              | 55.7     | 47.2       | 52                                |                             | 53.3     | 44    | 59.9   | 46.9   | 61.1 | 47.3        | 55.3           | 50.          |
| Donald Trump          |          |            | -                                 |                             |          |       |        |        |      |             |                |              |
| Positive              | 44.4     | 41.9       | 34.2                              | 38.9                        | 48.4     | 34.8  | 45.2   | 41.5   | 52   | 40          | 46.7           | 41.          |
| Don't know            | 2.8      | 3.3        | 0                                 |                             | 2.1      | 0     | 11,7   | 1.4    | 1.8  | 0.9         | 2.1            | 6.           |
| Negative              | 52.8     | 54.8       | 65.8                              |                             | 49.4     | 65.2  | 43.1   | 57.1   | 46.1 | 59.2        | 51.3           | 52.          |
| J. D. Vance           | -        |            | 1.3000                            |                             |          |       | (1000) |        |      |             |                |              |
| Positive              | 42.6     | 38.3       | 34.2                              | 37.8                        | 43.4     | 35.3  | 40.1   | 38     | 50.9 | 41.2        | 42.4           | 36.          |
| Don't know            | 12.8     | 9.2        | 0                                 |                             | 11.1     | 15    | 20.4   | 7.6    | 4.1  | 3.5         | 2.50(404)      | 0.000000     |
| Negative              | 44.6     | 52.5       | 65.8                              |                             | 45.5     | 49.7  | 39.5   | 54.4   | 45   | 55.3        | 45.2           | 47.          |
| Robert F. Kennedy Jr. | ,        | OLIO       | 0010                              | 0.110                       | 1010     |       | 07.0   | 0,11   | ,,,  | 30.0        | 1012           |              |
| Positive              | 33.4     | 37.4       | 29.3                              | 31.3                        | 41.4     | 28.1  | 38.7   | 34.2   | 42.8 | 32.2        | 37             | 36.          |
| Don't know            | 19.5     | 14.6       |                                   |                             | 15.7     |       | 17.6   |        | 16.9 |             |                |              |
| Negative              | 47.1     | 48         | 67.5                              |                             | 42.9     | 52.3  | 43.8   | 50.8   | 40.3 | 50.4        | 45.4           | 48.          |
| Hillary Clinton       | 77.1     |            | 57.5                              | 31.3                        | 772.7    | 52.0  | 70.0   | 30.0   | 40.0 | 50.4        | 73.4           |              |
| Positive              | 28.6     | 40         | 0                                 | 36.8                        | 30.6     | 30.8  | 19.4   | 41.2   | 34.3 | 39.1        | 33.4           | 30.          |
| Don't know            |          | 8.2        | 48                                |                             | 7.4      |       | 12.6   | 7.6    | 5.1  |             |                |              |
| Negative              | 60.4     | 51.8       |                                   |                             | 62.1     | 50.6  | 68     | 51.2   | 60.6 | 50.3        |                | 54.          |