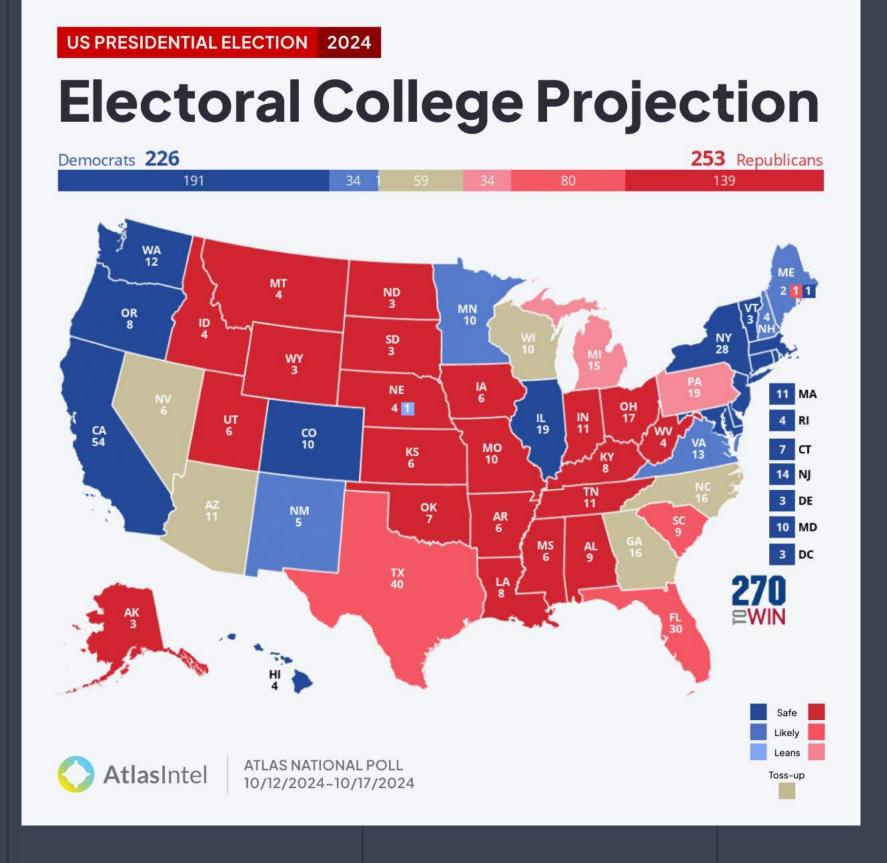

# Overview

US Presidential Election 2024 in Key Swing States

US PRESIDENTIAL ELECTION 2024