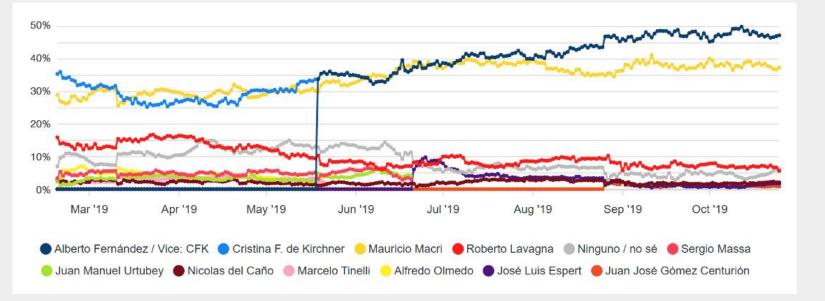

## #EleccionesArgentina 🎬

Las encuestas y las elecciones 2019: sólo una consultora brasileña se acercó en el resultado

Translate Tweet

#### 2019 Argentina Presidential Election Polls

AtlasIntel Rául Aragon & Associados CIGP TresPuntoCero Tendencias Federico Gonzales & Assoc. Oh Panel Dicen Rouvier & Asociados

Pollster average error

Gustavo Cordoba Marketing & Estadistica CEOP Opinaia Synopsis CB Proyección Clivajes Management & Fit Reale Dallatore Giacobe & Associados Real Time Data CIGP