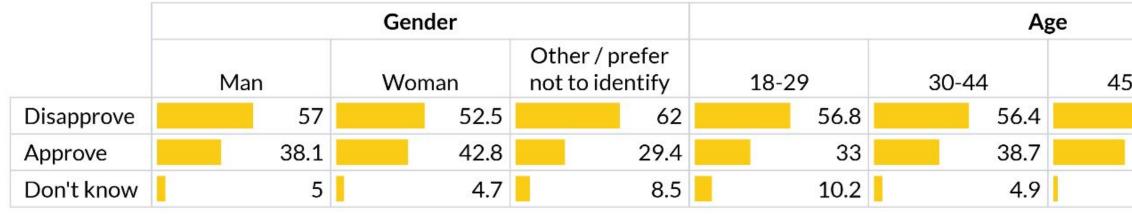

# How do you evaluate Joe Biden's performance as President?

|                  |      | Gender |                                   |       | Ag    | ge    |      | Educa                       | tion      |
|------------------|------|--------|-----------------------------------|-------|-------|-------|------|-----------------------------|-----------|
|                  | Man  | Woman  | Other / prefer<br>not to identify | 18-29 | 30-44 | 45-64 | 65+  | College degree<br>or higher | All other |
| Bad / Terrible   | 53.6 | 48.6   | 55.6                              | 48.6  | 51.9  | 51.8  | 50.6 | 41.9                        | 57.9      |
| Excellent / Good | 23.9 | 27.1   | 18.8                              | 14.4  | 20.6  | 27.6  | 34.5 | 31.3                        | 21.1      |
| Regular          | 21.6 | 23.1   | 22.3                              | 34.8  | 26.7  | 20.5  | 12.9 | 26                          | 19.6      |
| Don't know       | 0.9  | 1.2    | 3.3                               | 2.2   | 0.8   | 0.2   | 2    | 0.7                         | 1.4       |

|                  |             | Income         |              |       | Location  |       |          | Partisanship |             |
|------------------|-------------|----------------|--------------|-------|-----------|-------|----------|--------------|-------------|
|                  | Below \$50k | \$50k - \$100k | Above \$100k | Urban | Sub-urban | Rural | Democrat | Republican   | Independent |
| Bad / Terrible   | 50.2        | 53.7           | 48.1         | 43.8  | 49.5      | 63.3  | 6.7      | 91           | 52.3        |
| Excellent / Good | 26.8        | 22.5           | 28.3         | 29.8  | 26.5      | 18.1  | 55.6     | 3.4          | 19          |
| Regular          | 21.9        | 22.9           | 22.2         | 24.6  | 23.4      | 17.7  | 36.4     | 5.1          | 27.2        |
| Don't know       | 1.1         | 0.9            | 1.4          | 1.8   | 0.7       | 0.9   | 1.3      | 0.4          | 1.5         |

|                  |       |       | Race     |       |       | 202       | 20 Vote for Preside | ent                                      |
|------------------|-------|-------|----------|-------|-------|-----------|---------------------|------------------------------------------|
|                  | Asian | Black | Hispanic | White | Other | Joe Biden | Donald Trump        | Other, don't<br>remember,<br>didn't vote |
| Bad / Terrible   | 52    | 25.5  | 39.7     | 56.1  | 57.5  | 9.2       | 95.9                | 56.1                                     |
| Excellent / Good | 18.8  | 35    | 34.9     | 23.3  | 17.4  | 50.5      | 1.1                 | 12.5                                     |
| Regular          | 29.2  | 37.8  | 23.9     | 19.6  | 24.1  | 38.7      | 2.4                 | 30.5                                     |
| Don't know       | 0     | 1.7   | 1.5      | 1     | 0.9   | 1.6       | 0.6                 | 0.8                                      |