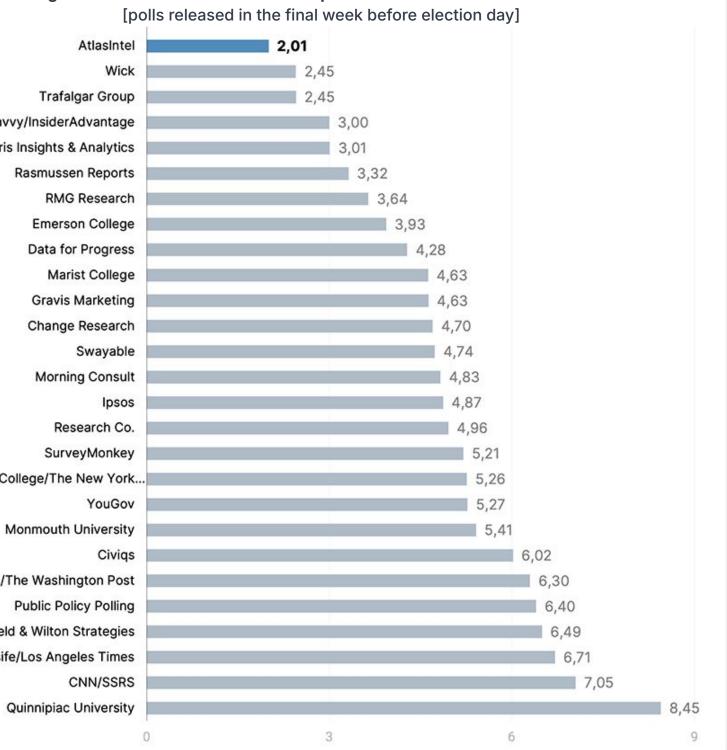

#### AtlasIntel was 2020's most accurate pollster

Average error of polls in final 21 days before the 2020 general election, for pollsters that conducted at least 10 polls

| POLLSTER                       | NO. POLLS | RACES<br>CALLED<br>CORRECTLY | STATISTICAL<br>BIAS | AVG. ERROR |
|--------------------------------|-----------|------------------------------|---------------------|------------|
| Swayable                       | 68        | 93%                          | +5.1                | +5.8       |
| SurveyMonkey                   | 58        | 97                           | +3.8                | +4.7       |
| Morning Consult                | 54        | 80                           | +4.6                | +4.8       |
| Change Research                | 44        | 69                           | +5.7                | +6.1       |
| Data for Progress              | 42        | 75                           | +5.0                | +5.0       |
| YouGov                         | 37        | 82                           | +5.3                | +5.3       |
| Emerson College                | 36        | 58                           | +3.0                | +4.1       |
| lpsos                          | 32        | 73                           | +4.6                | +4.6       |
| Public Policy Polling          | 31        | 63                           | +7.2                | +7.2       |
| Trafalgar Group                | 28        | 50                           | -2.1                | +2.6       |
| Siena College/NYT Upshot       | 25        | 76                           | +5.5                | +5.5       |
| RMG Research                   | 25        | 80                           | +6.0                | +6.0       |
| Civiqs                         | 22        | 73                           | +5.3                | +5.6       |
| Gravis Marketing               | 21        | 90                           | +4.8                | +4.8       |
| SurveyUSA                      | 17        | 79                           | +2.4                | +4.6       |
| Rasmussen Reports/POR          | 17        | 68                           | +1.0                | +2.8       |
| Opinion Savvy/InsiderAdvantage | 15        | 47                           | +0.8                | +3.5       |
| Research Co.                   | 14        | 96                           | +5.2                | +5.2       |
| AtlasIntel                     | 14        | 71                           | +1.0                | +2.2       |
| Harris Insights & Analytics    | 13        | 81                           | +3.2                | +3.3       |
| SSRS                           | 12        | 75                           | +7.1                | +7.1       |