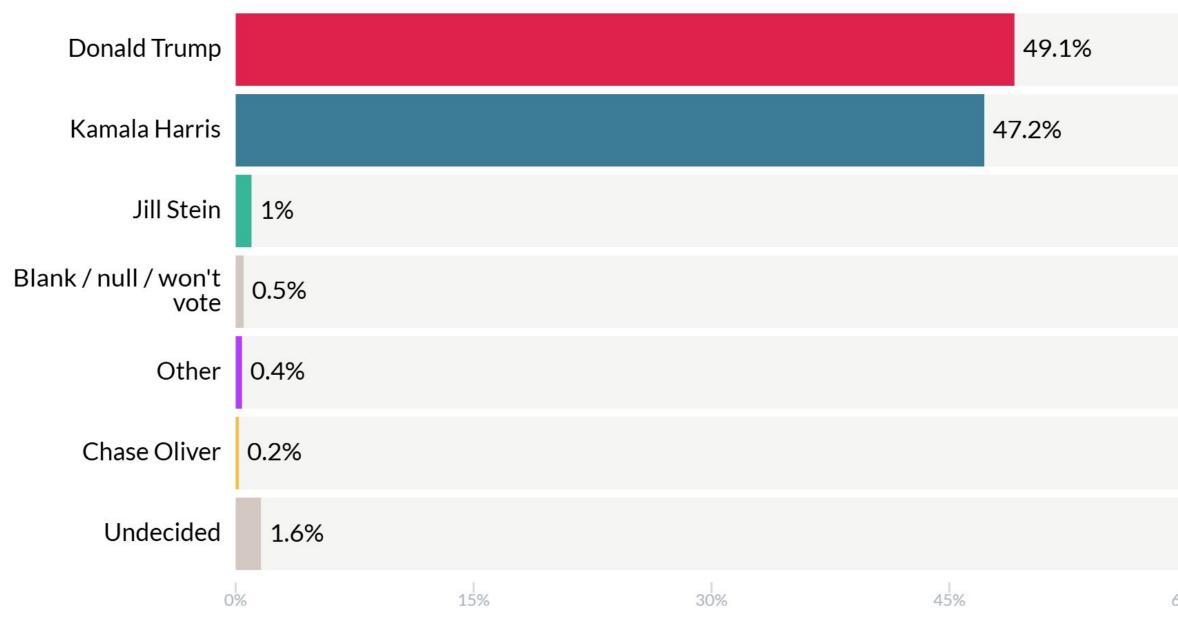

# 2.1. Presidential Election Scenario

Provided that these were the candidates, who would you vote for in the upcoming presidential election?

# **Presidential Election: Full scenario** [Demographic crossings]

|                           |      | Gender |                                   |       | Age   | 9     |      | Educa                       | tion      |
|---------------------------|------|--------|-----------------------------------|-------|-------|-------|------|-----------------------------|-----------|
|                           | Man  | Woman  | Other / prefer<br>not to identify | 18-29 | 30-44 | 45-64 | 65+  | College degree<br>or higher | All other |
| Donald Trump              | 51.1 | 47.4   | 44.1                              | 44.6  | 48.5  | 50.5  | 50.7 | 39.3                        | 56.6      |
| Kamala Harris             | 45.4 | 49     | 37.4                              | 48.3  | 45    | 47.2  | 48.6 | 55.7                        | 40.8      |
| Jill Stein                | 0.8  | 1      | 5                                 | 2     | 1.8   | 0.6   | 0    | 1.5                         | 0.6       |
| Blank / null / won't vote | 0.4  | 0.5    | 4                                 | 0.3   | 1.3   | 0.5   | 0    | 0.9                         | 0.2       |
| Other                     | 0.6  | 0.2    | 0.6                               | 0.3   | 0.5   | 0.6   | 0    | 0.5                         | 0.3       |
| Chase Oliver              | 0.3  | 0.1    | 0.4                               | 0     | 0.6   | 0.2   | 0    | 0.1                         | 0.3       |
| Don't know                | 1.3  | 1.7    | 8.6                               | 4.5   | 2.4   | 0.3   | 0.7  | 2                           | 1.3       |

|                           |             | Income         |              |       | Location  |       |                    | Partisanship       |             |
|---------------------------|-------------|----------------|--------------|-------|-----------|-------|--------------------|--------------------|-------------|
|                           | Below \$50k | \$50k - \$100k | Above \$100k | Urban | Sub-urban | Rural | Democrat           | Republican         | Independent |
| Donald Trump              | 47.4        | 52.9           | 45.7         | 41.6  | 47.8      | 61.2  | 4.7                | <mark>91.</mark> 1 | 48.4        |
| Kamala Harris             | 48          | 44.1           | 50.8         | 51.9  | 49.4      | 37    | 93. <mark>1</mark> | 8                  | 43.6        |
| Jill Stein                | 1.1         | 0.8            | 1            | 2.2   | 0.6       | 0.2   | 1.1                | 0                  | 1.9         |
| Blank / null / won't vote | 0           | 0.4            | 1.3          | 1.3   | 0.2       | 0.2   | 0.7                | 0.1                | 0.7         |
| Other                     | 0.4         | 0.5            | 0.2          | 0.8   | 0.2       | 0.3   | 0.5                | 0                  | 0.7         |
| Chase Oliver              | 0.2         | 0.3            | 0            | 0.2   | 0.1       | 0.4   | 0                  | 0                  | 0.7         |
| Don't know                | 2.9         | 0.9            | 1            | 2     | 1.7       | 0.8   | 0                  | 0.9                | 4           |

|                           |       |       | Race     |       |       | 202                | 20 Vote for Preside | nt                                       |
|---------------------------|-------|-------|----------|-------|-------|--------------------|---------------------|------------------------------------------|
|                           | Asian | Black | Hispanic | White | Other | Joe Biden          | Donald Trump        | Other, don't<br>remember,<br>didn't vote |
| Donald Trump              | 43.8  | 24.1  | 40.4     | 54.4  | 47.6  | 7                  | 96.1                | 47.2                                     |
| Kamala Harris             | 50    | 66.2  | 57.4     | 42.9  | 44.3  | <mark>89</mark> .1 | 2.7                 | 40.4                                     |
| Jill Stein                | 4.8   | 0.5   | 1        | 0.9   | 0.7   | 1.6                | 0                   | 2.1                                      |
| Blank / null / won't vote | 0     | 2.5   | 0        | 0.4   | 0     | 0.7                | 0                   | 1.9                                      |
| Other                     | 0     | 0.7   | 0.1      | 0.2   | 3.5   | 0.5                | 0.3                 | 0.1                                      |
| Chase Oliver              | 0     | 0.3   | 0        | 0.2   | 0.1   | 0                  | 0                   | 1.9                                      |
| Don't know                | 1.4   | 5.7   | 1.1      | 1     | 3.6   | 1.1                | 0.9                 | 6.3                                      |