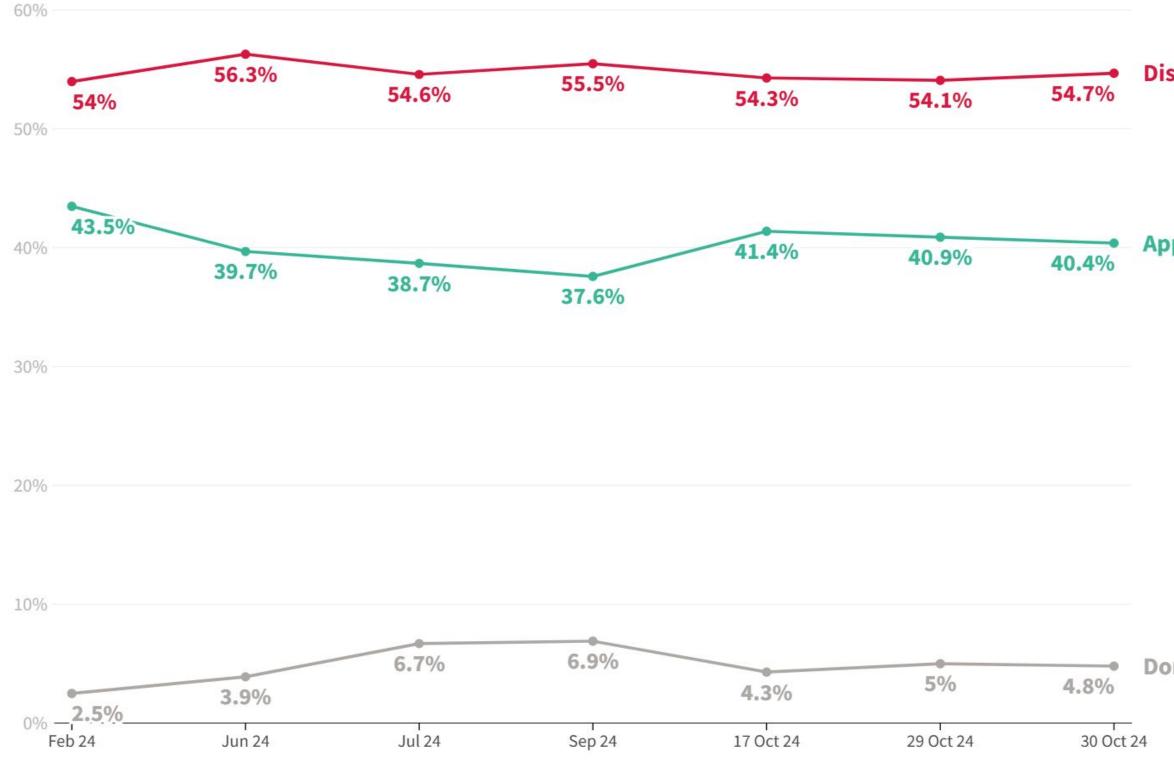

# Do you approve or disapprove of Joe Biden's performance as president of the United States?

# Disapprove

|            |     |     |       | 54.7% |
|------------|-----|-----|-------|-------|
| Approve    |     |     |       |       |
|            |     |     | 40.4% |       |
| Don't know |     |     |       |       |
| 4.8%       | 6   |     |       |       |
| <br>)%     | 15% | 30% | 45%   | 60    |

# Do you approve or disapprove of Joe Biden's performance as president of the United States?

Atlas National Poll - United States Presidential Election 2024

Disapprove

Approve

Don't know

|            |       |       | Inco       | ne    |          |      |            |      | Locat | ion  |       |      | Partisanship |                    |         |       |
|------------|-------|-------|------------|-------|----------|------|------------|------|-------|------|-------|------|--------------|--------------------|---------|-------|
|            | Below | \$50k | \$50k - \$ | 5100k | Above \$ | 100k | Urban Sub- |      | Sub-u | rban | Rural |      | Democrat     | Republican         | Indepen | ndent |
| Disapprove |       | 54.4  |            | 57.3  |          | 51.4 |            | 49.1 |       | 52.5 |       | 66.2 | 10.3         | <mark>92.</mark> 5 |         | 58.6  |
| Approve    |       | 40.1  |            | 37.8  |          | 44.7 |            | 45.7 |       | 43   |       | 28.7 | 82.7         | 6.3                |         | 34.7  |
| Don't know |       | 5.5   |            | 4.9   |          | 3.9  |            | 5.2  |       | 4.5  |       | 5.2  | 7            | 1.2                |         | 6.7   |

|            |       |                                          | Race |                 |      | 202          | 20 Vote for Preside                      | ent  |
|------------|-------|------------------------------------------|------|-----------------|------|--------------|------------------------------------------|------|
|            | Asian | Black Hispanic White Other Joe Biden Dor |      | Other Joe Biden |      | Donald Trump | Other, don't<br>remember,<br>didn't vote |      |
| Disapprove | 55    | 31.1                                     | 44.9 | 59.2            | 61.5 | 14.6         | 97                                       | 62.6 |
| Approve    | 34.4  | 62.2                                     | 50.1 | 36.6            | 30.4 | 78.4         | 2                                        | 26.7 |
| Don't know | 10.5  | 6.7                                      | 5.1  | 4.1             | 8.1  | 7            | 1                                        | 10.7 |

|      |      |      | Educat                      | tion      |
|------|------|------|-----------------------------|-----------|
| 5-64 |      | 65+  | College degree<br>or higher | All other |
|      | 54.6 | 51.9 | 46.3                        | 61.1      |
|      | 42.6 | 43.8 | 49.2                        | 33.8      |
|      | 2.8  | 4.4  | 4.5                         | 5.1       |