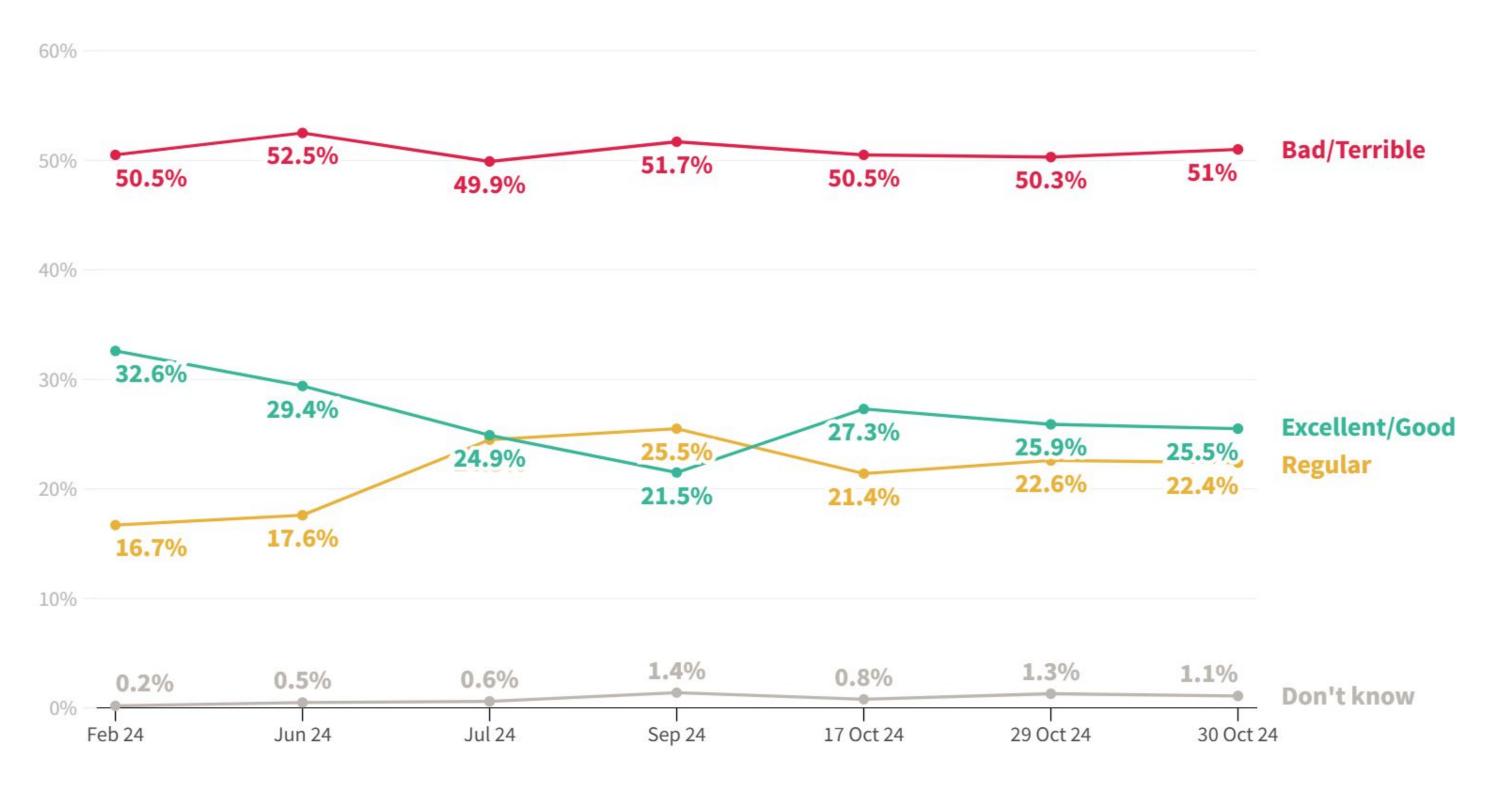

# How do you evaluate Joe Biden's performance as President?

# Bad / Terrible

|  | 51% |
|--|-----|
|--|-----|

# Excellent / Good

|            |     | 25.5% |     |     |
|------------|-----|-------|-----|-----|
| Regular    |     |       |     |     |
|            |     | 22.4% |     |     |
| Don't know |     |       |     |     |
| 1.1%       |     |       |     |     |
| )%         | 15% | 30%   | 45% | 609 |

# How do you evaluate Joe Biden's performance as President?

|                  |      | Gender |                                   |       | Ag    | ge    |      | Educa                       | tion      |
|------------------|------|--------|-----------------------------------|-------|-------|-------|------|-----------------------------|-----------|
|                  | Man  | Woman  | Other / prefer<br>not to identify | 18-29 | 30-44 | 45-64 | 65+  | College degree<br>or higher | All other |
| Bad / Terrible   | 53.6 | 48.6   | 55.6                              | 48.6  | 51.9  | 51.8  | 50.6 | 41.9                        | 57.9      |
| Excellent / Good | 23.9 | 27.1   | 18.8                              | 14.4  | 20.6  | 27.6  | 34.5 | 31.3                        | 21.1      |
| Regular          | 21.6 | 23.1   | 22.3                              | 34.8  | 26.7  | 20.5  | 12.9 | 26                          | 19.6      |
| Don't know       | 0.9  | 1.2    | 3.3                               | 2.2   | 0.8   | 0.2   | 2    | 0.7                         | 1.4       |