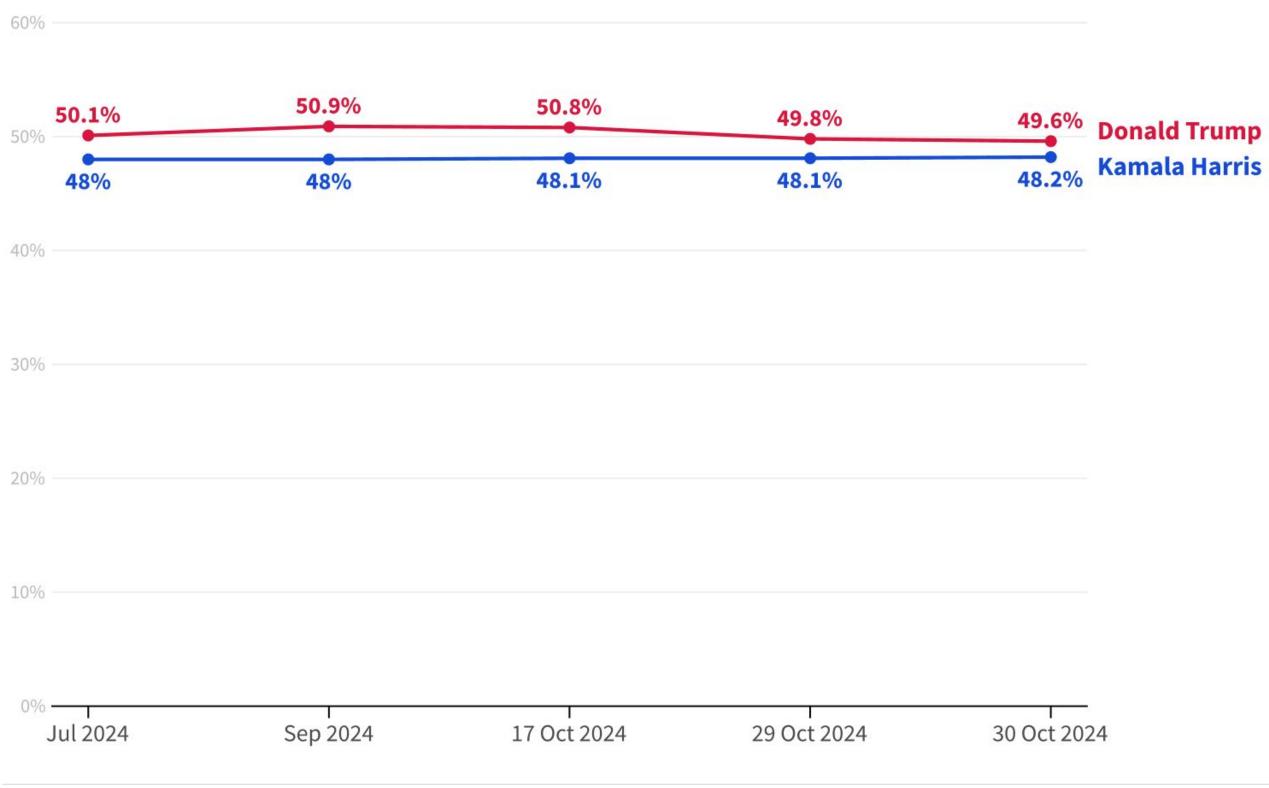

# In a head to head race between Kamala Harris and Donald Trump, whom would you vote for?

| Donald Trum    | р          |     |       |     |
|----------------|------------|-----|-------|-----|
|                |            |     | 49.6% |     |
| Kamala Harri   | S          |     |       |     |
|                |            |     | 48.2% |     |
| Blank / null / | won't vote |     |       |     |
| 1.5%           |            |     |       |     |
| Don't know     |            |     |       |     |
| 0.7%           |            |     |       |     |
| 0%             | 15%        | 30% | 45%   | 60% |

# **Presidential Election: Harris vs. Trump** [Demographic crossings]

|                           |      | Gender |                                   |       | Ag    |       | Education |                             |           |
|---------------------------|------|--------|-----------------------------------|-------|-------|-------|-----------|-----------------------------|-----------|
|                           | Man  | Woman  | Other / prefer<br>not to identify | 18-29 | 30-44 | 45-64 | 65+       | College degree<br>or higher | All other |
| Donald Trump              | 51.7 | 47.8   | 45.8                              | 45.5  | 48.2  | 51.1  | 51.3      | 40.2                        | 56.7      |
| Kamala Harris             | 46.2 | 50.2   | 40                                | 51.9  | 46.7  | 47.3  | 48.6      | 56.8                        | 41.8      |
| Blank / null / won't vote | 1.5  | 1.3    | 8.2                               | 1     | 3.2   | 1.5   | 0.1       | 2.1                         | 0.9       |
| Don't know                | 0.6  | 0.7    | 6.1                               | 1.6   | 1.8   | 0.1   | 0         | 0.9                         | 0.6       |

|                           |             | Income         |              |       | Location  |       | Partisanship       |                    |             |
|---------------------------|-------------|----------------|--------------|-------|-----------|-------|--------------------|--------------------|-------------|
|                           | Below \$50k | \$50k - \$100k | Above \$100k | Urban | Sub-urban | Rural | Democrat           | Republican         | Independent |
| Donald Trump              | 47.1        | 54.1           | 46.1         | 42.3  | 48.4      | 61.3  | 5.2                | <mark>91.</mark> 3 | 48.9        |
| Kamala Harris             | 49.9        | 44.6           | 51.6         | 53.6  | 50        | 38.1  | 93. <mark>3</mark> | 8.5                | 45.9        |
| Blank / null / won't vote | 1.5         | 1.1            | 1.9          | 3.2   | 0.7       | 0.7   | 1.5                | 0.1                | 2.9         |
| Don't know                | 1.6         | 0.2            | 0.4          | 0.9   | 0.9       | 0     | 0                  | 0                  | 2.2         |

|                           |       |       | Race     |       |       | 202                | 20 Vote for Presider | nt                                       |
|---------------------------|-------|-------|----------|-------|-------|--------------------|----------------------|------------------------------------------|
|                           | Asian | Black | Hispanic | White | Other | Joe Biden          | Donald Trump         | Other, don't<br>remember,<br>didn't vote |
| Donald Trump              | 50    | 25.6  | 39.4     | 54.8  | 47.8  | 7.1                | 96.8                 | 48.1                                     |
| Kamala Harris             | 50    | 66.8  | 60       | 43.7  | 46.3  | <mark>90.</mark> 2 | 2.9                  | 44.5                                     |
| Blank / null / won't vote | 0     | 2.5   | 0.7      | 1.3   | 4.6   | 2                  | 0                    | 4.7                                      |
| Don't know                | 0     | 5.1   | 0        | 0.2   | 1.3   | 0.7                | 0.2                  | 2.7                                      |