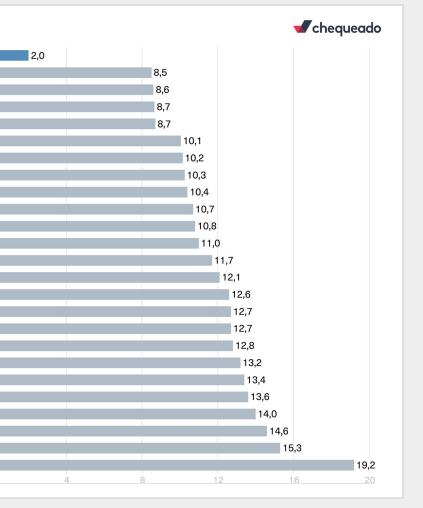

#### AtlasIntel was 2020's most accurate pollster

Average error of polls in final 21 days before the 2020 general election, for pollsters that conducted at least 10 polls

| POLLSTER                       | NO. POLLS | RACES<br>CALLED<br>CORRECTLY | STATISTICAL<br>BIAS | AVG. ERROR |
|--------------------------------|-----------|------------------------------|---------------------|------------|
| Swayable                       | 68        | 93%                          | +5.1                | +5.8       |
| SurveyMonkey                   | 58        | 97                           | +3.8                | +4.7       |
| Morning Consult                | 54        | 80                           | +4.6                | +4.8       |
| Change Research                | 44        | 69                           | +5.7                | +6.1       |
| Data for Progress              | 42        | 75                           | +5.0                | +5.0       |
| YouGov                         | 37        | 82                           | +5.3                | +5.3       |
| Emerson College                | 36        | 58                           | +3.0                | +4.1       |
| lpsos                          | 32        | 73                           | +4.6                | +4.6       |
| Public Policy Polling          | 31        | 63                           | +7.2                | +7.2       |
| Trafalgar Group                | 28        | 50                           | -2.1                | +2.6       |
| Siena College/NYT Upshot       | 25        | 76                           | +5.5                | +5.5       |
| RMG Research                   | 25        | 80                           | +6.0                | +6.0       |
| Civiqs                         | 22        | 73                           | +5.3                | +5.6       |
| Gravis Marketing               | 21        | 90                           | +4.8                | +4.8       |
| SurveyUSA                      | 17        | 79                           | +2.4                | +4.6       |
| Rasmussen Reports/POR          | 17        | 68                           | +1.0                | +2.8       |
| Opinion Savvy/InsiderAdvantage | 15        | 47                           | +0.8                | +3.5       |
| Research Co.                   | 14        | 96                           | +5.2                | +5.2       |
| AtlasIntel                     | 14        | 71                           | +1.0                | +2.2       |
| Harris Insights & Analytics    | 13        | 81                           | +3.2                | +3.3       |
| SSRS                           | 12        | 75                           | +7.1                | +7.1       |