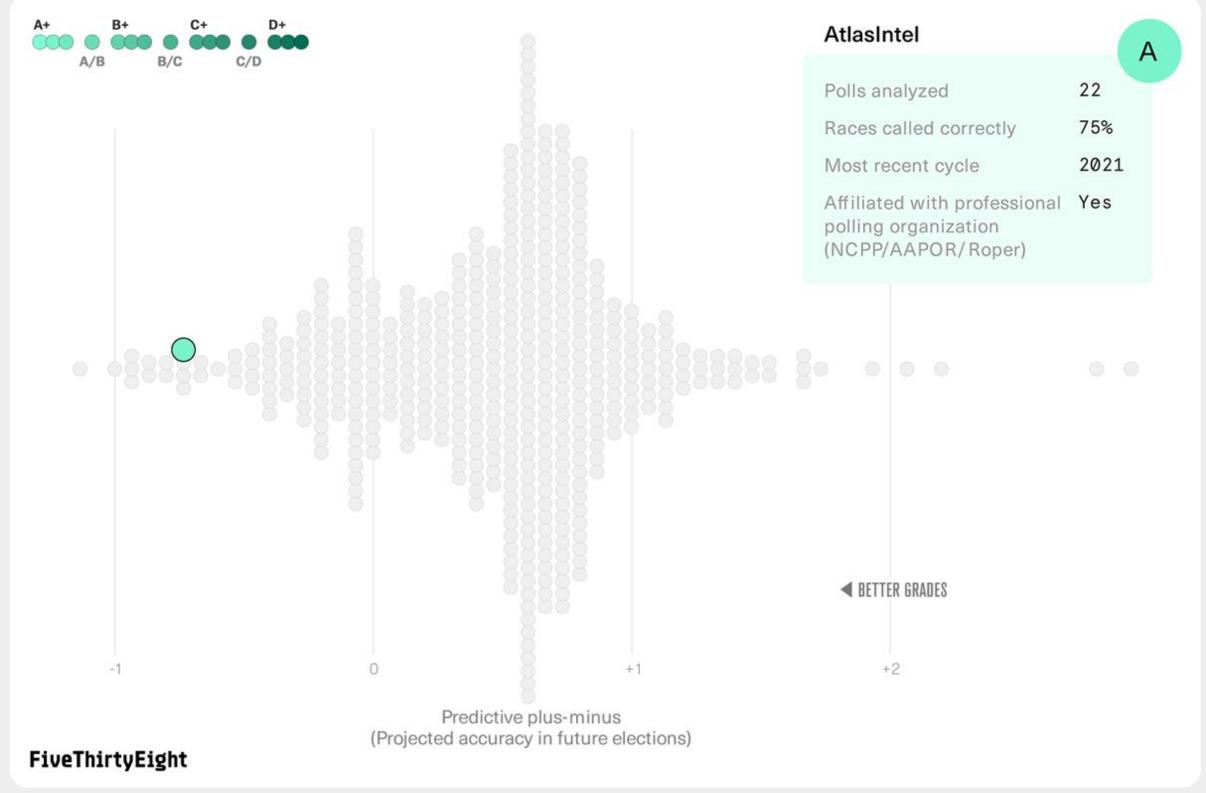

AtlasIntel is the only web-based polling company with an A-rating in the FiveThirtyEight pollster ranking, which evaluates the historical accuracy and the methodological quality of polls.

AtlasIntel was the most accurate pollster of the 2020 presidential election in the United States.

Atlas polls had an average error of only two points and anticipated election results within the margin of error in all swing states during the worst cycle for the US polling industry in four decades.\*